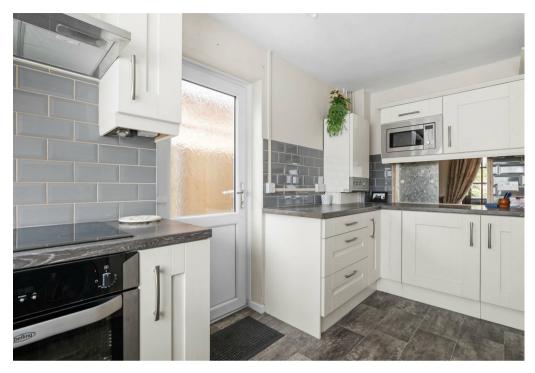

The property offers much improved and well presented family accommodation of good proportions throughout and benefits from gas fired central heating, upvc double glazing, upvc fascia's, soffits, guttering along with refitted kitchen with integrated appliances and newly fitted shower room / WC.

Briefly comprising: through hall, guests cloakroom, full width lounge / diner, refitted kitchen, landing, four bedrooms and newly fitted shower room and wc. Driveway, garage and gardens. EPC RATING D.

## **Key Features**

- Modern detached family home
- No upward chain / vacant possession
- Improved and well presented including new carpets
- Refitted kitchen & Shower room
- Gas heating & Upvc Dbl Glazing
- Lounge, Kitchen, WC & 4 bedrooms
- Driveway, Garage & Gardens
- EPC RATING TBC