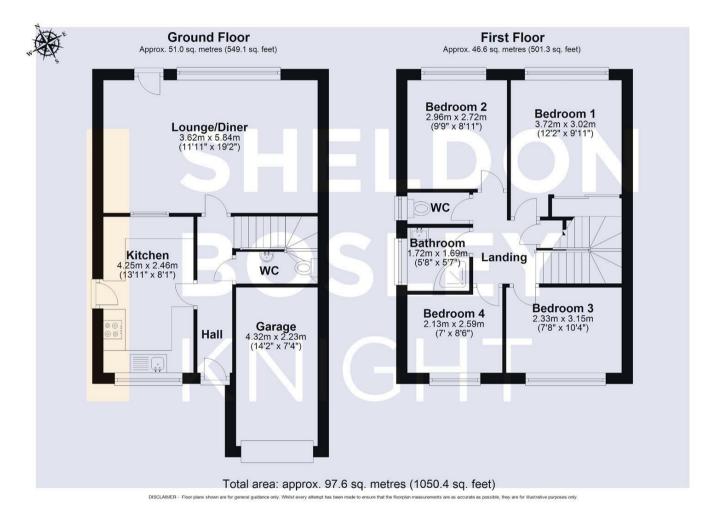

Briefly comprising: through hall, guests cloakroom, full width lounge / diner, refitted kitchen, landing, four bedrooms and newly fitted shower room and wc. Driveway, garage and gardens. EPC RATING D.