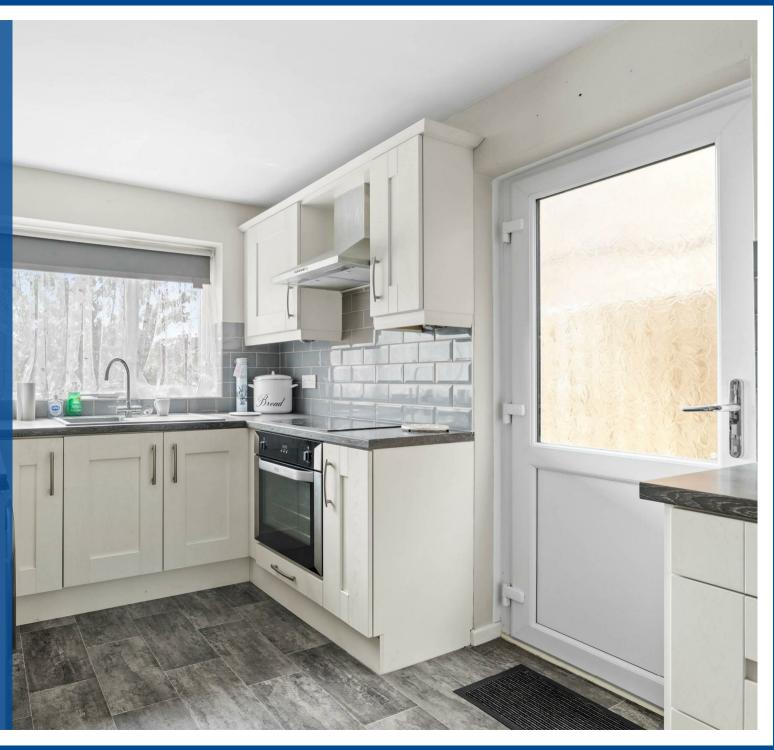

The property offers much improved and well presented family accommodation of good proportions throughout and benefits from gas fired central heating, upvc double glazing, upvc fascia's, soffits, guttering along with refitted kitchen with integrated appliances and newly fitted shower room / WC.

Briefly comprising: through hall, guests cloakroom, full width lounge / diner, refitted kitchen, landing, four bedrooms and newly fitted shower room and wc. Driveway, garage and gardens. EPC RATING D.

## **Key Features**

- Modern detached family home
- No upward chain / vacant possession
- Improved and well presented including new carpets
- Refitted kitchen & Shower room
- Gas heating & Upvc Dbl Glazing
- Lounge, Kitchen, WC & 4 bedrooms
- Driveway, Garage & Gardens
- EPC RATING TBC