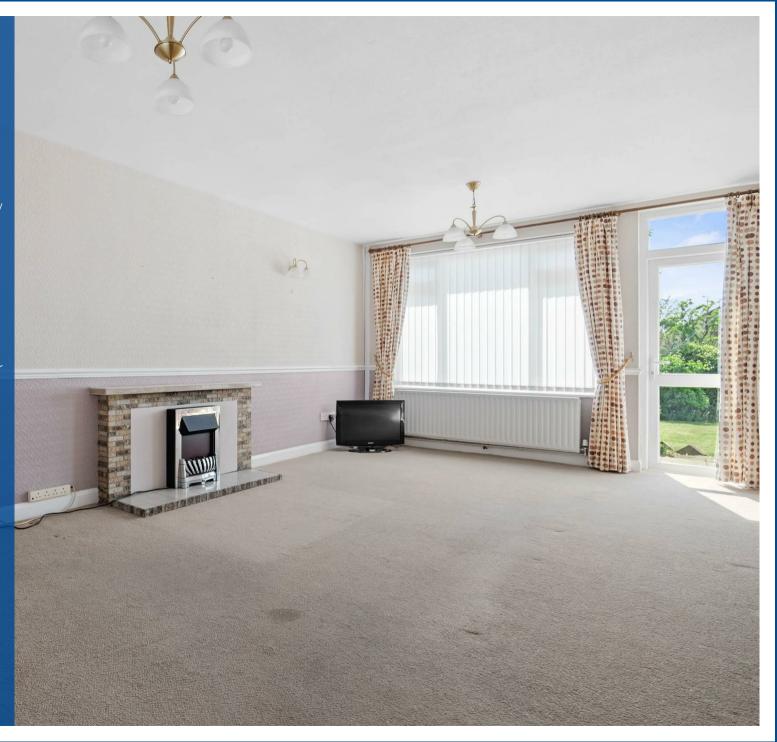

Briefly comprising: through hall, full length lounge / diner, breakfast kitchen, side lobby, combined wc / utility, two ground floor bedrooms (or additional sitting room), large four piece bathroom with corner bath, landing, two further bedrooms and wc.

## **Ground Floor** Approx. 85.8 sq. metres (923.5 sq. feet) First Floor Eaves Bathroom Bedroom 1 Landing 2.61m x 2.25m (8'7" x 7'4") 4.09m x 3.20m (13'5" x 10'6") Lounge/Diner Bedroom 3 **Bedroom 4** 6.25m x 3.52m (20'6" x 11'7") 4.01m x 3.53m (13'2" x 11'7") 4.01m x 3.20m (13'2" x 10'6") 4.36m x 3.20m (14'4" x 10'6") Bedroom 2 Total area: approx. 130.2 sq. metres (1401.2 sq. feet)