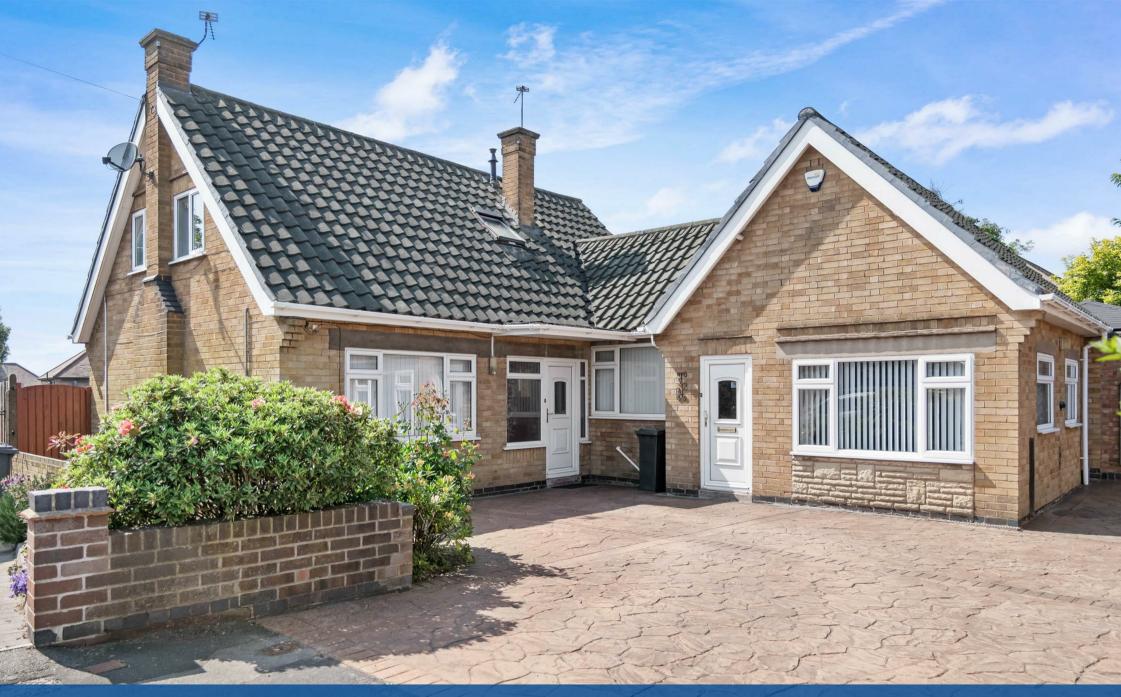

## **Property Description**

\*\*\* GREAT SPOT, HUGE REAR GARDEN AND NO CHAIN \*\*\* Here is a rare and exciting opportunity to own this good sized, detached, dormer style bungalow offering versatile and flexible family accommodation set over two floors and offered for sale with no upward chain.

The property is pleasantly situated at the head of a small cul de sac, is well placed with local walks, shops, pubs, schools nearby and road links to further a field and whilst requiring some updating and modernisation offers great potential with gas fired central heating, upvc double glazing, security alarm and an early viewing is essential.

Concrete print drive for three / four vehicles and large rear garden. EPC RATING D.

## **Key Features**

- Detached dormer style bungalow
- Lovely cul de sac / sought after spot
- Beautiful large rear garden
- Versatile family home
- Lounge, Kitchen, Sitting room / Bed 4
- Three / Four bedrooms
- No upward chain / Viewing recommended
- EPC RATING D