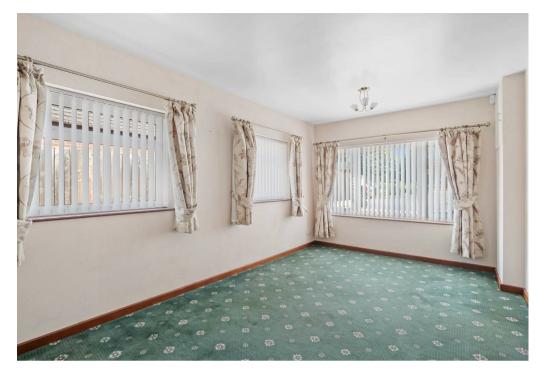

Briefly comprising: through hall, full length lounge / diner, breakfast kitchen, side lobby, combined wc / utility, two ground floor bedrooms (or additional sitting room), large four piece bathroom with corner bath, landing, two further bedrooms and wc.

## **Ground Floor** Approx. 85.8 sq. metres (923.5 sq. feet) First Floor Eaves Bathroom Bedroom 1 Landing 2.61m x 2.25m (8'7" x 7'4") 4.09m x 3.20m (13'5" x 10'6") Lounge/Diner Bedroom 3 **Bedroom 4** 6.25m x 3.52m (20'6" x 11'7") 4.01m x 3.53m (13'2" x 11'7") 4.01m x 3.20m (13'2" x 10'6") 4.36m x 3.20m (14'4" x 10'6") Bedroom 2 Total area: approx. 130.2 sq. metres (1401.2 sq. feet)