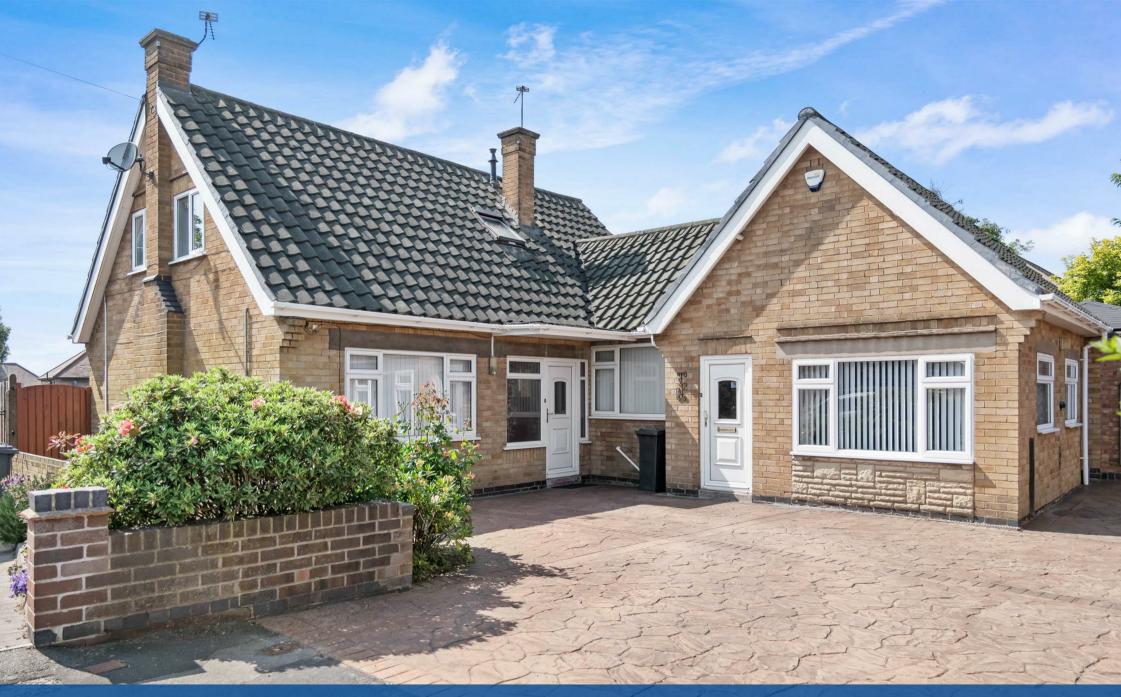

## **Property Description**

\*\*\* GREAT SPOT, HUGE REAR GARDEN AND NO CHAIN \*\*\* Here is a rare and exciting opportunity to own this good sized, detached, dormer style bungalow offering versatile and flexible family accommodation set over two floors and offered for sale with no upward chain.

The property is pleasantly situated at the head of a small cul de sac, is well placed with local walks, shops, pubs, schools nearby and road links to further a field and whilst requiring some updating and modernisation offers great potential with gas fired central heating, upvc double glazing, security alarm and an early viewing is essential.

## **Key Features**

- Detached dormer style bungalow
- Lovely cul de sac / sought after spot
- Beautiful large rear garden
- Versatile family home
- Lounge, Kitchen, Sitting room / Bed 4
- Three / Four bedrooms
- No upward chain / Viewing recommended
- EPC RATING D