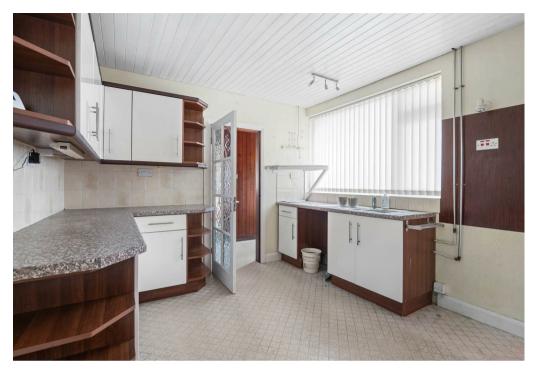

Briefly comprising: through hall, full length lounge / diner, breakfast kitchen, side lobby, combined wc / utility, two ground floor bedrooms (or additional sitting room), large four piece bathroom with corner bath, landing, two further bedrooms and wc.