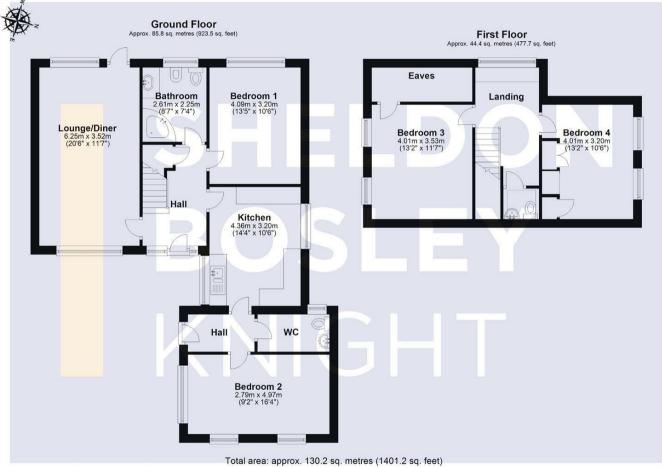

Briefly comprising: through hall, full length lounge / diner, breakfast kitchen, side lobby, combined wc / utility, two ground floor bedrooms (or additional sitting room), large four piece bathroom with corner bath, landing, two further bedrooms and wc.

Concrete print drive for three / four vehicles and large rear garden. EPC RATING D.

DISCLAIMER - Floor plans shown are for general guidance only. Whilst every attempt has been made to ensure that the floorplan measurements are as accurate as possible, they are for illustrative purposes only