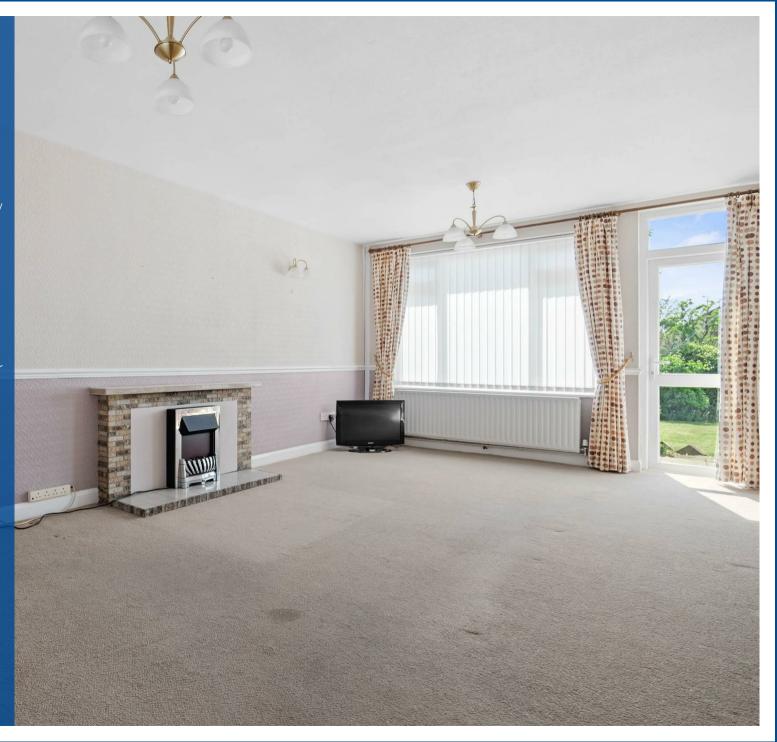

Briefly comprising: through hall, full length lounge / diner, breakfast kitchen, side lobby, combined wc / utility, two ground floor bedrooms (or additional sitting room), large four piece bathroom with corner bath, landing, two further bedrooms and wc.