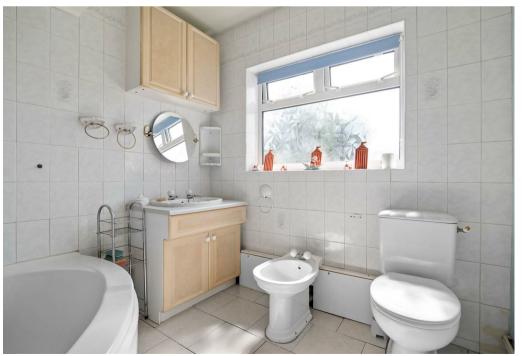

Briefly comprising: through hall, full length lounge / diner, breakfast kitchen, side lobby, combined wc / utility, two ground floor bedrooms (or additional sitting room), large four piece bathroom with corner bath, landing, two further bedrooms and wc.