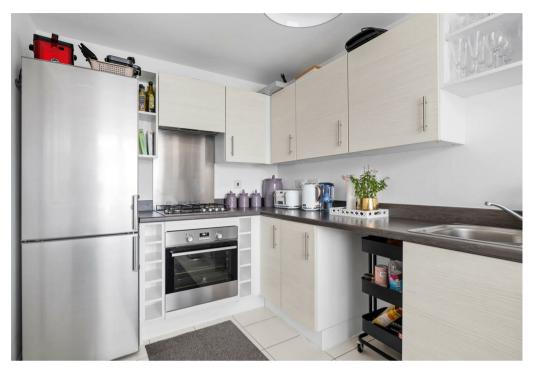

Briefly comprising: through hall, guests cloakroom, lounge with media wall and patio doors to the rear garden, breakfast kitchen, first floor landing, two bedrooms (second bedroom used as dressing room), second floor master bedroom and ensuite shower room. Loose stone / bark foregarden, neat rear garden and parking to the rear. EPC RATING B.

## **Key Features**

- Taylor Wimpey built semi detached home
- Sought after new development
- Great road links and nearby amenities / walks
- Gas heating & Dbl Glazing
- Well equipped kitchen & Lounge with feature 'media wall'
- Master bedroom suite with ensuite shower room
- Twin parking at rear & Gardens
- EPC RATING B