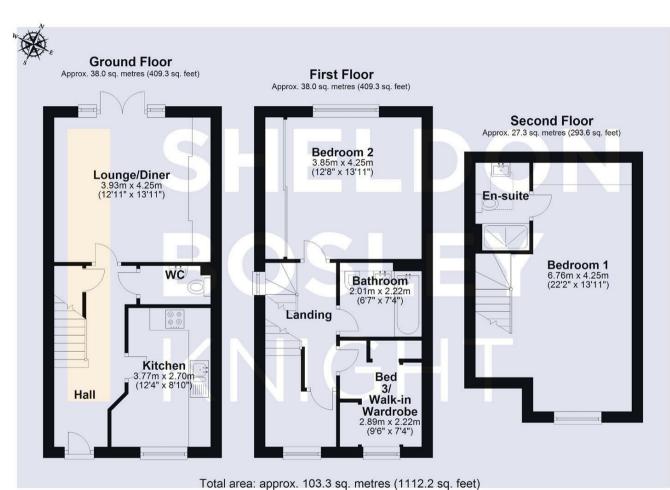

Briefly comprising: through hall, guests cloakroom, lounge with media wall and patio doors to the rear garden, breakfast kitchen, first floor landing, two bedrooms (second bedroom used as dressing room), second floor master bedroom and ensuite shower room. Loose stone / bark foregarden, neat rear garden and parking to the rear. EPC RATING B.

DISCLAIMER - Floor plans shown are for general guidance only. Whilst every attempt has been made to ensure that the floorplan measurements are as accurate as possible, they are for illustrative purposes only