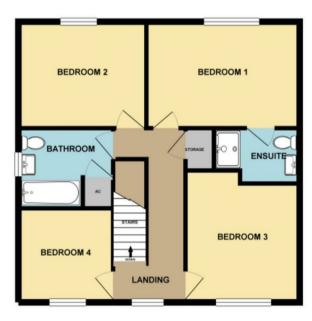

GROUND FLOOR 651.01 sq. ft. ( 60.48 sq. m. ) 1ST FLOOR 642.84 sq. ft. (59.72 sq. m.)

TOTAL FLOOR AREA: 1293.85 sq. ft. ( 120.20 sq. m.) approx.

Whits very attempt has been made to ensure the accuracy of the floorplan contained here, measurements of doors, windows, rooms and any other items are exponented and no recognisatily a time for any error, omission or ms-tatement. This plan is for illustrative purposes only and should be used as such by any prospective purchaser. The services, systems and appliances shown have not been tested and no guarantee as to their operability or efficiency can be given.