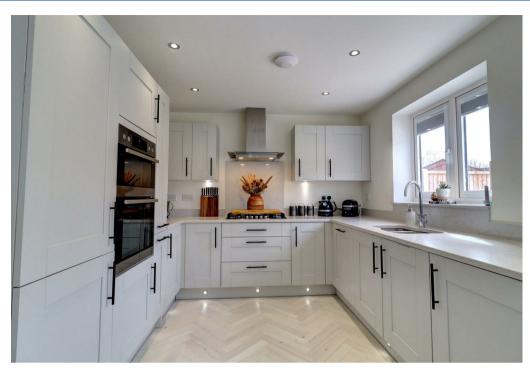

Gas fired central heating, upvc double glazing, security alarm, electric car charger ping, landscaped rear garden and briefly comprising: Through hall, guest cloakroom, lounge with bay window, full width open plan kitchen / family room, utility room, landing, four double bedrooms, ensuite shower rooms and family bathroom. Driveway for two / three vehicles, storage (garage converted to make utility / storage) and landscaped rear garden. EPC RATING B.