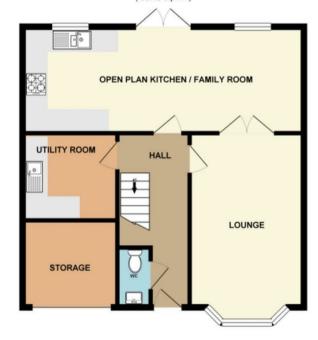

GROUND FLOOR 651.01 sq. ft. ( 60.48 sq. m. ) 1ST FLOOR 642.84 sq. ft. (59.72 sq. m.)

TOTAL FLOOR AREA: 1293.85 sq. ft. ( 120.20 sq. m.) approx.

Whits very attempt has been made to ensure the accuracy of the floorplan contained here, measurements of doors, windows, rooms and any other items are exponented and no recognisatily a time for any error, omission or ms-tatement. This plan is for illustrative purposes only and should be used as such by any prospective purchaser. The services, systems and appliances shown have not been tested and no guarantee as to their operability or efficiency can be given.