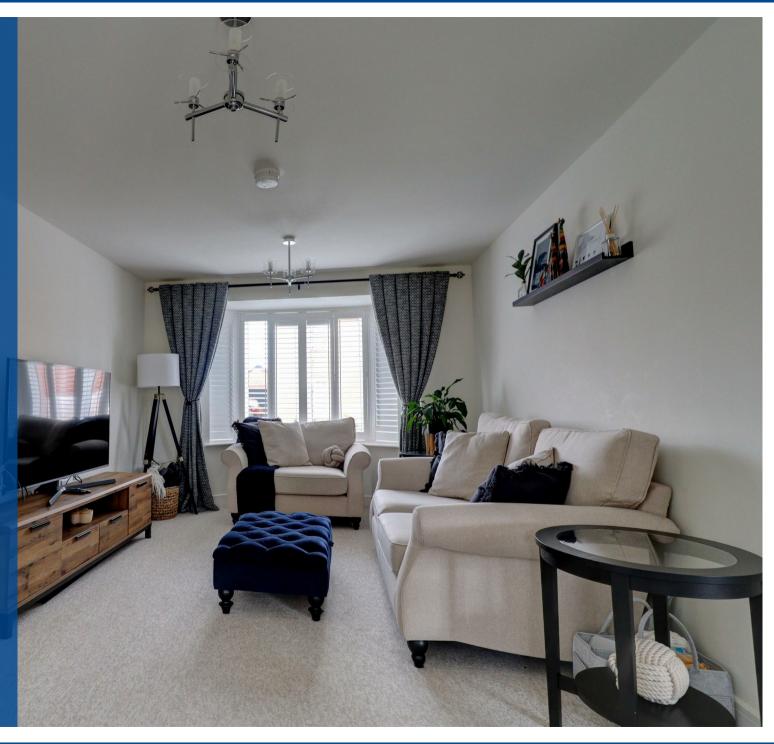

Gas fired central heating, upvc double glazing, security alarm, electric car charger ping, landscaped rear garden and briefly comprising: Through hall, guest cloakroom, lounge with bay window, full width open plan kitchen / family room, utility room, landing, four double bedrooms, ensuite shower rooms and family bathroom. Driveway for two / three vehicles, storage (garage converted to make utility / storage) and landscaped rear garden. EPC RATING B.