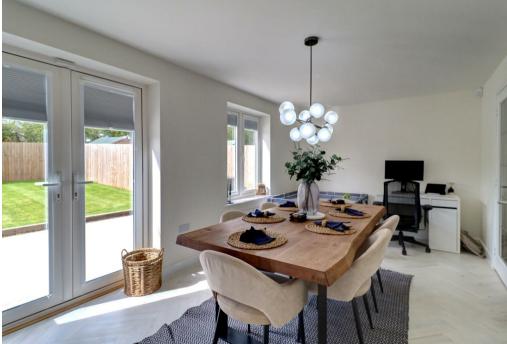

Gas fired central heating, upvc double glazing, security alarm, electric car charger ping, landscaped rear garden and briefly comprising: Through hall, guest cloakroom, lounge with bay window, full width open plan kitchen / family room, utility room, landing, four double bedrooms, ensuite shower rooms and family bathroom. Driveway for two / three vehicles, storage (garage converted to make utility / storage) and landscaped rear garden. EPC RATING B.

## **Key Features**

- Modern detached home built 2021
- Considerably improved & excellent order
- Popular semi rural location
- Excellent specification throughout
- Lounge & Open plan kitchen / family room
- Four double bedrooms & Ensuite shower room
- Drive, Storage & Landscaped rear garden
- FPC RATING R