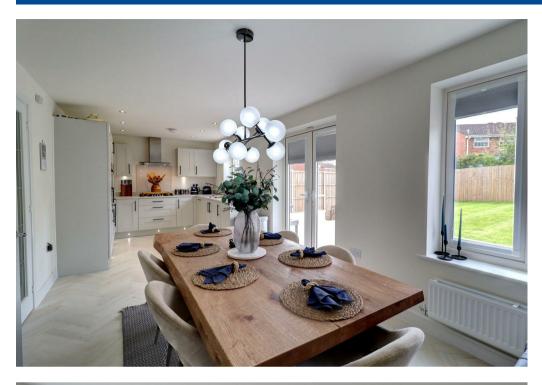

Gas fired central heating, upvc double glazing, security alarm, electric car charger ping, landscaped rear garden and briefly comprising: Through hall, guest cloakroom, lounge with bay window, full width open plan kitchen / family room, utility room, landing, four double bedrooms, ensuite shower rooms and family bathroom. Driveway for two / three vehicles, storage (garage converted to make utility / storage) and landscaped rear garden. EPC RATING B.