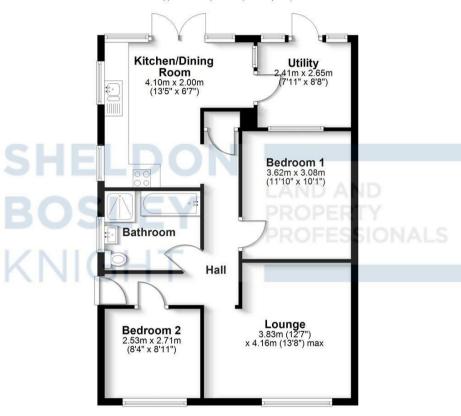

Ground Floor Approx. 69.6 sq. metres (749.1 sq. feet)

Total area: approx. 69.6 sq. metres (749.1 sq. feet)

All efforts have been made to ensure the measurements are accurate on this floor plan, however these are for guidance purposes only. Plan produced using PlanUp.