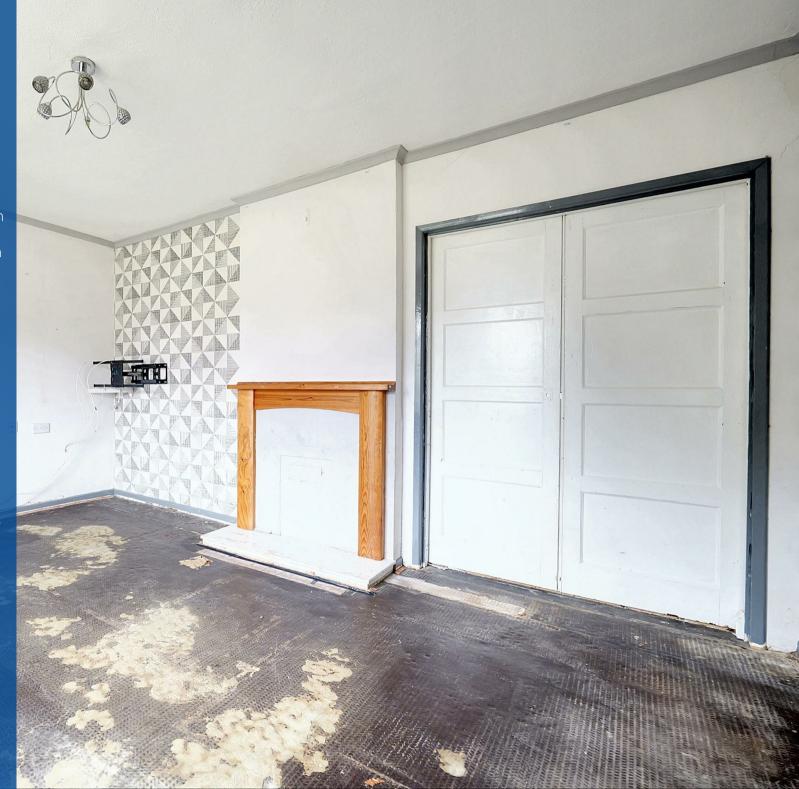

Briefly comprising; Entrance hall, lounge, kitchen/dining room, three well proportioned bedrooms and shower room. The exterior has a lawn to the front, side access and rear garden with outside W/C, storage and workshop space.