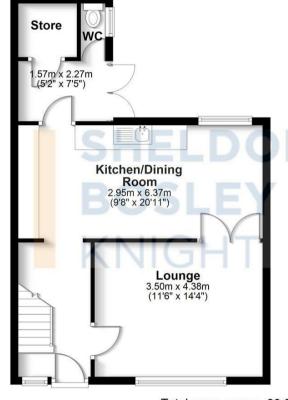

£220,000

**Ground Floor** 

Approx. 48.9 sq. metres (526.6 sq. feet)

## First Floor

Approx. 41.1 sq. metres (442.5 sq. feet)

Total area: approx. 90.0 sq. metres (969.0 sq. feet)

All efforts have been made to ensure the measurements are accurate on this floor plan, however these are for guidance purposes only.

Plan produced using PlanUp.

EPC Rating - C

Tenure - Freehold

Council Tax Band - B

Local Authority
NBBC

We routinely refer clients to both our recommended legal firm and a panel of financial services providers. It is your decision whether you choose to deal with these companies. In making that decision, you should know that we receive a referral fee.