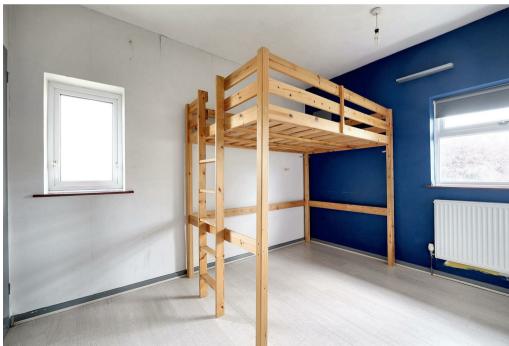

Briefly comprising; Entrance hall, lounge, kitchen/dining room, three well proportioned bedrooms and shower room. The exterior has a lawn to the front, side access and rear garden with outside W/C, storage and workshop space.