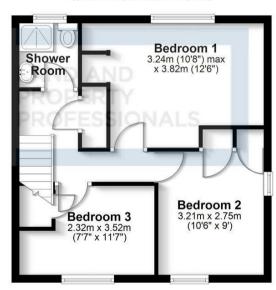

## First Floor

Approx. 41.1 sq. metres (442.5 sq. feet)

Total area: approx. 90.0 sq. metres (969.0 sq. feet)

All efforts have been made to ensure the measurements are accurate on this floor plan, however these are for guidance purposes only.

Plan produced using PlanUp.

EPC Rating - C

Tenure - Freehold

Council Tax Band - B

Local Authority
NBBC

We routinely refer clients to both our recommended legal firm and a panel of financial services providers. It is your decision whether you choose to deal with these companies. In making that decision, you should know that we receive a referral fee.