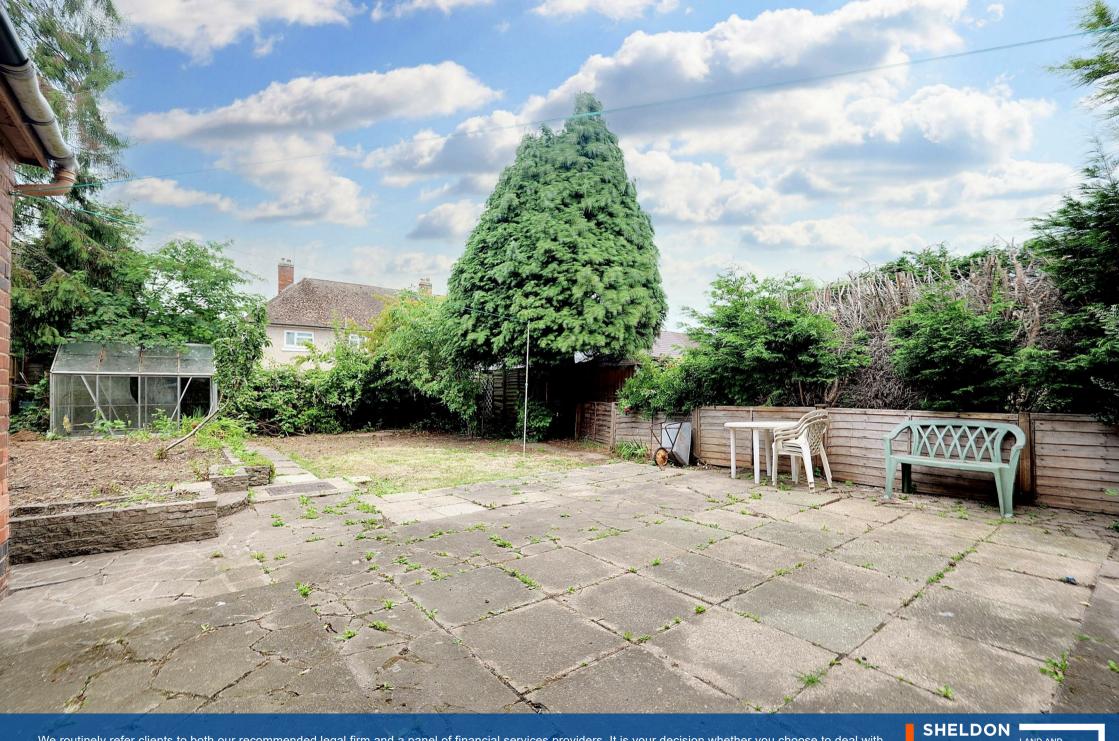

Briefly comprising; Entrance hall, lounge, kitchen/dining room, three well proportioned bedrooms and shower room. The exterior has a lawn to the front, side access and rear garden with outside W/C, storage and workshop space.