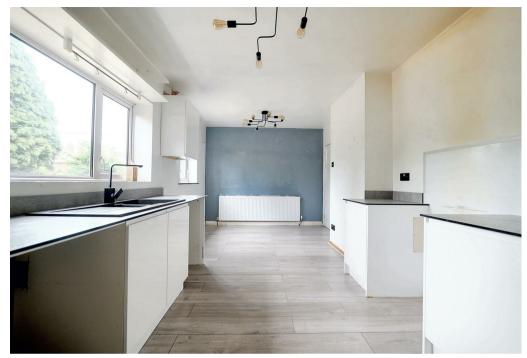

Briefly comprising; Entrance hall, lounge, kitchen/dining room, three well proportioned bedrooms and shower room. The exterior has a lawn to the front, side access and rear garden with outside W/C, storage and workshop space.

The gas fired central heating and double glazed windows, this home must be seen to be appreciated. On street parking, viewing is advised. Call us now for more information. COUNCIL TAX BAND B & EPC RATING C.