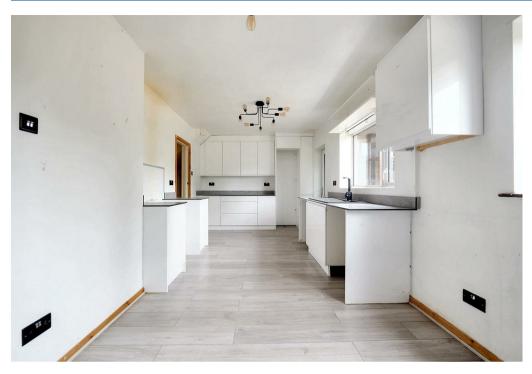

Briefly comprising; Entrance hall, lounge, kitchen/dining room, three well proportioned bedrooms and shower room. The exterior has a lawn to the front, side access and rear garden with outside W/C, storage and workshop space.