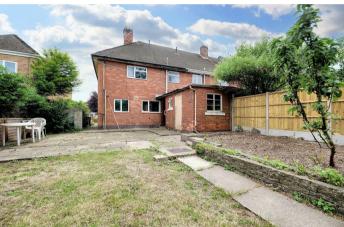

Briefly comprising; Entrance hall, lounge, kitchen/dining room, three well proportioned bedrooms and shower room. The exterior has a lawn to the front, side access and rear garden with outside W/C, storage and workshop space.