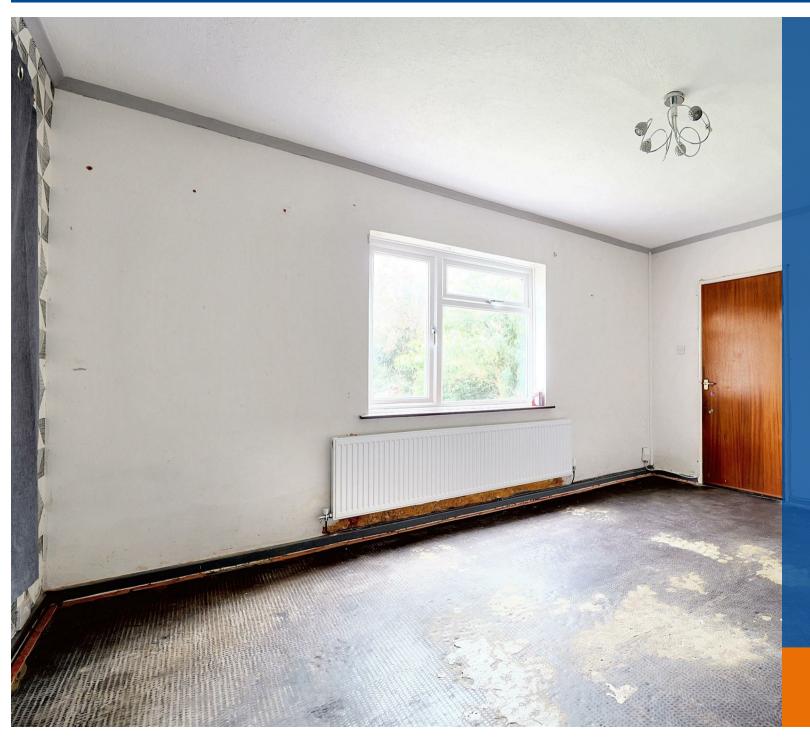

Briefly comprising; Entrance hall, lounge, kitchen/dining room, three well proportioned bedrooms and shower room. The exterior has a lawn to the front, side access and rear garden with outside W/C, storage and workshop space.