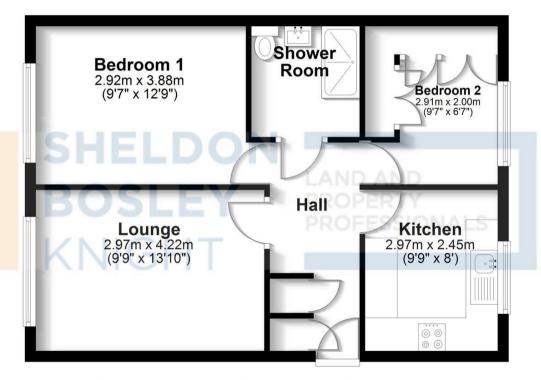

## **Ground Floor**

Approx. 50.2 sq. metres (540.8 sq. feet)

Total area: approx. 50.2 sq. metres (540.8 sq. feet)

All efforts have been made to ensure the measurements are accurate on this floor plan, however these are for guidance purposes only.

Plan produced using PlanUp.

EPC Rating -

Tenure - Leasehold

Council Tax Band - A

Local Authority
Nuneaton & Bedworth Borough Council

these companies. In making that decision, you should know that we receive a referral fee.