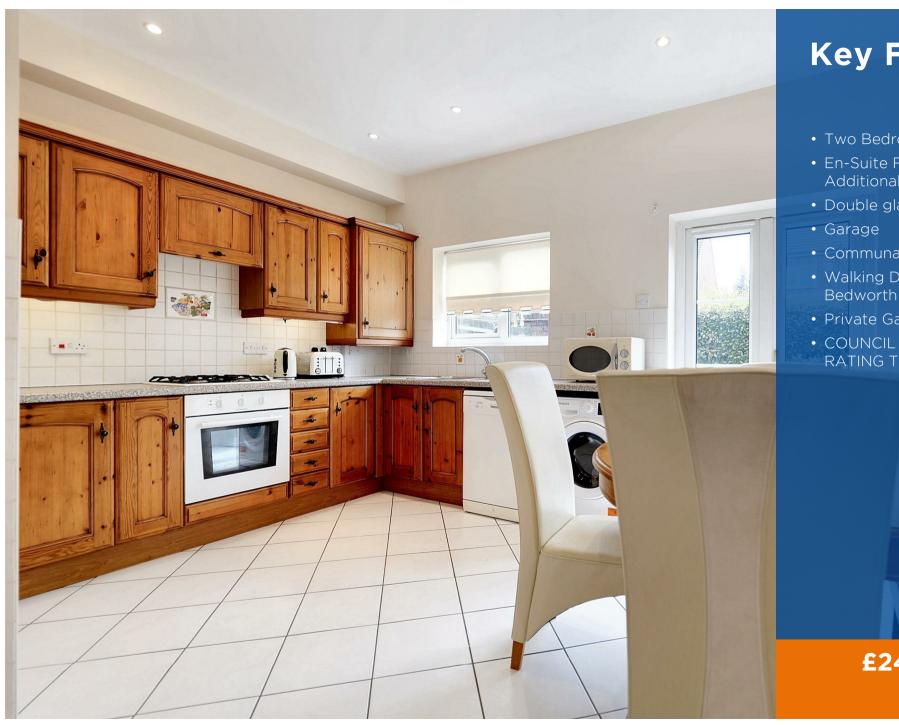

Briefly comprising; Lounge, kitchen/dining room, downstairs W/C, two double bedrooms with a master ensuite, and family bathroom. The exterior provides communal garden to the front, garage, and side access to the private rear garden.

## **Key Features**

- Two Bedroom Terraced Home
- En-Suite Facilities & Additional Downstairs W/C
- Double glazed throughout
- Communal Gardens
- Walking Distance To Bedworth Town
- Private Gated Complex
- COUNCIL TAX BAND C & EPC RATING TBC