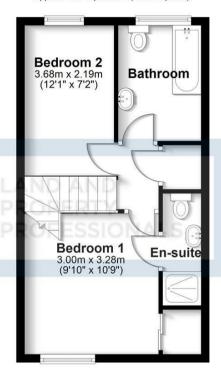

Briefly comprising; Lounge, kitchen/dining room, downstairs W/C, two double bedrooms with a master ensuite, and family bathroom. The exterior provides communal garden to the front, garage, and side access to the private rear garden.

## **Key Features**

- Two Bedroom Terraced Home
- En-Suite Facilities & Additional Downstairs W/C
- Double glazed throughout
- Communal Gardens
- Walking Distance To Bedworth Town
- Private Gated Complex
- COUNCIL TAX BAND C & EPC RATING TBC

## First Floor

Approx. 33.3 sq. metres (358.2 sq. feet)

Total area: approx. 68.0 sq. metres (732.1 sq. feet)

All efforts have been made to ensure the measurements are accurate on this floor plan, however these are for guidance purposes only.