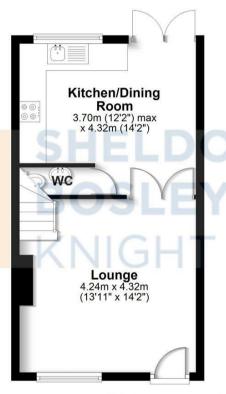

## **Ground Floor**

Approx. 34.7 sq. metres (373.9 sq. feet)

## First Floor

Approx. 33.3 sq. metres (358.2 sq. feet)

Total area: approx. 68.0 sq. metres (732.1 sq. feet)

All efforts have been made to ensure the measurements are accurate on this floor plan, however these are for guidance purposes only.

Plan produced using PlanUp.

EPC Rating -

Tenure - Freehold

Council Tax Band - C

Local Authority NBBC