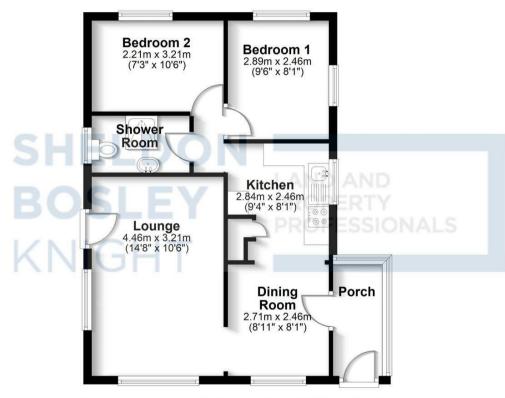

## **Ground Floor**

Approx. 52.6 sq. metres (565.9 sq. feet)

Total area: approx. 52.6 sq. metres (565.9 sq. feet)

All efforts have been made to ensure the measurements are accurate on this floor plan, however these are for guidance purposes only.

Plan produced using PlanUp.

EPC Rating -

Tenure - Leasehold

Council Tax Band - A

Local Authority
NBBC

We routinely refer clients to both our recommended legal firm and a panel of financial services providers. It is your decision whether you choose to deal with these companies. In making that decision, you should know that we receive a referral fee.