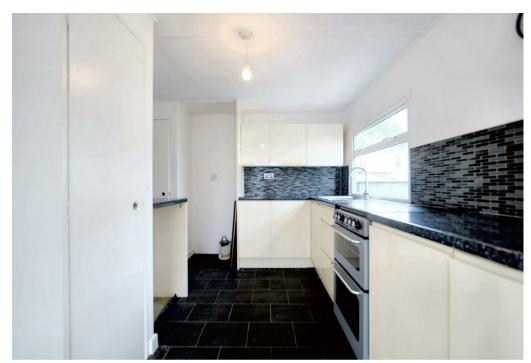

Accommodation in brief; entrance porch, hallway, kitchen/dining room, lounge, shower room, and two bedrooms. The exterior provides a pathway around the outside with a gravelled low maintenance plot.

Also benefiting from UPVC double glazing, gas central heating, allocated parking, generous outdoor space, with garden space and beautiful views over the nearby fields. Pets Allowed, No Dogs. Call us now for more information! Council Tax Band A.