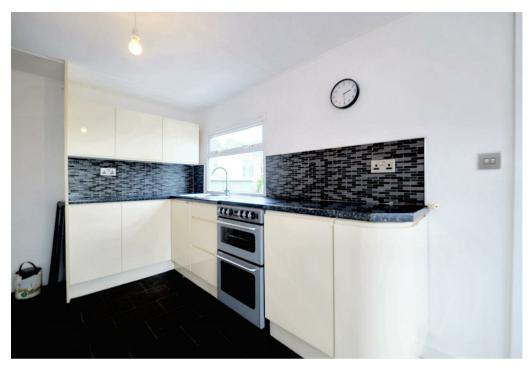

Accommodation in brief; entrance porch, hallway, kitchen/dining room, lounge, shower room, and two bedrooms. The exterior provides a pathway around the outside with a gravelled low maintenance plot.

Also benefiting from UPVC double glazing, gas central heating, allocated parking, generous outdoor space, with garden space and beautiful views over the nearby fields. Pets Allowed, No Dogs. Call us now for more information! Council Tax Band A.