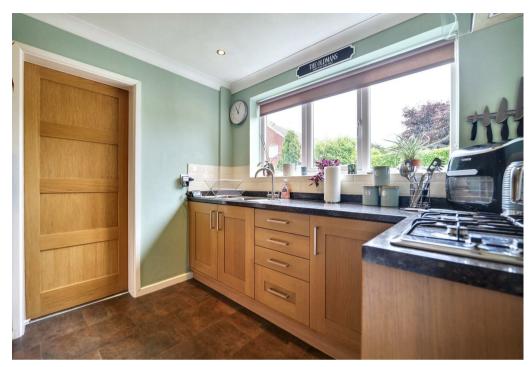

Briefly comprising; Entrance hall, lounge, dining room, kitchen, three bedrooms and family bathroom. There is additionally an integral garage with utility space and downstairs W/C. The exterior grants off road parking and lawn to the front and lawn, vegetable and flower patches with patio space to the rear.

## **Key Features**

- THREE BEDROOM SEMI DETACHED HOME
- DOUBLE GLAZING & GAS
   CENTRAL HEATING
- LOUNGE DINING ROOM KITCHEN
- GENEROUS BEDROOMS
- FAMILY BATHROOM
- GARAGE & DRIVEWAY
- WELL PRESENTED THROUGHOUT
- FREEHOLD COUNCIL TAX BAND B EPC C