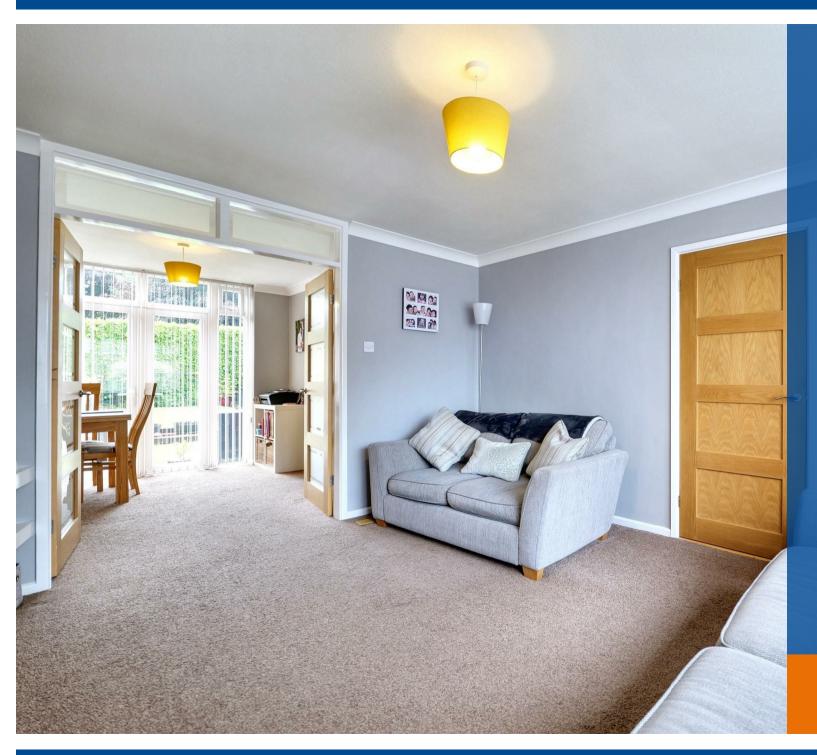

Briefly comprising; Entrance hall, lounge, dining room, kitchen, three bedrooms and family bathroom. There is additionally an integral garage with utility space and downstairs W/C. The exterior grants off road parking and lawn to the front and lawn, vegetable and flower patches with patio space to the rear.

## **Key Features**

- THREE BEDROOM SEMI DETACHED HOME
- DOUBLE GLAZING & GAS
   CENTRAL HEATING
- LOUNGE DINING ROOM KITCHEN
- GENEROUS BEDROOMS
- FAMILY BATHROOM
- GARAGE & DRIVEWAY
- WELL PRESENTED THROUGHOUT
- FREEHOLD COUNCIL TAX BAND B EPC C