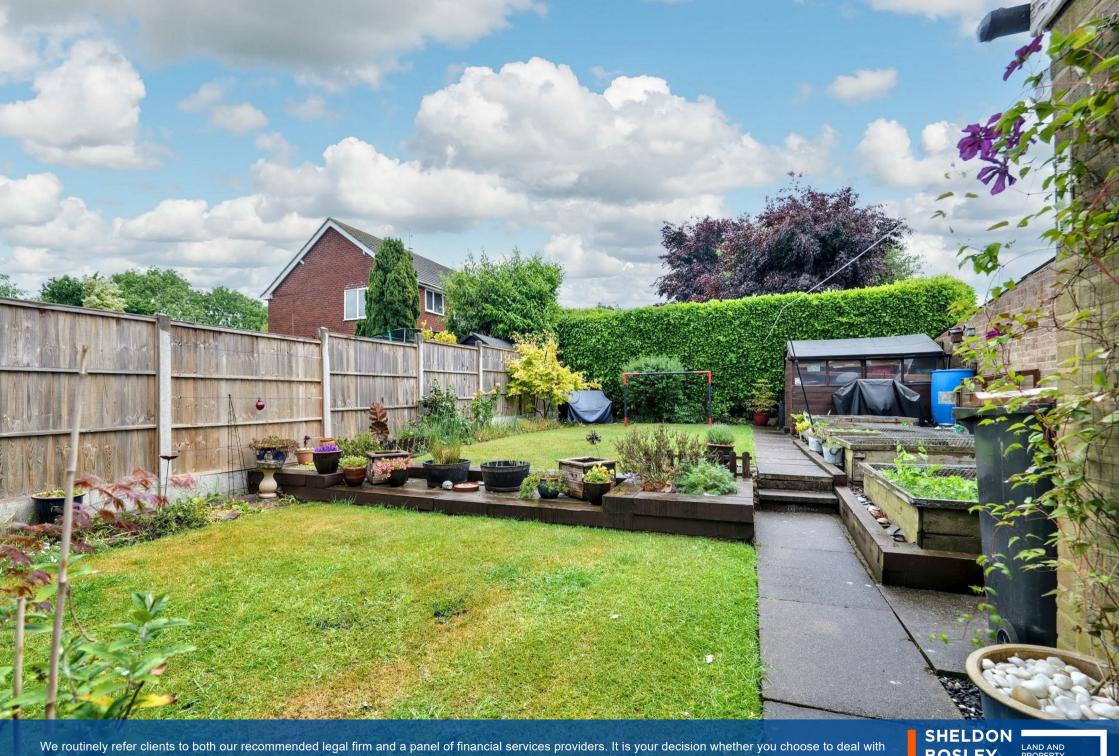

Briefly comprising; Entrance hall, lounge, dining room, kitchen, three bedrooms and family bathroom. There is additionally an integral garage with utility space and downstairs W/C. The exterior grants off road parking and lawn to the front and lawn, vegetable and flower patches with patio space to the rear.