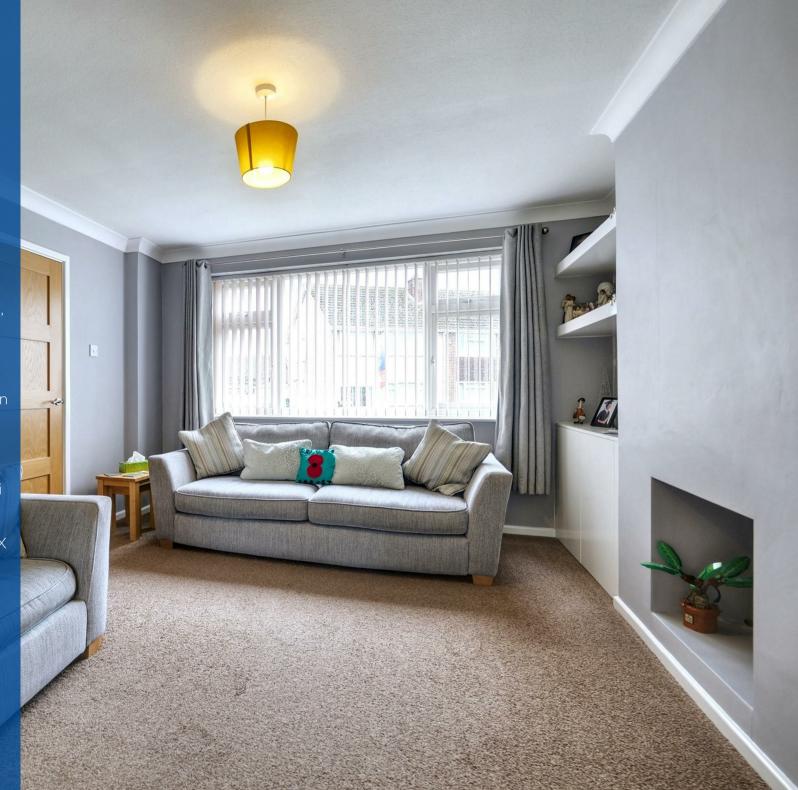

Briefly comprising; Entrance hall, lounge, dining room, kitchen, three bedrooms and family bathroom. There is additionally an integral garage with utility space and downstairs W/C. The exterior grants off road parking and lawn to the front and lawn, vegetable and flower patches with patio space to the rear.

## **Key Features**

- THREE BEDROOM SEMI DETACHED HOME
- DOUBLE GLAZING & GAS
   CENTRAL HEATING
- LOUNGE DINING ROOM KITCHEN
- GENEROUS BEDROOMS
- FAMILY BATHROOM
- GARAGE & DRIVEWAY
- WELL PRESENTED THROUGHOUT
- FREEHOLD COUNCIL TAX BAND B EPC C