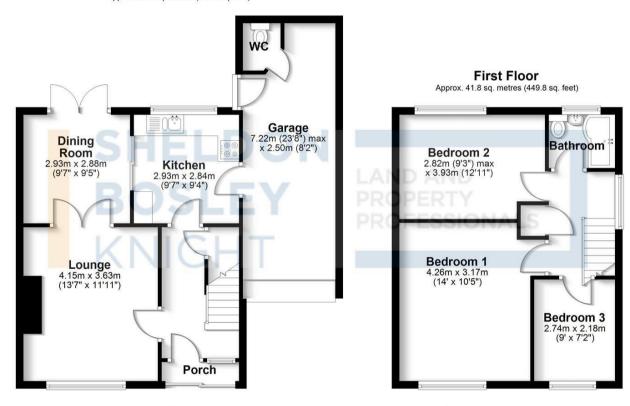

Briefly comprising; Entrance hall, lounge, dining room, kitchen, three bedrooms and family bathroom. There is additionally an integral garage with utility space and downstairs W/C. The exterior grants off road parking and lawn to the front and lawn, vegetable and flower patches with patio space to the rear.

Offers Over £240,000

**Ground Floor** 

Approx. 60.3 sq. metres (649.2 sq. feet)

Total area: approx. 102.1 sq. metres (1099.0 sq. feet)

All efforts have been made to ensure the measurements are accurate on this floor plan, however these are for guidance purposes only. Plan produced using PlanUp.