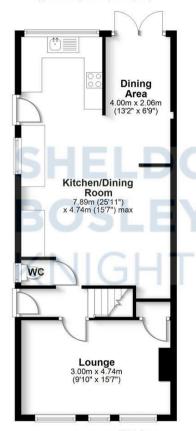

## Ground Floor Approx. 51.6 sq. metres (555.1 sq. feet)

## First Floor Approx. 35.2 sq. metres (379.1 sq. feet)

Total area: approx. 86.8 sq. metres (934.2 sq. feet)

All efforts have been made to ensure the measurements are accurate on this floor plan, however these are for guidance purposes only. Plan produced using PlanUp.