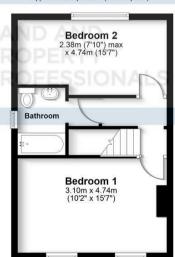

## Ground Floor Approx. 51.6 sq. metres (555.1 sq. feet)

## First Floor Approx. 35.2 sq. metres (379.1 sq. feet)

Total area: approx. 86.8 sq. metres (934.2 sq. feet)

All efforts have been made to ensure the measurements are accurate on this floor plan, however these are for guidance purposes only. Plan produced using PlanUp.