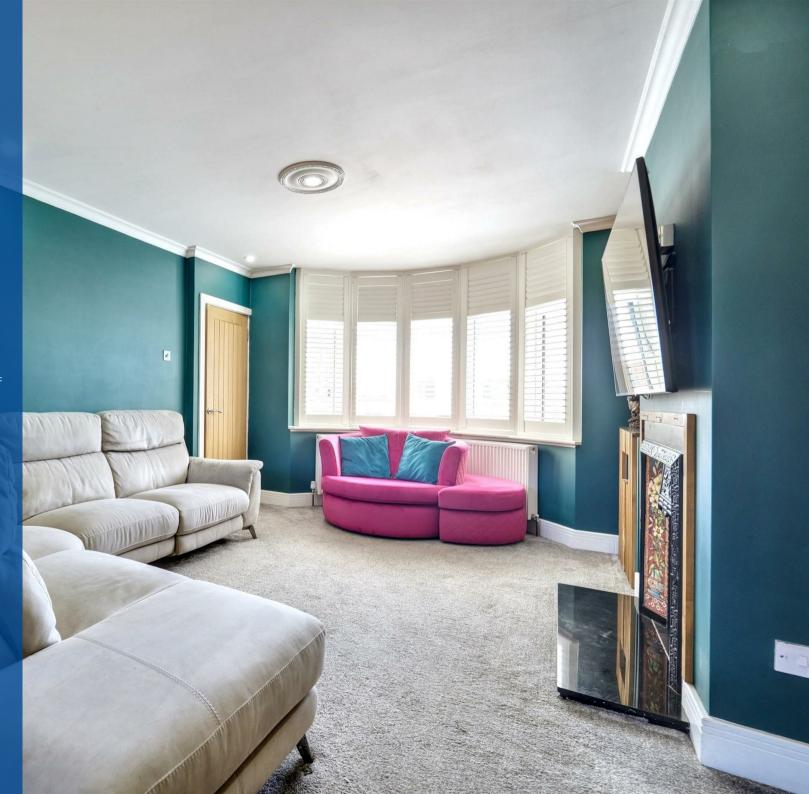

Briefly comprising; Entrance porch, hallway, open plan lounge/diner, fitted kitchen, two spacious bedrooms and bathroom. The exterior grants ample off road parking, with access to the side, detached garage to the rear with lawn and patio.

With gas fired central heating and double glazed windows this property has been modernised and is 'ready for your furniture'. Call us now for more information. EPC RATING D & COUNCIL TAX BAND C.