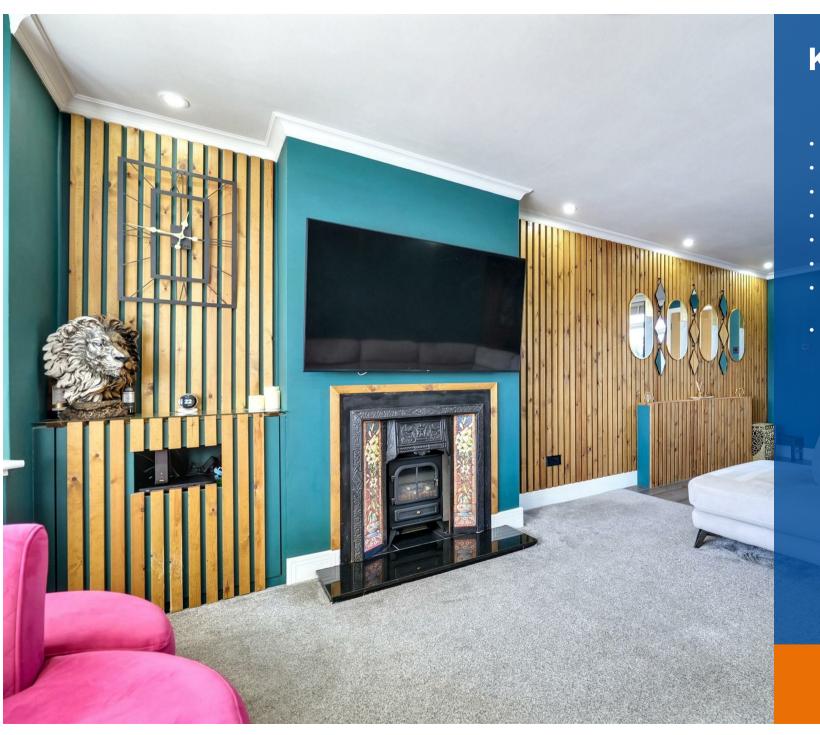

Briefly comprising; Entrance porch, hallway, open plan lounge/diner, fitted kitchen, two spacious bedrooms and bathroom. The exterior grants ample off road parking, with access to the side, detached garage to the rear with lawn and patio.

With gas fired central heating and double glazed windows this property has been modernised and is 'ready for your furniture'. Call us now for more information. EPC RATING D & COUNCIL TAX BAND C.