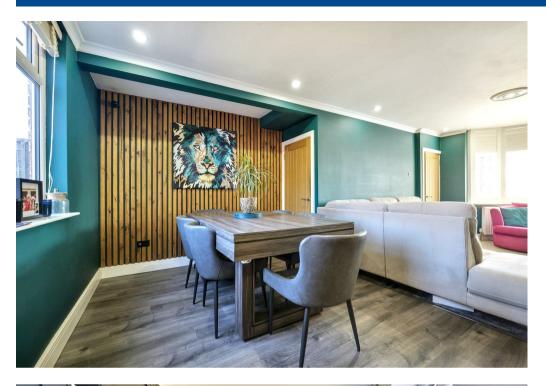

Briefly comprising; Entrance porch, hallway, open plan lounge/diner, fitted kitchen, two spacious bedrooms and bathroom. The exterior grants ample off road parking, with access to the side, detached garage to the rear with lawn and patio.

With gas fired central heating and double glazed windows this property has been modernised and is 'ready for your furniture'. Call us now for more information. EPC RATING D & COUNCIL TAX BAND C.