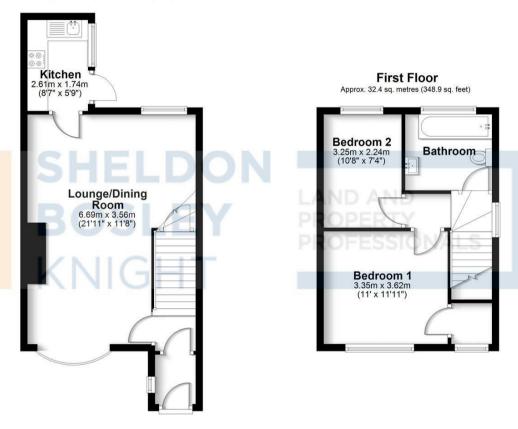

## **Ground Floor**

Approx. 32.9 sq. metres (354.3 sq. feet)

Total area: approx. 65.3 sq. metres (703.2 sq. feet)

All efforts have been made to ensure the measurements are accurate on this floor plan, however these are for guidance purposes only.

Plan produced using PlanUp.

EPC Rating - D

Tenure - Freehold

Council Tax Band - C

Local Authority NBBC

We routinely refer clients to both our recommended legal firm and a panel of financial services providers. It is your decision whether you choose to deal with these companies. In making that decision, you should know that we receive a referral fee.