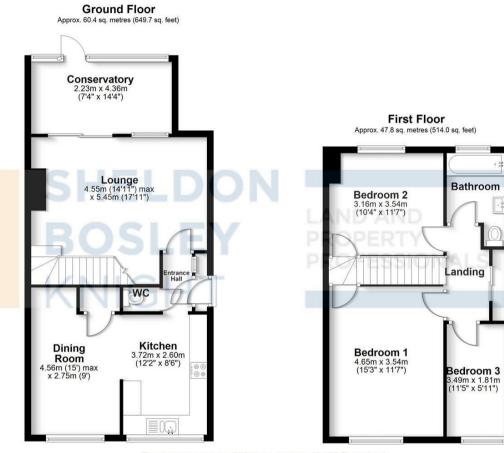

## £300,000

Total area: approx. 108.1 sq. metres (1163.7 sq. feet) All efforts have been made to ensure the measurements are accurate on this floor plan, however these are for guidance purposes only. Plan produced using PlanUp.