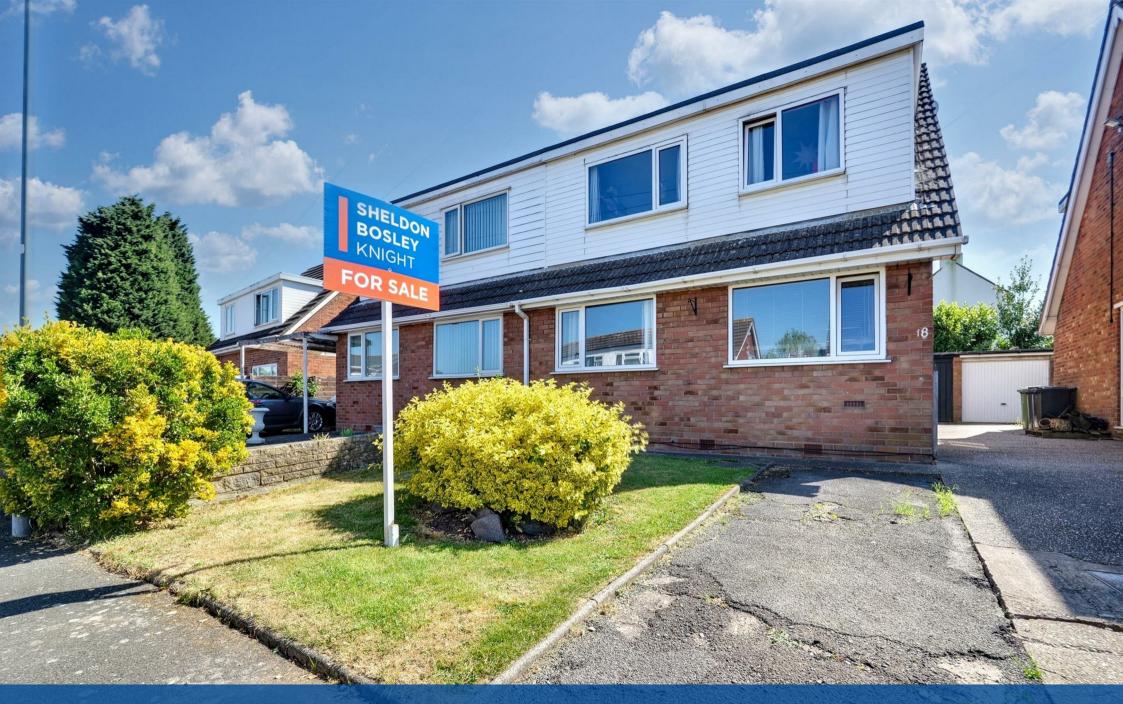

## Property Description

Sheldon Bosley Knight are delighted to welcome to market this three bedroom semi detached home on Davies Road, Exhall, Coventry. Situated on a cul de sac, close to local shops, schools and offering excellent transport. In brief the home comprises of an entrance hall, downstairs WC, lounge, dining room, kitchen and a conservatory. To the first floor there are three bedrooms and a family bathroom. Gardens front and rear, also offering off road parking and garage. Having gas central heating and double glazing throughout, this property would make an excellent family home with viewings strictly via the agent. COUNCIL TAX BAND C - EPC D

## **Key Features**

- THREE BEDROOM SEMI
  DETACHED HOME
- OFF ROAD PARKING & GARAGE
- LOUNGE / DINING ROOM /
  CONSERVATORY
- DOWNSTAIRS WC
- FAMILY BATHROOM
- GARDENS FRONT & REAR
- CUL DE SAC LOCATION
- FREEHOLD COUNCIL TAX BAND C - EPC D