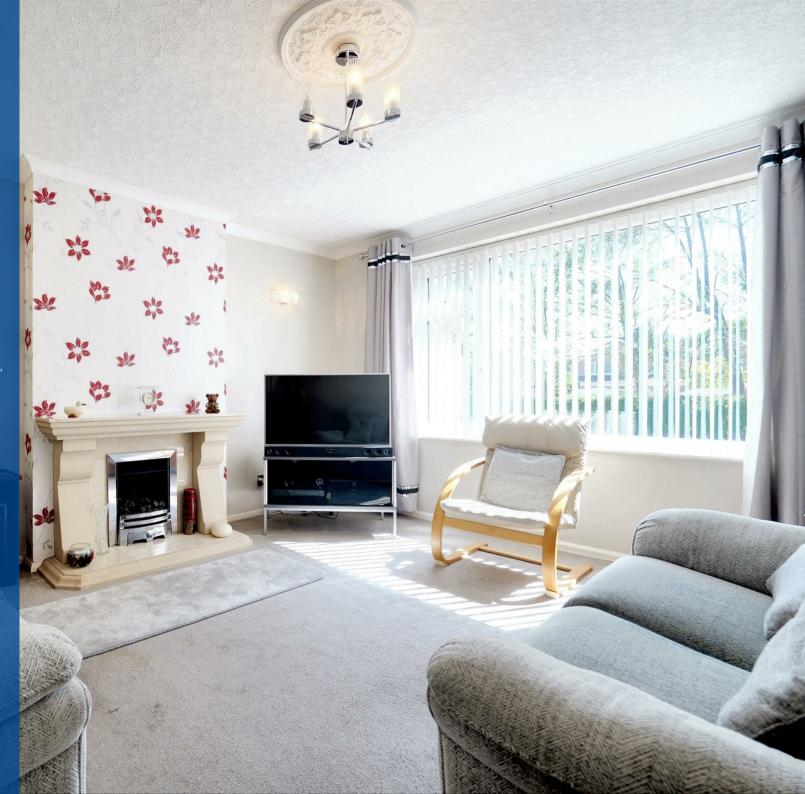

Briefly comprising; Entrance hall, lounge, two double bedrooms, shower room, kitchen, conservatory. the exterior has ample off road parking to the front, garage to the side with a partly lawned and paved rear garden.

## Ground Floor Approx. 91.8 sq. metres (987.8 sq. feet) Shower Bedroom 2 3.63m x 3.14m (11'11" x 10'4") Kitchen 3.27m x 2.36m (10'9" x 7'9") Bedroom 1 3.66m x 2.76m (12' x 9'1") Lounge 4.31m x 3.75m (14'2" x 12'4")