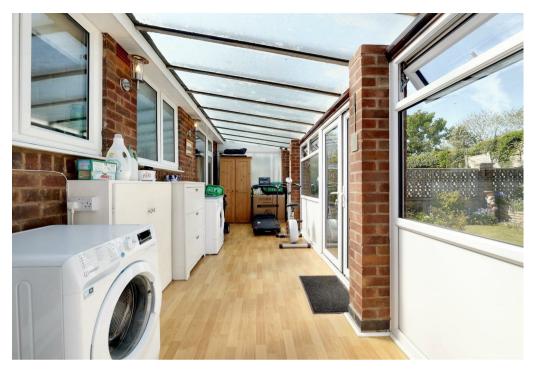

Briefly comprising; Entrance hall, lounge, two double bedrooms, shower room, kitchen, conservatory. the exterior has ample off road parking to the front, garage to the side with a partly lawned and paved rear garden.