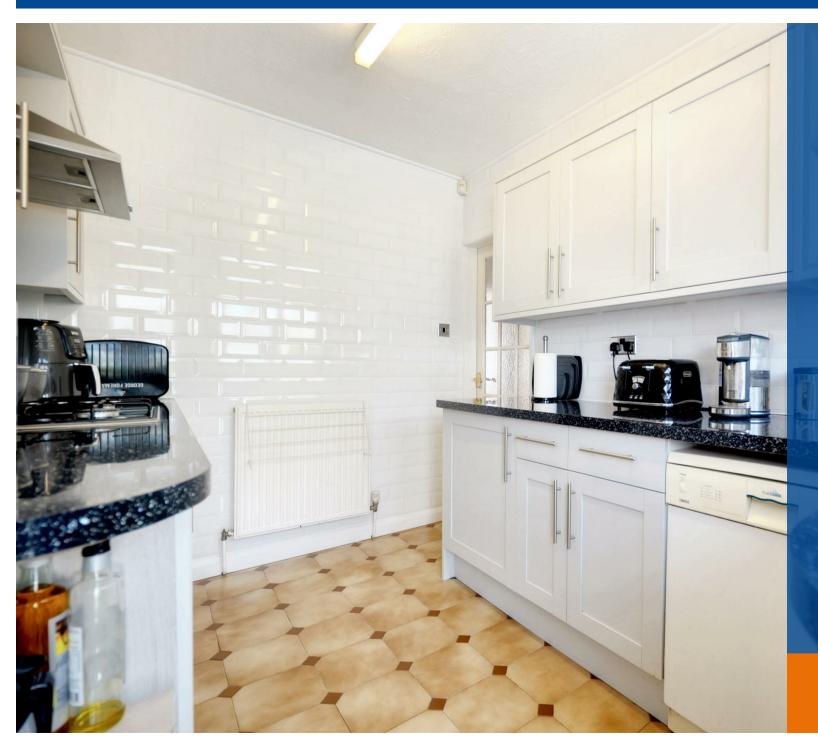

Briefly comprising; Entrance hall, lounge, two double bedrooms, shower room, kitchen, conservatory. the exterior has ample off road parking to the front, garage to the side with a partly lawned and paved rear garden.

## Ground Floor Approx. 91.8 sq. metres (987.8 sq. feet) Shower Bedroom 2 3.63m x 3.14m (11'11" x 10'4") Kitchen 3.27m x 2.36m (10'9" x 7'9") Bedroom 1 3.66m x 2.76m (12' x 9'1") Lounge 4.31m x 3.75m (14'2" x 12'4")