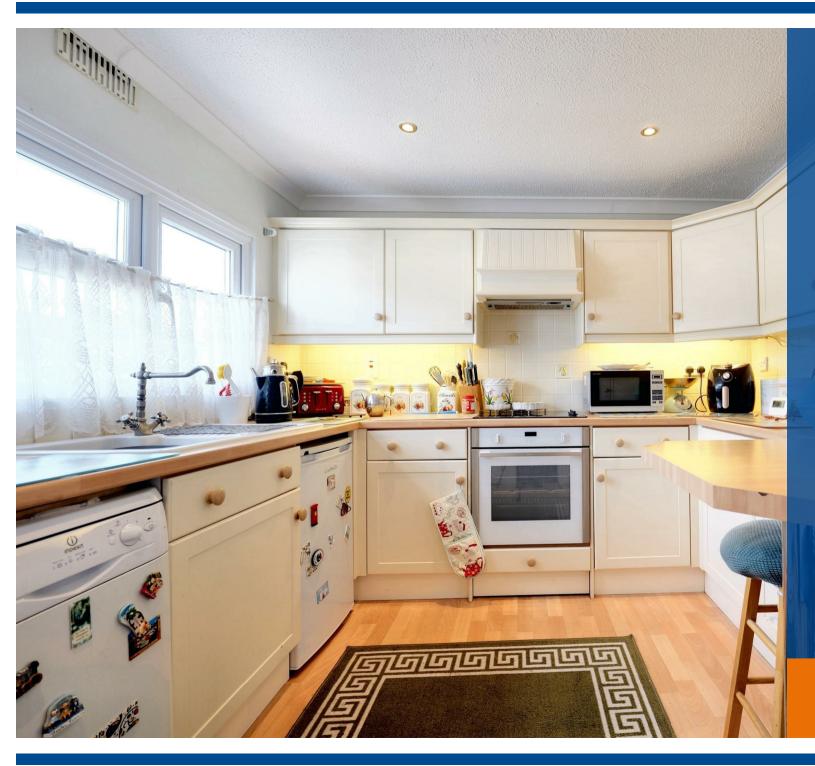

Accommodation in brief; entrance hall, fitted kitchen, extended lounge/diner, modern shower room, conservatory, and two bedrooms. Also benefiting from UPVC double glazing, gas central heating, well maintained grounds, with private patio to the rear and side. Please note No Dogs on site.