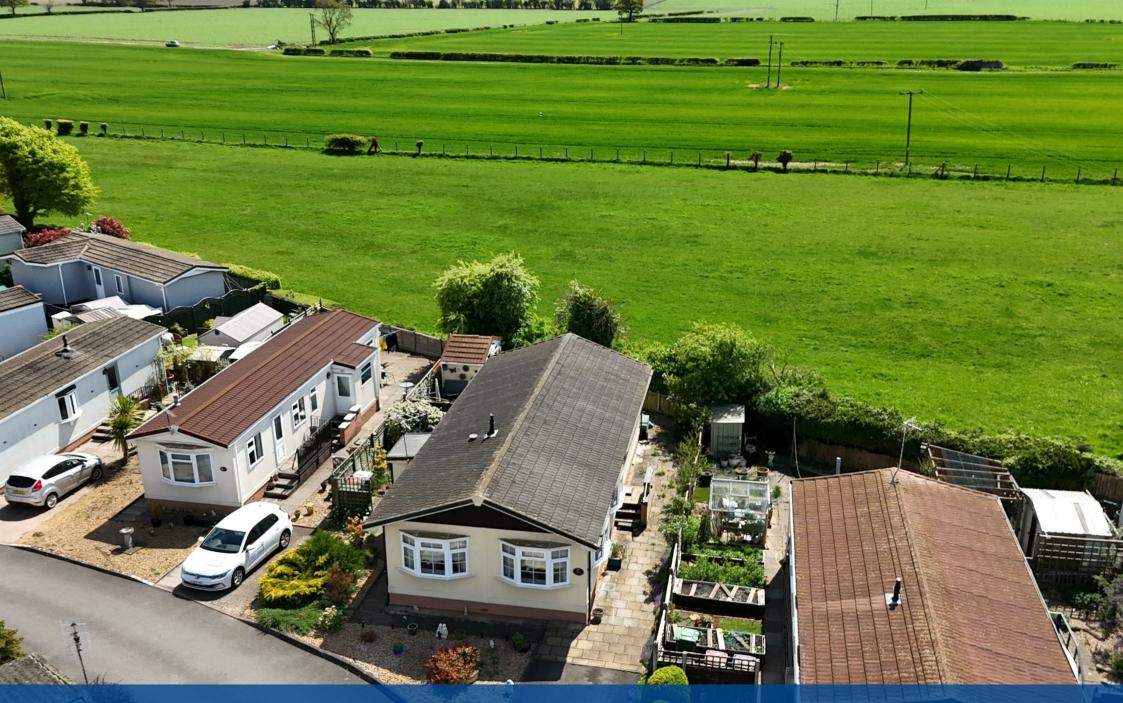

## Property Description

\*\*\*SPACIOUS TWO BEDROOM PARK HOME\*\*\*MILL FARM PARK\*\*\*

We are delighted to present this stunning two bedroom park home, with stunning views and granting a spacious plot. Situated in Bulkington, Warwickshire, being an over 50's development - you'll enjoy plenty of peace and quiet!

Accommodation in brief; entrance hall, fitted kitchen, extended lounge/diner, modern shower room, conservatory, and two bedrooms. Also benefiting from UPVC double glazing, gas central heating, well maintained grounds, with private patio to the rear and side. Please note No Dogs on site.

With beautiful views over the local fields and canal, this property will make a perfect home for you! Please call us now for more information or to book a viewing! Council Tax Banding A.