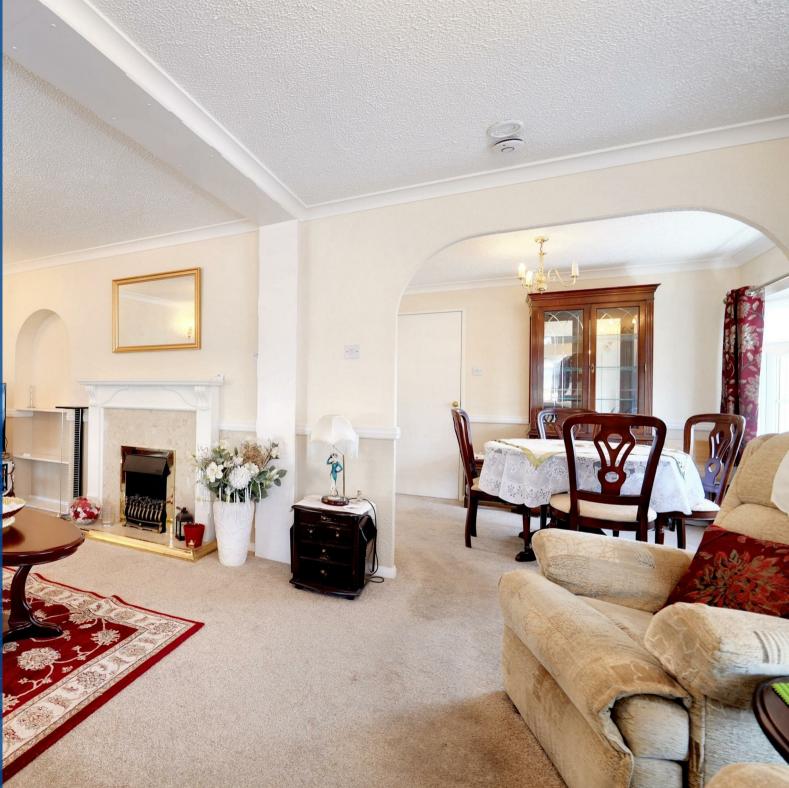

Accommodation in brief; entrance hall, fitted kitchen, extended lounge/diner, modern shower room, conservatory, and two bedrooms. Also benefiting from UPVC double glazing, gas central heating, well maintained grounds, with private patio to the rear and side. Please note No Dogs on site.