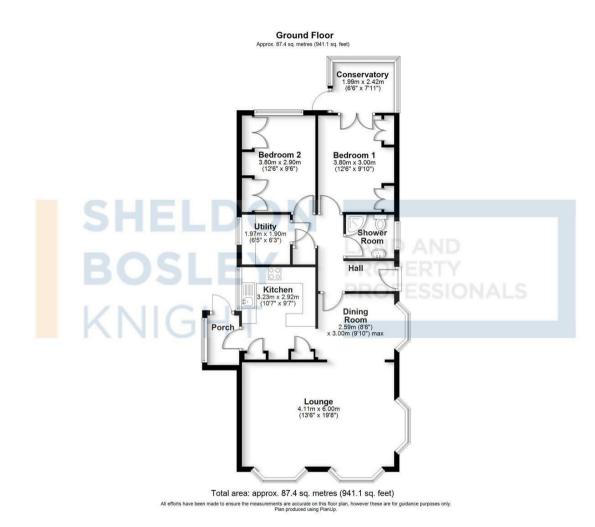

Accommodation in brief; entrance hall, fitted kitchen, extended lounge/diner, modern shower room, conservatory, and two bedrooms. Also benefiting from UPVC double glazing, gas central heating, well maintained grounds, with private patio to the rear and side. Please note No Dogs on site.