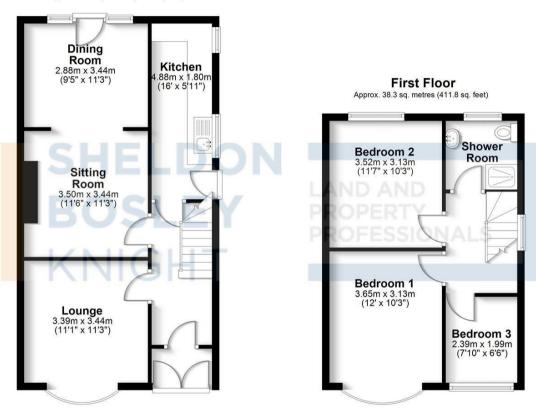

Breifly comprising; Entrance hall, lounge, sitting room, dining room, kitchen, three bedrooms & shower room. The exterior grants off road parking to the front and access to the sizeable rear garden on the side.

## **Ground Floor**

Approx. 52.9 sq. metres (569.5 sq. feet)

Total area: approx. 91.2 sq. metres (981.3 sq. feet)

All efforts have been made to ensure the measurements are accurate on this floor plan, however these are for guidance purposes only. Plan produced using PlanUp.