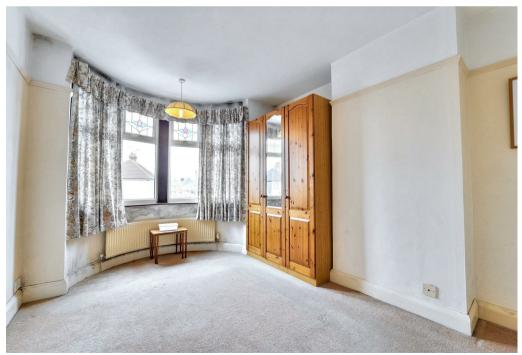

Breifly comprising; Entrance hall, lounge, sitting room, dining room, kitchen, three bedrooms & shower room. The exterior grants off road parking to the front and access to the sizeable rear garden on the side.