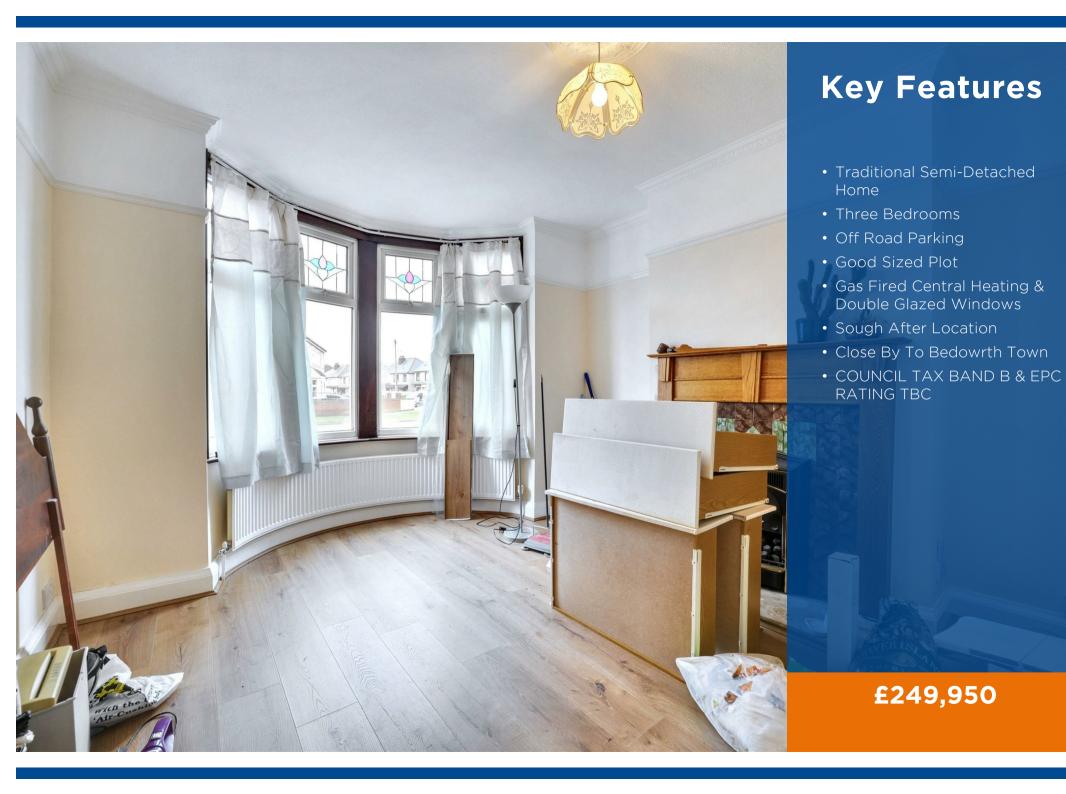

Breifly comprising; Entrance hall, lounge, sitting room, dining room, kitchen, three bedrooms & shower room. The exterior grants off road parking to the front and access to the sizeable rear garden on the side.

Complete with gas fire central heating and double glazed windows along with the potential to extend (subject to planning permission). This could be the home for you! Call us now for more information! COUNCIL TAX BAND B & EPC RATING TBC