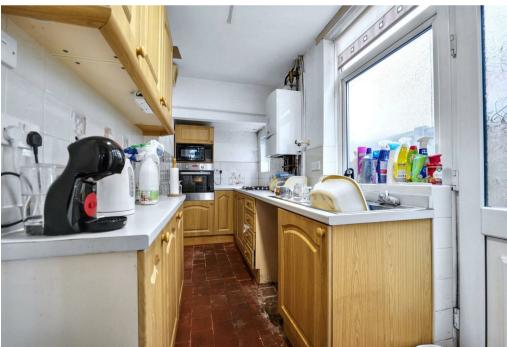

Breifly comprising; Entrance hall, lounge, sitting room, dining room, kitchen, three bedrooms & shower room. The exterior grants off road parking to the front and access to the sizeable rear garden on the side.