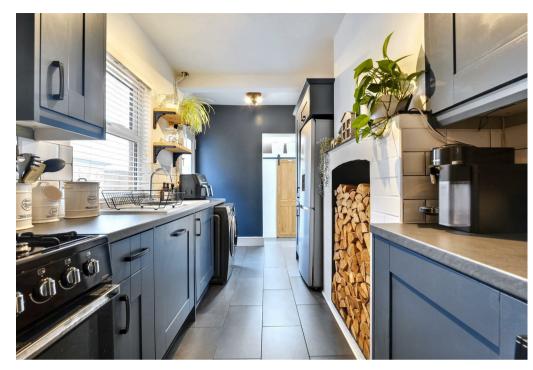

Briefly comprising; Living room, dining room, kitchen and downstairs W/C. Upstairs consists of two double bedrooms along with a third bedroom/study space & bathroom. The exterior has shared rear access and rear garden with a paved front