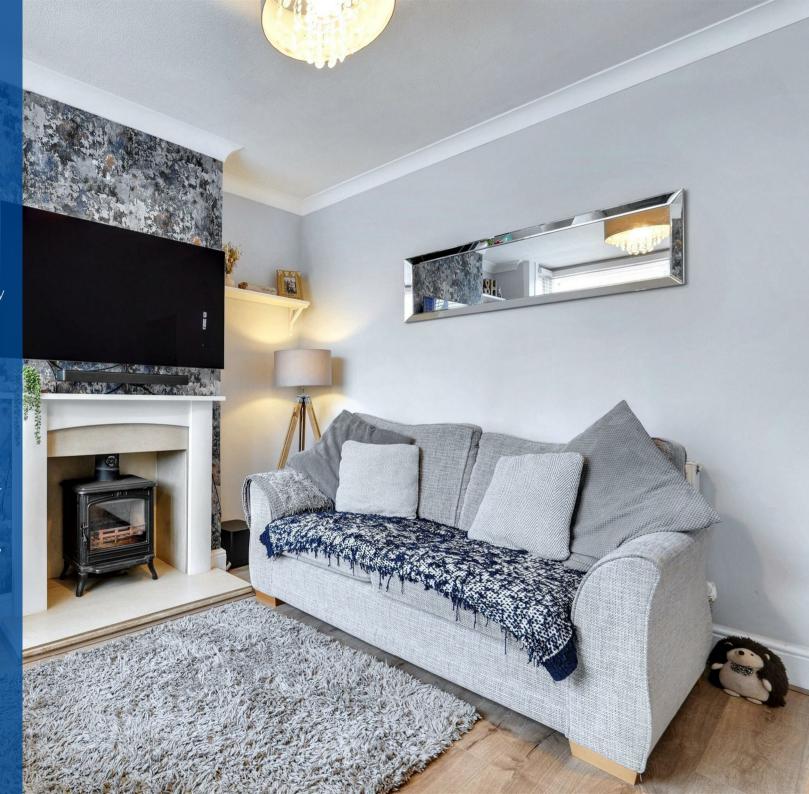

Briefly comprising; Living room, dining room, kitchen and downstairs W/C. Upstairs consists of two double bedrooms along with a third bedroom/study space & bathroom. The exterior has shared rear access and rear garden with a paved front