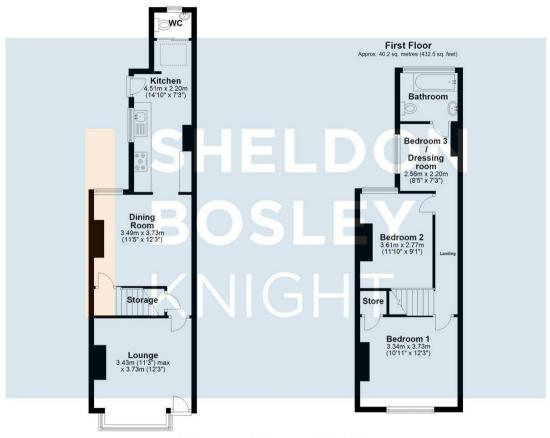

Briefly comprising; Living room, dining room, kitchen and downstairs W/C. Upstairs consists of two double bedrooms along with a third bedroom/study space & bathroom. The exterior has shared rear access and rear garden with a paved front

## Ground Floor

Total area: approx. 84.8 sq. metres (912.8 sq. feet)

All efforts have been made to ensure that the measurements on this floorplan are accurate however these are for guidance puposes only.