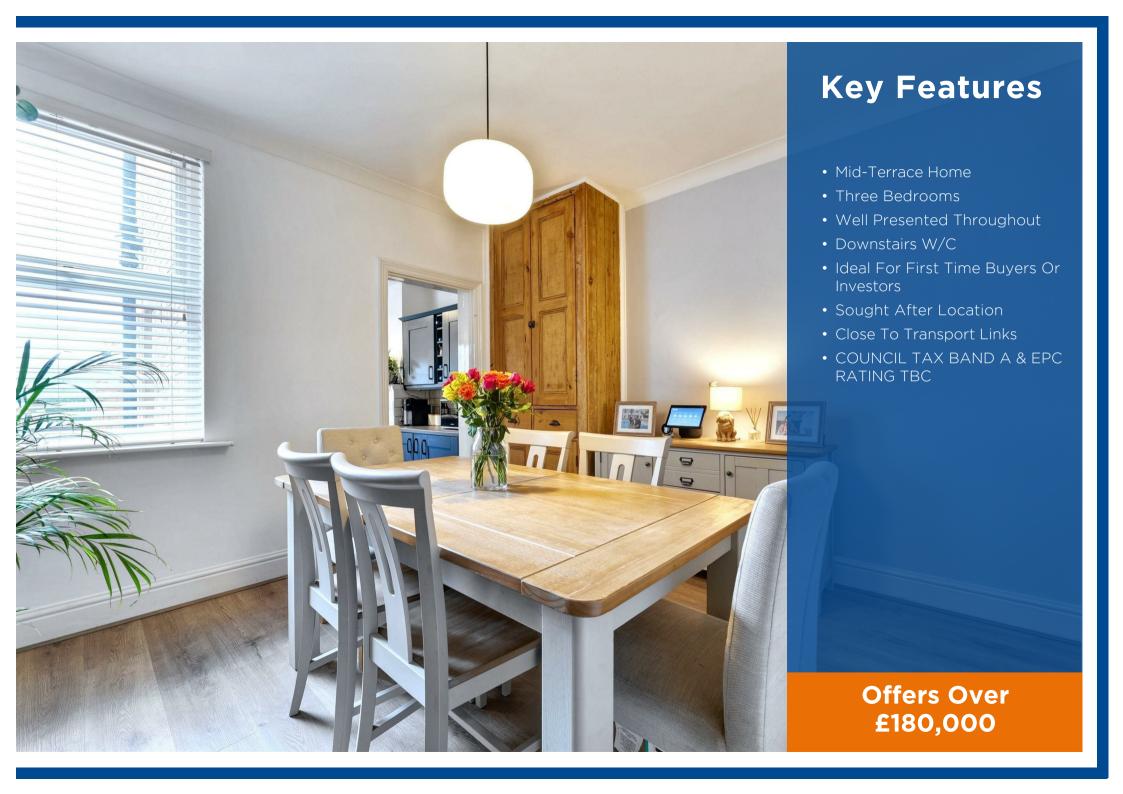

Briefly comprising; Living room, dining room, kitchen and downstairs W/C. Upstairs consists of two double bedrooms along with a third bedroom/study space & bathroom. The exterior has shared rear access and rear garden with a paved front

Complete with gas fired central heating, double glazed windows throughout and a new roof installed in the past few years. This home is ready for your furniture! Call us now for more information! COUNCIL TAX BAND A & EPC RATING TBC