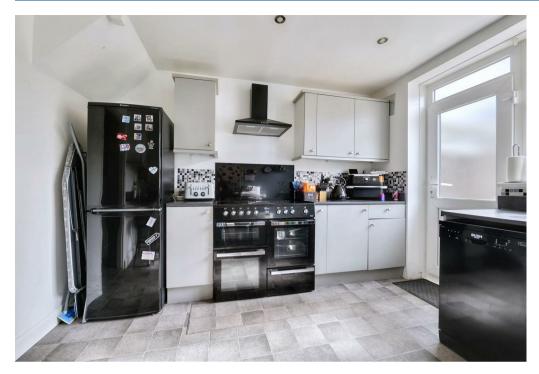

Briefly comprising; Entrance hall, lounge, dining room, kitchen. Upstairs consists of three bedrooms and bathroom. The exterior provides off road parking to the front and side access to the rear garden.