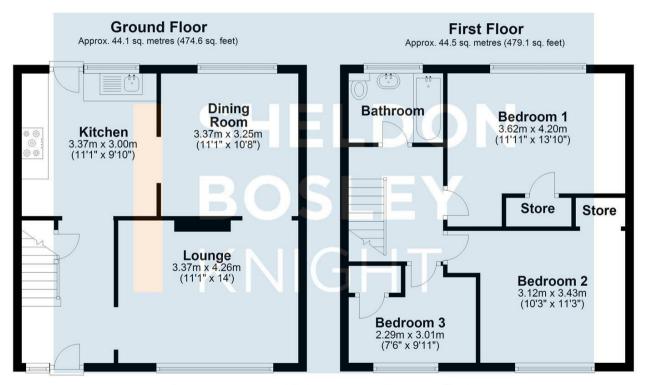

Offers Over £185,000

Total area: approx. 88.6 sq. metres (953.7 sq. feet)

All efforts have been made to ensure that the measurements on this floorplan are accurate however these are for guidance puposes only.

Plan produced using PlanUp.

EPC Rating - D

Tenure - Freehold

Council Tax Band - A

Local Authority NBBC

We routinely refer clients to both our recommended legal firm and a panel of financial services providers. It is your decision whether you choose to deal with these companies. In making that decision, you should know that we receive a referral fee.