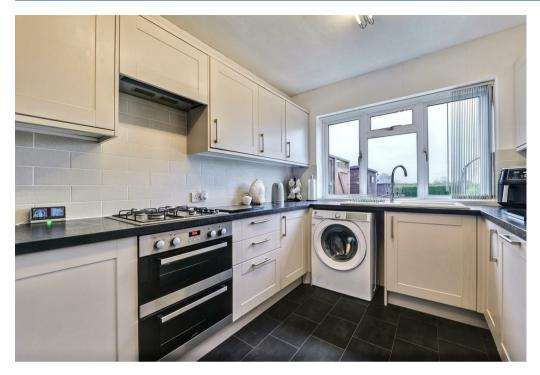

Accommodation in brief; Entrance hallway, downstairs bathroom, dining room, living room, kitchen and conservatory. Upstairs you will find three bedrooms with master en-suite. The exterior consists of off road parking to the front, access to the rear garden from the side, with part lawned garden complete with patio and decking.