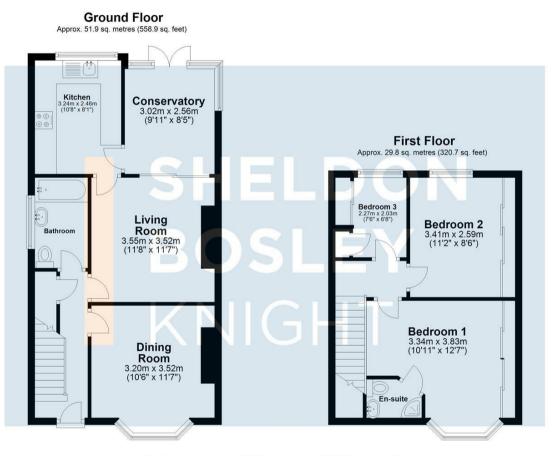

Accommodation in brief; Entrance hallway, downstairs bathroom, dining room, living room, kitchen and conservatory. Upstairs you will find three bedrooms with master en-suite. The exterior consists of off road parking to the front, access to the rear garden from the side, with part lawned garden complete with patio and decking.

### £300,000

Total area: approx. 81.7 sq. metres (879.7 sq. feet) All efforts have been made to ensure that the measurements on this floorplan are accurate however these are for guidance puposes only. Plan produced using PlanUp.