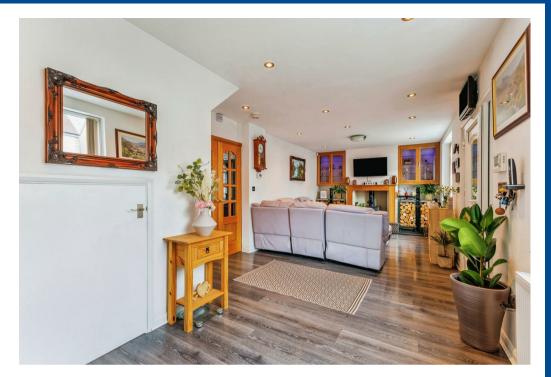

As you enter the house you will find the porch. Suitable for shoes and coats so you're not bringing a mess in to your new home! Next up we have the living room, as you step into this room you'll immediately notice the wide space that everyone always asks for (trust us, we know). This is also where the multifuel log burner is positioned. Through the living room, you enter the kitchen/diner, which spans nearly the width of the entire house and has a sleek finish, solid quartz worktops, and room for all of your appliances. The downstairs W/C is accessible from here, which I'm sure we can all agree is a must!