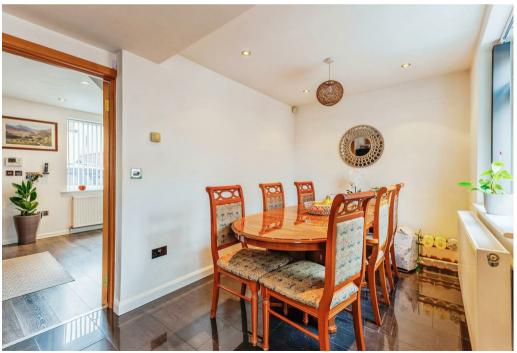

As you enter the house you will find the porch. Suitable for shoes and coats so you're not bringing a mess in to your new home! Next up we have the living room, as you step into this room you'll immediately notice the wide space that everyone always asks for (trust us, we know). This is also where the multifuel log burner is positioned. Through the living room, you enter the kitchen/diner, which spans nearly the width of the entire house and has a sleek finish, solid quartz worktops, and room for all of your appliances. The downstairs W/C is accessible from here, which I'm sure we can all agree is a must!