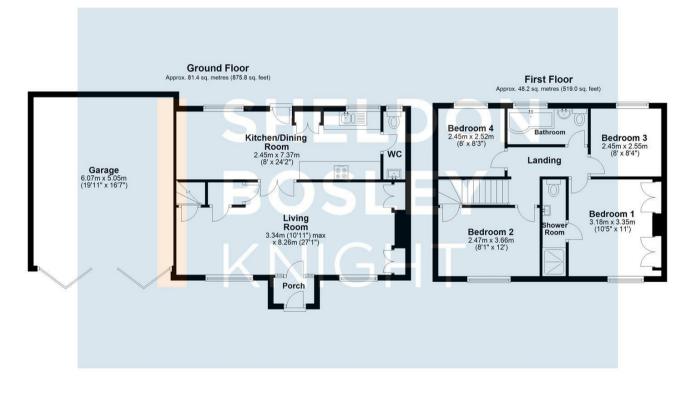

The upstairs level has four bedrooms, the master of which has en-suite facilities. In addition to the typical utilities, the family bathroom upstairs includes a heated towel rail, shaver point and jacuzzi bath! The back garden has pressed reinforced concrete fencing, porcelain slabs, an outdoor mixer tap, and access to the double garage with a service pit.

## Total area: approx. 129.6 sq. metres (1394.8 sq. feet)

All efforts have been made to ensure that the measurements on this floorplan are accurate however these are for guidance puposes only. Plan produced using PlanUp.