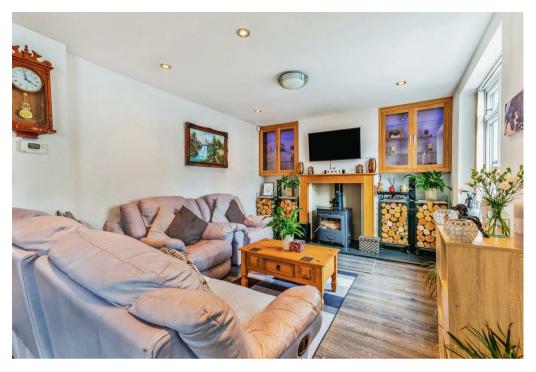

The property speaks for itself. Rated 'A<sup>c</sup> triple glazed windows, renovated roof, gas fired central heating via combination boiler OR multifuel log burner which is integrated into the heating system.

As you enter the house you will find the porch. Suitable for shoes and coats so you're not bringing a mess in to your new home! Next up we have the living room, as you step into this room you'll immediately notice the wide space that everyone always asks for (trust us, we know). This is also where the multifuel log burner is positioned. Through the living room, you enter the kitchen/diner, which spans nearly the width of the entire house and has a sleek finish, solid quartz worktops, and room for all of your appliances. The downstairs W/C is accessible from here, which I'm sure we can all agree is a must!