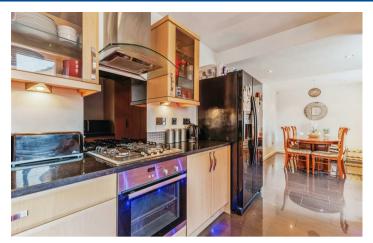

As you enter the house you will find the porch. Suitable for shoes and coats so you're not bringing a mess in to your new home! Next up we have the living room, as you step into this room you'll immediately notice the wide space that everyone always asks for (trust us, we know). This is also where the multifuel log burner is positioned. Through the living room, you enter the kitchen/diner, which spans nearly the width of the entire house and has a sleek finish, solid quartz worktops, and room for all of your appliances. The downstairs W/C is accessible from here, which I'm sure we can all agree is a must!