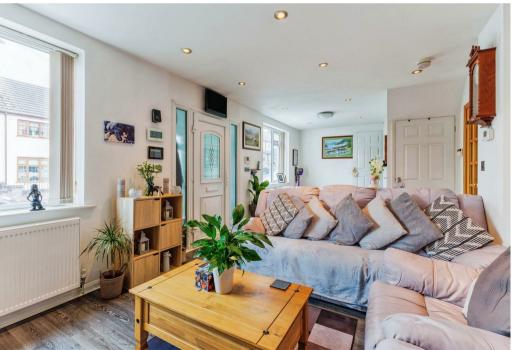

As you enter the house you will find the porch. Suitable for shoes and coats so you're not bringing a mess in to your new home! Next up we have the living room, as you step into this room you'll immediately notice the wide space that everyone always asks for (trust us, we know). This is also where the multifuel log burner is positioned. Through the living room, you enter the kitchen/diner, which spans nearly the width of the entire house and has a sleek finish, solid quartz worktops, and room for all of your appliances. The downstairs W/C is accessible from here, which I'm sure we can all agree is a must!