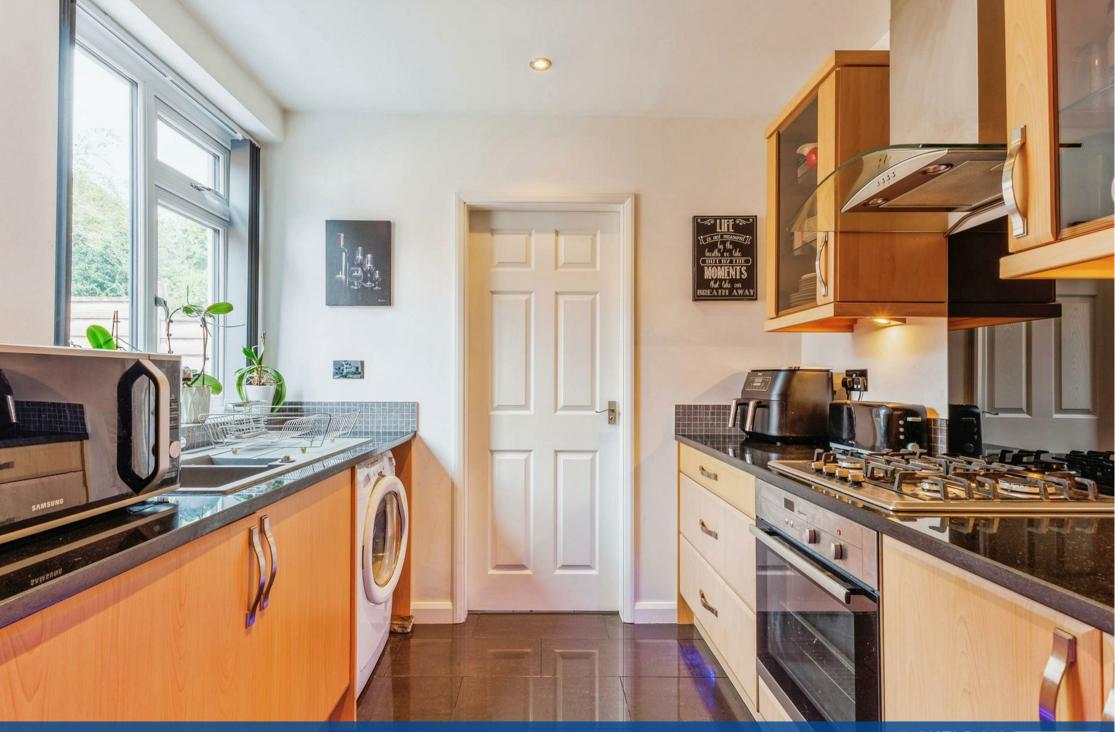

As you enter the house you will find the porch. Suitable for shoes and coats so you're not bringing a mess in to your new home! Next up we have the living room, as you step into this room you'll immediately notice the wide space that everyone always asks for (trust us, we know). This is also where the multifuel log burner is positioned. Through the living room, you enter the kitchen/diner, which spans nearly the width of the entire house and has a sleek finish, solid quartz worktops, and room for all of your appliances. The downstairs W/C is accessible from here, which I'm sure we can all agree is a must!