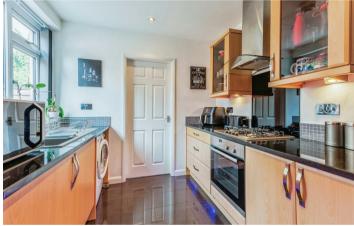

As you enter the house you will find the porch. Suitable for shoes and coats so you're not bringing a mess in to your new home! Next up we have the living room, as you step into this room you'll immediately notice the wide space that everyone always asks for (trust us, we know). This is also where the multifuel log burner is positioned. Through the living room, you enter the kitchen/diner, which spans nearly the width of the entire house and has a sleek finish, solid quartz worktops, and room for all of your appliances. The downstairs W/C is accessible from here, which I'm sure we can all agree is a must!