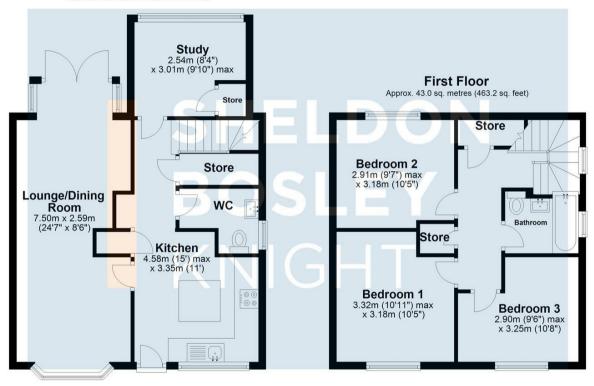

## **Ground Floor**

Approx. 54.5 sq. metres (586.8 sq. feet)

Total area: approx. 97.5 sq. metres (1050.0 sq. feet)

All efforts have been made to ensure that the measurements on this floorplan are accurate however these are for guidance puposes only. Plan produced using PlanUp.