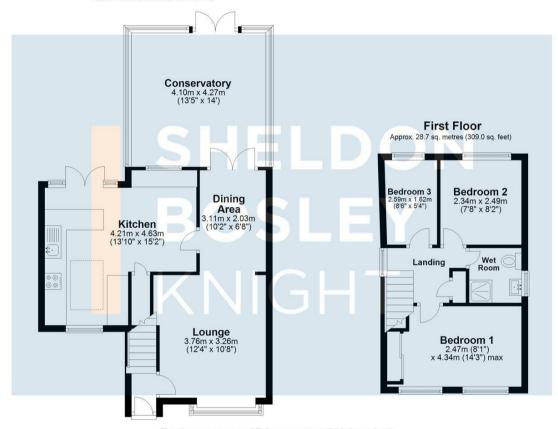

## Ground Floor Approx. 58.6 sq. metres (630.8 sq. feet)

Total area: approx. 87.3 sq. metres (939.8 sq. feet)

All efforts have been made to ensure that the measurements on this floorplan are accurate however these are for guidance puposes only.

Plan produced using PlanUp.

EPC Rating - C

Tenure - Freehold

Council Tax Band - B

Local Authority

these companies. In making that decision, you should know that we receive a referral fee.

**BOSLEY KNIGHT** 