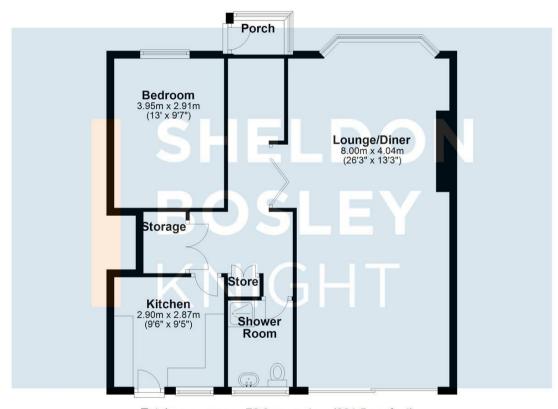

Briefly comprising; Porch, entrance hall, kitchen, bathroom, living room, and bedroom. The exterior provides off road parking to the front, side access and a substantial garden space to the rear.

With a gas fired central heating combi boiler installed in 2023 and double glazed windows installed in 2021. This property is complete with no onward chain, call us now for more information! EPC RATING C & COUNCIL TAX BAND A

## **Ground Floor** Approx. 76.3 sq. metres (821.5 sq. feet)

Total area: approx. 76.3 sq. metres (821.5 sq. feet)

All efforts have been made to ensure that the measurements on this floorplan are accurate however these are for guidance puposes only.
Plan produced using PlanUp.