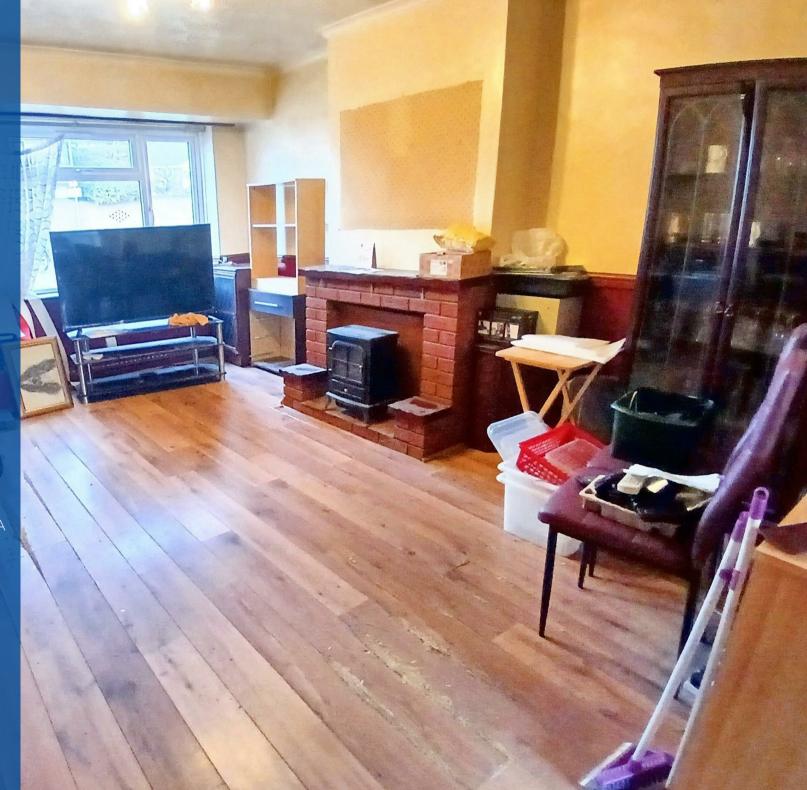

Briefly comprising; Porch, entrance hall, kitchen, bathroom, living room, and bedroom. The exterior provides off road parking to the front, side access and a substantial garden space to the rear.

With a gas fired central heating combi boiler installed in 2023 and double glazed windows installed in 2021. This property is complete with no onward chain, call us now for more information! EPC RATING C & COUNCIL TAX BAND A