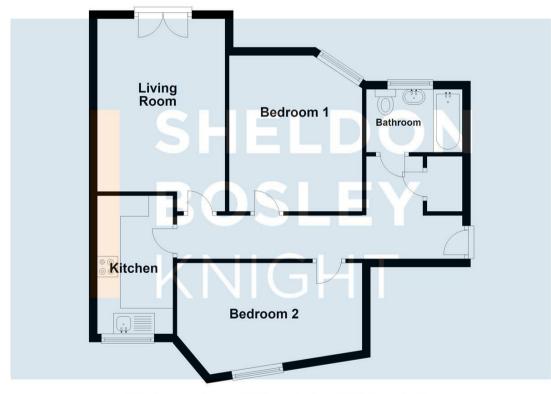

Ground Floor Approx. 58.8 sq. metres (633.3 sq. feet)

Total area: approx. 58.8 sq. metres (633.3 sq. feet)

All efforts have been made to ensure that the measurements on this floorplan are accurate however these are for guidance puposes only.

Plan produced using PlanUp.

EPC Rating - C

Tenure - Leasehold

Council Tax Band - A

Local Authority Nuneaton & Bedworth

We routinely refer clients to both our recommended legal firm and a panel of financial services providers. It is your decision whether you choose to deal with these companies. In making that decision, you should know that we receive a referral fee.