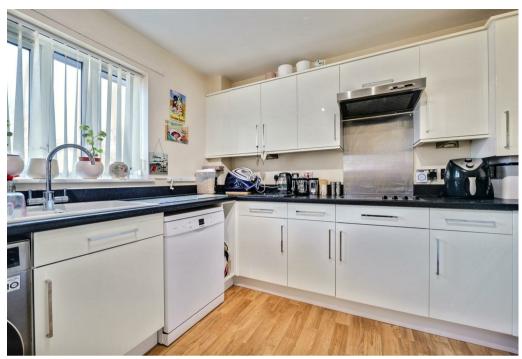

Accommodation in brief; hallway, fitted kitchen, spacious living room, two bedrooms, including master with generous en-suite bathroom. UPVC double glazed, gas central heating, driveway, and private rear garden.