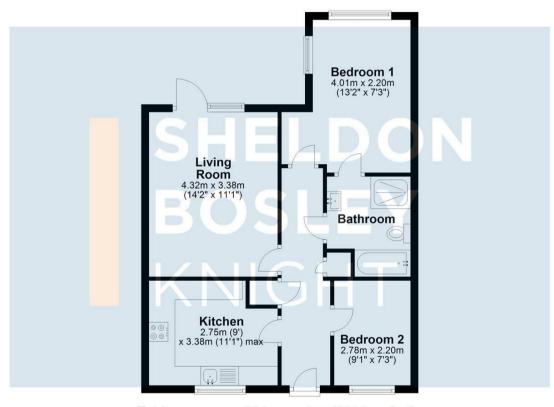

Service Charge: £122.06 per month & ground rent: £150 per annum at 75% ownership Support Charge: £21.87 per month. EPC Rating B. Council Tax Banding B.

Ground Floor Approx. 57.1 sq. metres (614.5 sq. feet)

Total area: approx. 57.1 sq. metres (614.5 sq. feet)

All efforts have been made to ensure that the measurements on this floorplan are accurate however these are for guidance puposes only.
Plan produced using PlanUp.