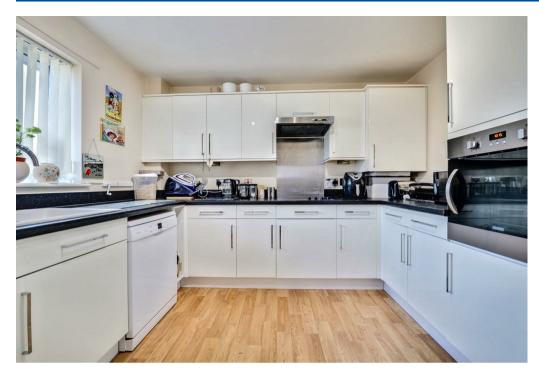

Accommodation in brief; hallway, fitted kitchen, spacious living room, two bedrooms, including master with generous en-suite bathroom. UPVC double glazed, gas central heating, driveway, and private rear garden.