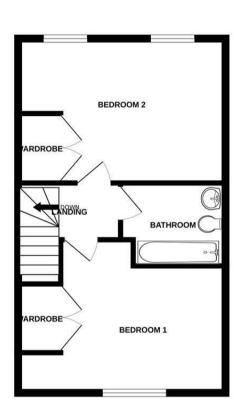

## **Property Description**

\* INVESTORS ONLY \* Sheldon Bosley Knights are pleased to offer to market this two bedroom end terrace home on Bulkington Road, Bedworth, within walking distance to the town centre and train station, benefitting from gas central heating and double glazing throughout. In brief the home comprises of an entrance hall, downstairs WC, kitchen and lounge/diner. To the first floor there are two double bedrooms and a bathroom. Fore garden to front and enclosed garden to rear, also offering an allocated parking space. COUNCIL TAX B - EPC C

Offers Over £160,000

GROUND FLOOR 1ST FLOOR

This floor plan is not to scale and is for guidance purposes only Made with Metropix ©2024

EPC Rating - C

Tenure - Freehold

Council Tax Band - B

Local Authority
Nuneaton & Bedworth Borough Council