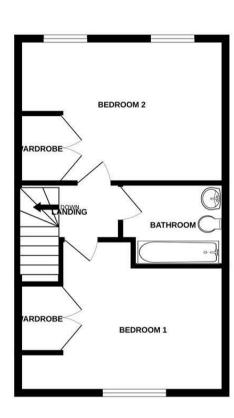

## **Property Description**

\* INVESTORS ONLY \* Sheldon Bosley Knights are pleased to offer to market this two bedroom end terrace home on Bulkington Road, Bedworth, within walking distance to the town centre and train station, benefitting from gas central heating and double glazing throughout. In brief the home comprises of an entrance hall, downstairs WC, kitchen and lounge/diner. To the first floor there are two double bedrooms and a bathroom. Fore garden to front and enclosed garden to rear, also offering an allocated parking space. COUNCIL TAX B - EPC C

£170,000

GROUND FLOOR 1ST FLOOR

This floor plan is not to scale and is for guidance purposes only Made with Metropix ©2024

EPC Rating - C

Tenure - Freehold

Council Tax Band - B

Local Authority
Nuneaton & Bedworth Borough Council