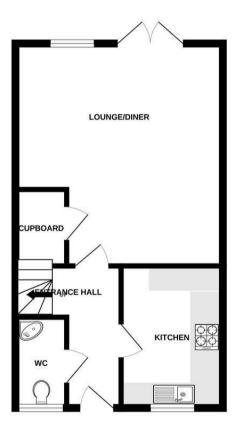

£170,000

GROUND FLOOR 1ST FLOOR

This floor plan is not to scale and is for guidance purposes only Made with Metropix ©2024

EPC Rating - C

Tenure - Freehold

Council Tax Band - B

Local Authority
Nuneaton & Bedworth Borough Council