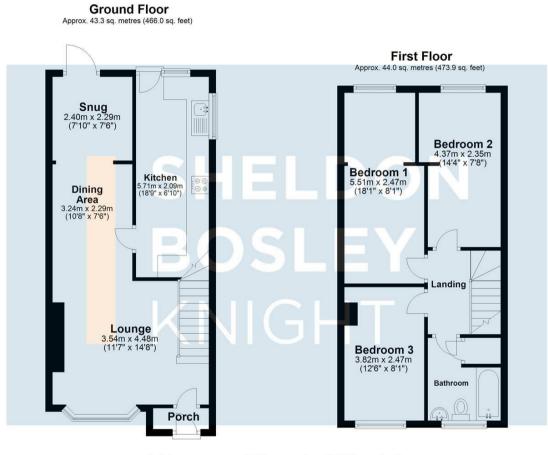

Briefly comprising: Lounge, dining area, snug and kitchen downstairs. with upstairs complete with three double bedrooms and family bathroom. The exterior has ample parking to the front and side and garden to the rear.

### £250,000

Total area: approx. 87.3 sq. metres (939.8 sq. feet) All efforts have been made to ensure that the measurements on this floorplan are accurate however these are for guidance puposes only. Plan produced using PlanUp.