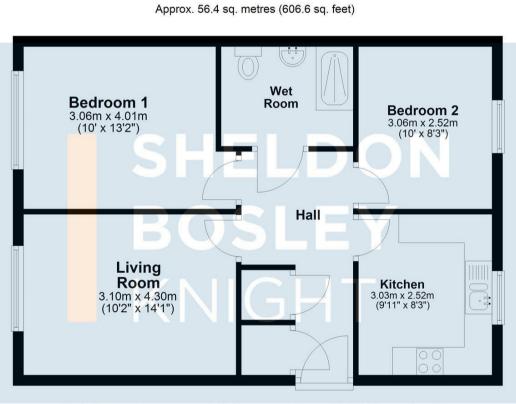

## Offers Over £130,000

**Ground Floor** 

## Total area: approx. 56.4 sq. metres (606.6 sq. feet)

All efforts have been made to ensure that the measurements on this floorplan are accurate however these are for guidance puposes only. Plan produced using PlanUp.