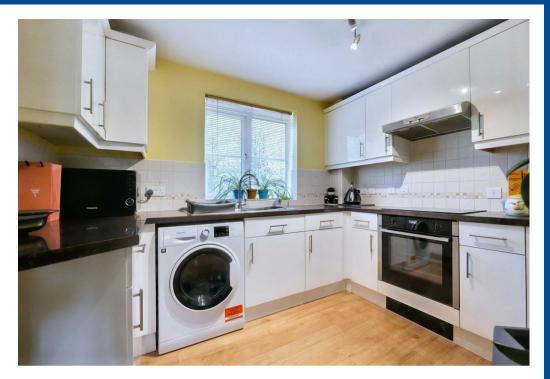

## Property Description

Sheldon Bosley Knight are delighted to welcome to market this well positioned two bedroom ground floor apartment situated at The Waterfront, Exhall, Coventry, overlooking the Black Bank Pool. This property is well presented throughout, offering excellent transport links and close to local shops and schools. In brief via the communal entrance the home comprises of an entrance hall, lounge/diner, kitchen, two bedrooms and a bathroom. To the rear of the apartment is an allocated parking space for a single vehicle. This property would make an excellent first time buy or buy to let investment, viewings are essential, via the agent. COUNCIL TAX BAND A - EPC C

## **Key Features**

- TWO BEDROOM GROUND FLOOR APARTMENT
- SUPERBLY POSITIONED -WELL PRESENTED THROUGHOUT
- ELECTRIC HEATING & DOUBLE GLAZING
- LOUNGE/DINER
- KITCHEN BATHROOM
- ALLOCATED PARKING
- EXCELLENT FIRST TIME BUYER OR INVESTMENT
- LEASEHOLD COUNCIL TAX BAND A - EPC C