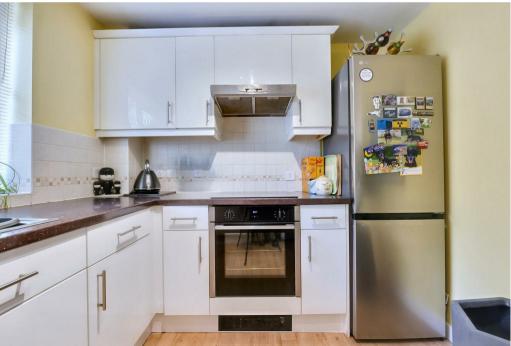

## Property Description

Sheldon Bosley Knight are delighted to welcome to market this well positioned two bedroom ground floor apartment situated at The Waterfront, Exhall, Coventry, overlooking the Black Bank Pool. This property is well presented throughout, offering excellent transport links and close to local shops and schools. In brief via the communal entrance the home comprises of an entrance hall, lounge/diner, kitchen, two bedrooms and a bathroom. To the rear of the apartment is an allocated parking space for a single vehicle. This property would make an excellent first time buy or buy to let investment, viewings are essential, via the agent. COUNCIL TAX BAND A - EPC C