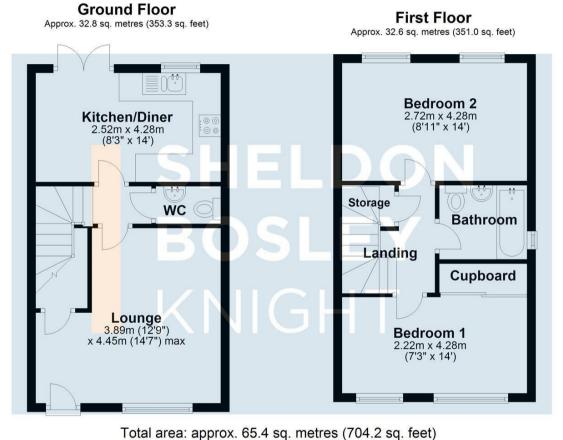

## £220,000

All efforts have been made to ensure that the measurements on this floorplan are accurate however these are for guidance puposes only. Plan produced using PlanUp.

EPC Rating - B

Tenure - Freehold