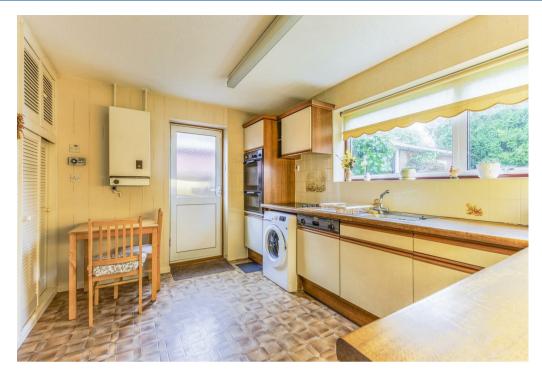

Briefly comprising; Lounge/dining room, kitchen, bathroom, two bedrooms on the interior. With a front lawn and off road parking to the front, leading to the garage and rear garden.

With gas fired central heating, double glazed windows this property will be perfect for you. If you have any questions or would like to book in for a viewing, please call us. EPC RATING D