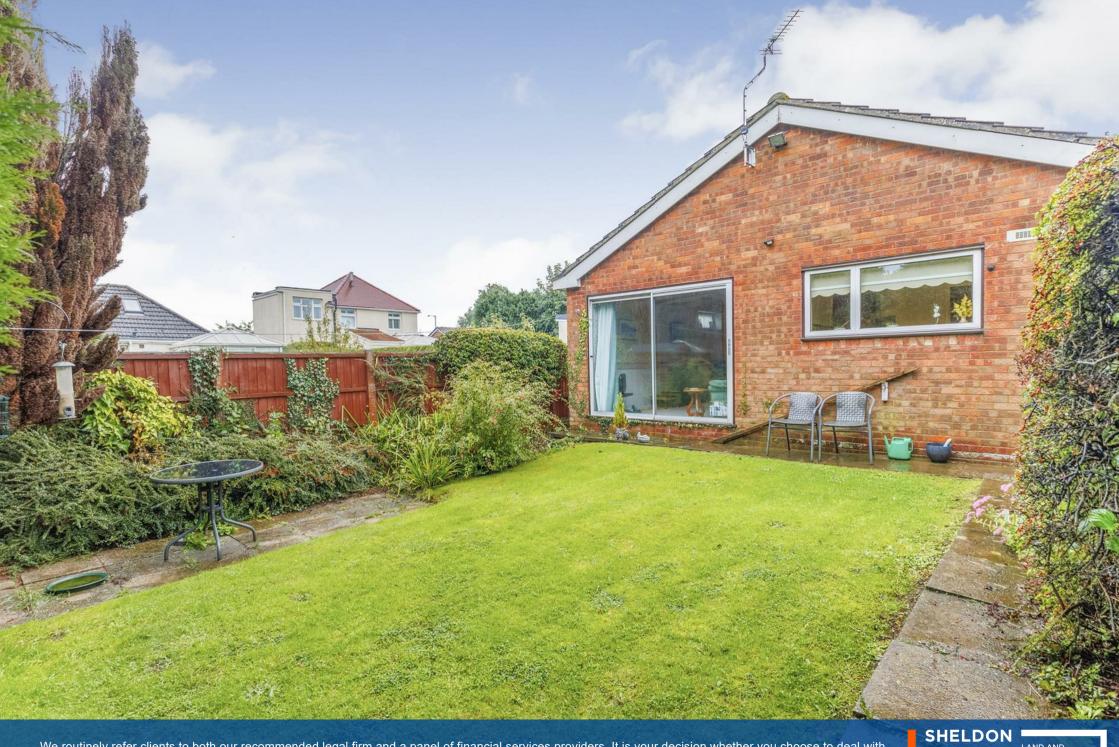

Briefly comprising; Lounge/dining room, kitchen, bathroom, two bedrooms on the interior. With a front lawn and off road parking to the front, leading to the garage and rear garden.

With gas fired central heating, double glazed windows this property will be perfect for you. If you have any questions or would like to book in for a viewing, please call us. EPC RATING D