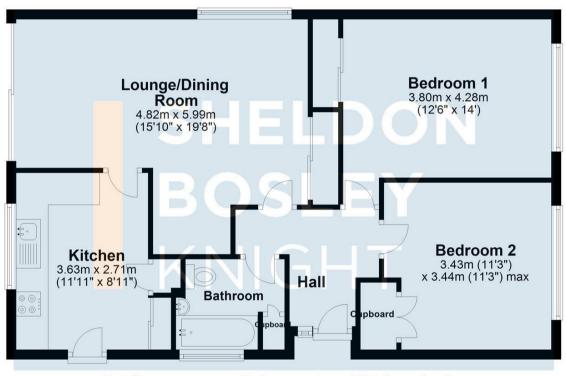

## **Ground Floor**

Approx. 73.9 sq. metres (795.8 sq. feet)

Total area: approx. 73.9 sq. metres (795.8 sq. feet)

All efforts have been made to ensure that the measurements on this floorplan are accurate however these are for guidance puposes only.