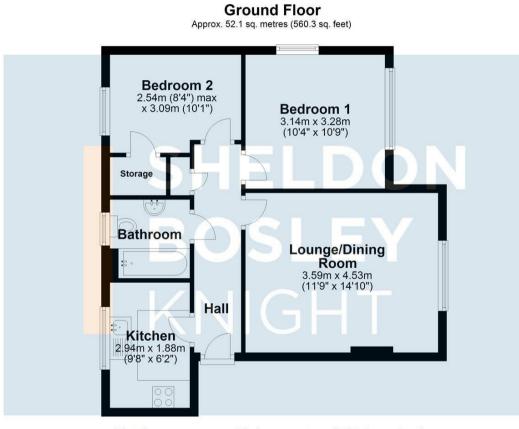

## £119,950

Total area: approx. 52.1 sq. metres (560.3 sq. feet)

All efforts have been made to ensure that the measurements on this floorplan are accurate however these are for guidance puposes only. Plan produced using PlanUp.