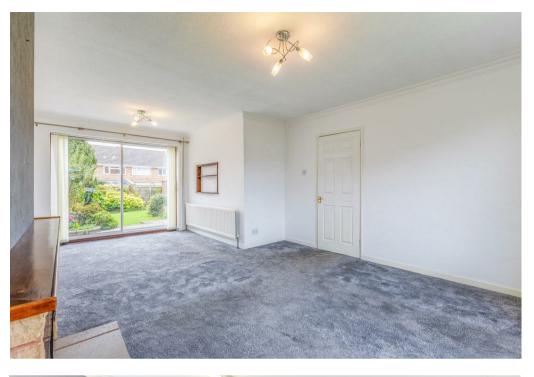

Briefly comprising: Porch, entrance hall, lounge/dining room, kitchen, three bedrooms, and family bathroom. The exterior offers a front garden with off road parking as well as a sizable garden to the rear.

With gas fired central heating and double glazed windows throughout, Trent Road in Bulkington may be the place for you! EPC RATING D