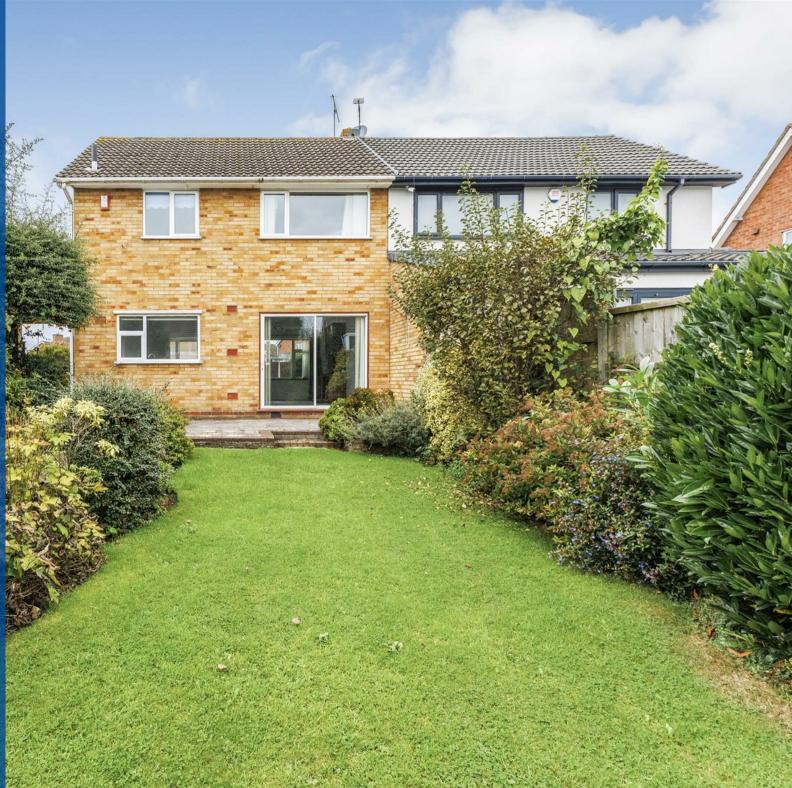

Briefly comprising: Porch, entrance hall, lounge/dining room, kitchen, three bedrooms, and family bathroom. The exterior offers a front garden with off road parking as well as a sizable garden to the rear.