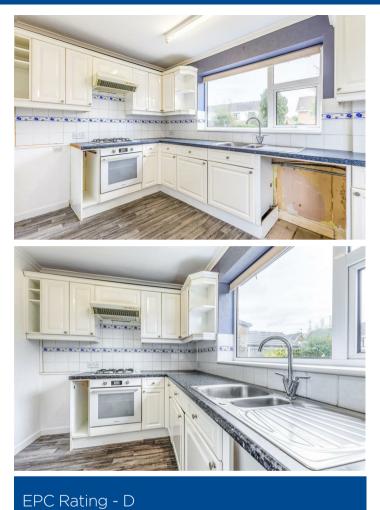

Briefly comprising: Porch, entrance hall, lounge/dining room, kitchen, three bedrooms, and family bathroom. The exterior offers a front garden with off road parking as well as a sizable garden to the rear.

With gas fired central heating and double glazed windows throughout, Trent Road in Bulkington may be the place for you! EPC RATING D