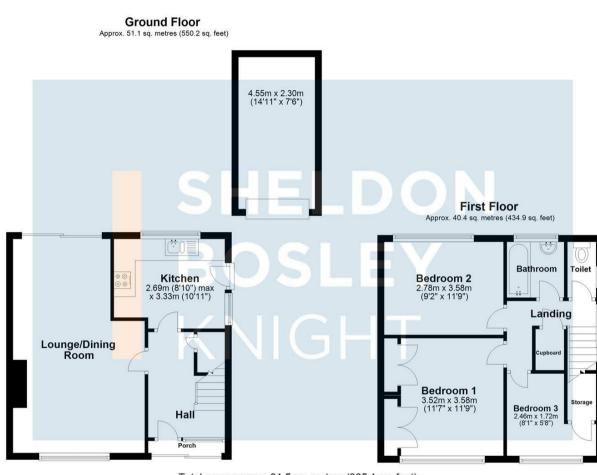

## £250,000

Total area: approx. 91.5 sq. metres (985.1 sq. feet)

All efforts have been made to ensure that the measurements on this floorplan are accurate however these are for guidance puposes only. Plan produced using PlanUp.