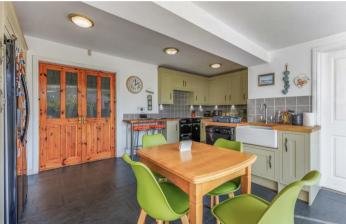

Briefly comprising; a porch, dining space which is split into two separate spaces via archways, spacious lounge, modern kitchen with ample storage and space for appliances, family bathroom, conservatory, master bedroom with en-suite facilities, and an additional three bedrooms.