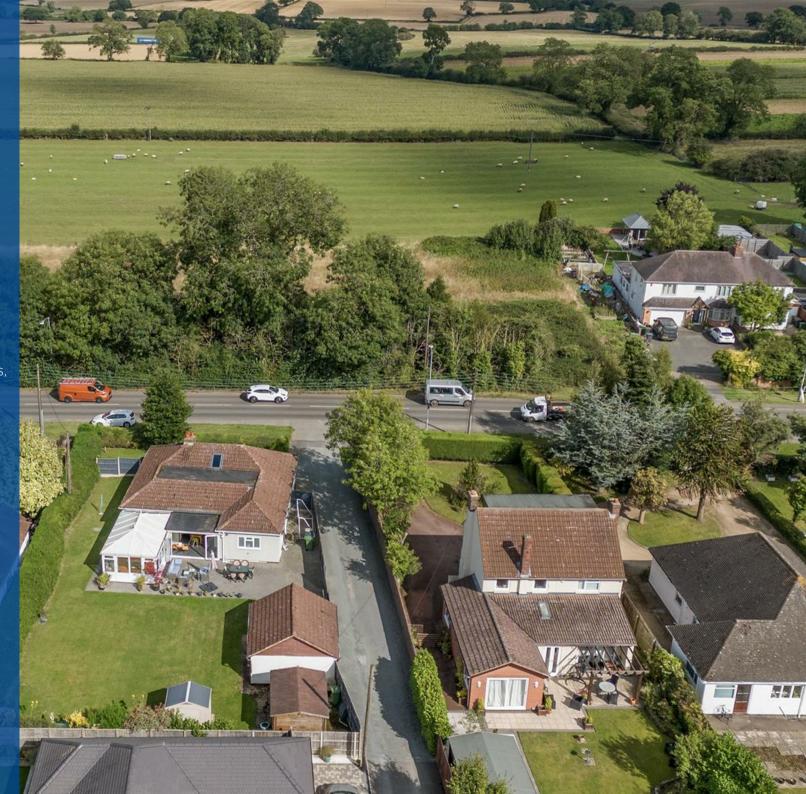

The exterior of this property really adds a wow factor, look at the drone shots! Allowing access from both sides of the property, space for parking out the front and rear. Lawned garden with patio and space for sheds, and a summerhouse!