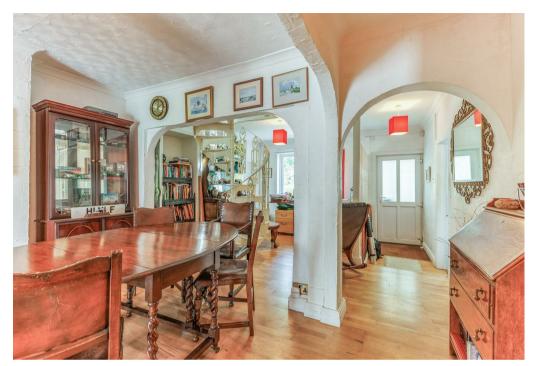

Briefly comprising; a porch, dining space which is split into two separate spaces via archways, spacious lounge, modern kitchen with ample storage and space for appliances, family bathroom, conservatory, master bedroom with en-suite facilities, and an additional three bedrooms.