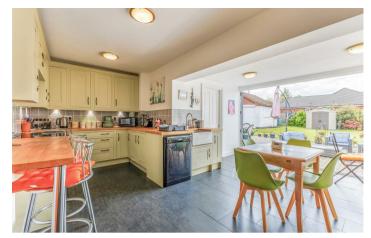

Briefly comprising; a porch, dining space which is split into two separate spaces via archways, spacious lounge, modern kitchen with ample storage and space for appliances, family bathroom, conservatory, master bedroom with en-suite facilities, and an additional three bedrooms.