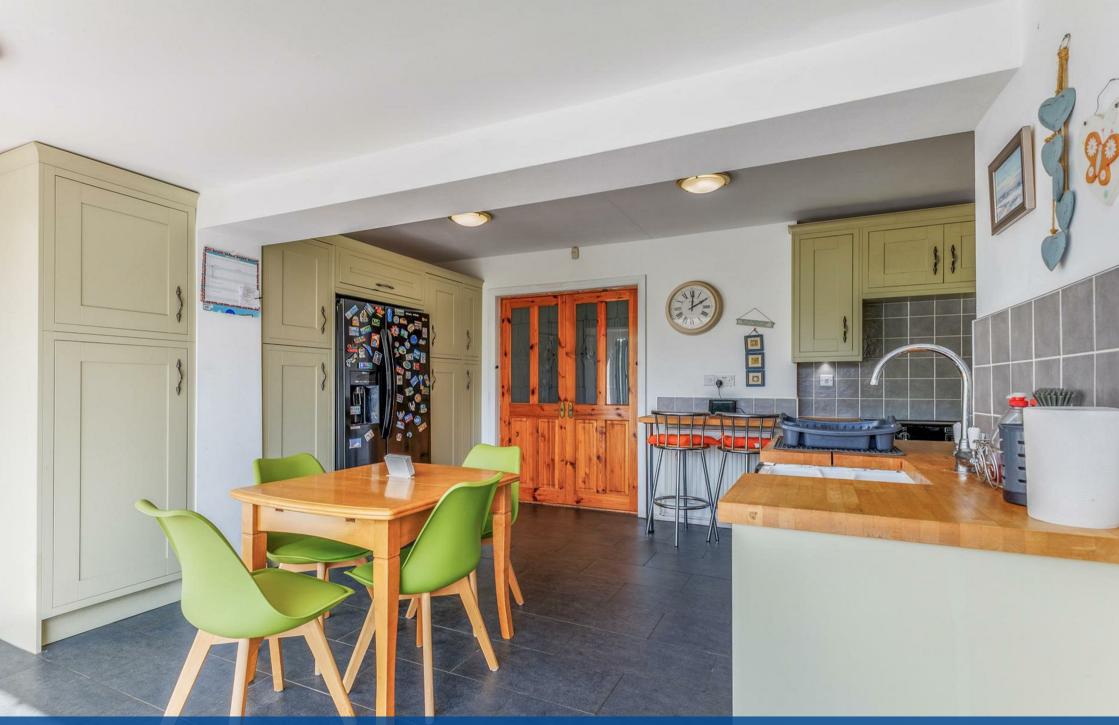

Briefly comprising; a porch, dining space which is split into two separate spaces via archways, spacious lounge, modern kitchen with ample storage and space for appliances, family bathroom, conservatory, master bedroom with en-suite facilities, and an additional three bedrooms.