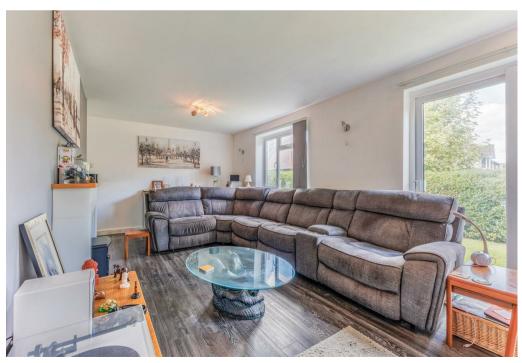

Briefly comprising; a porch, dining space which is split into two separate spaces via archways, spacious lounge, modern kitchen with ample storage and space for appliances, family bathroom, conservatory, master bedroom with en-suite facilities, and an additional three bedrooms.