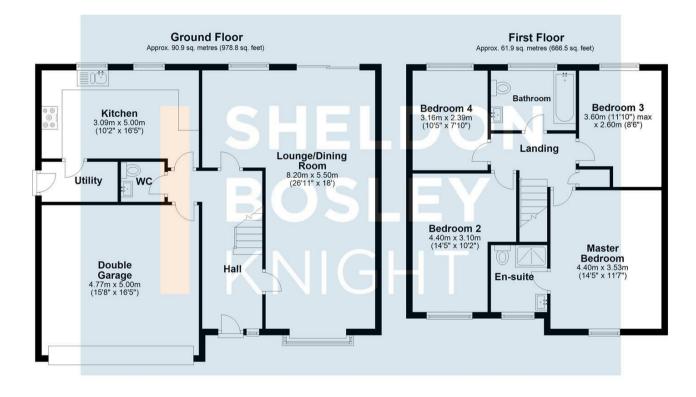

## Total area: approx. 152.9 sq. metres (1645.3 sq. feet) All efforts have been made to ensure that the measurements on this floorplan are accurate however these are for guidance puposes only. Plan produced using PlanUp.