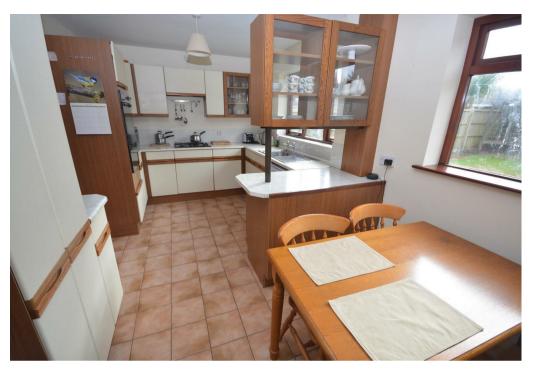

## Property Description

\*\*A COMPETITIVELY PRICE DETACHED HOME IN NEED OF A GENERAL UPGRADE LOCATED IN A PRIME CUL DE SAC\*\*In brief - Through hall with W.C off and access to double garage, spacious lounge diner, breakfast kitchen with utility room off, four first floor bedrooms with master having on en suite facilities plus separate family bathroom. Outside gardens to front and rear, drive to double garage, gas fired heating. Tax band E, EPC commissioned.

## **Key Features**

- DETACHED HOME SITUATED IN PRIME CUL DE SAC
- THROUGH HALL WITH W.C OFF
- LOUNGE
- KITCHEN
- FOUR BEDROOMS WITH MASTER ENSUITE
- BATHROOM
- DOUBLE GARAGE
- GAS FIRED HEATING
- TAX BAND E
- EPC COMMISSIONED