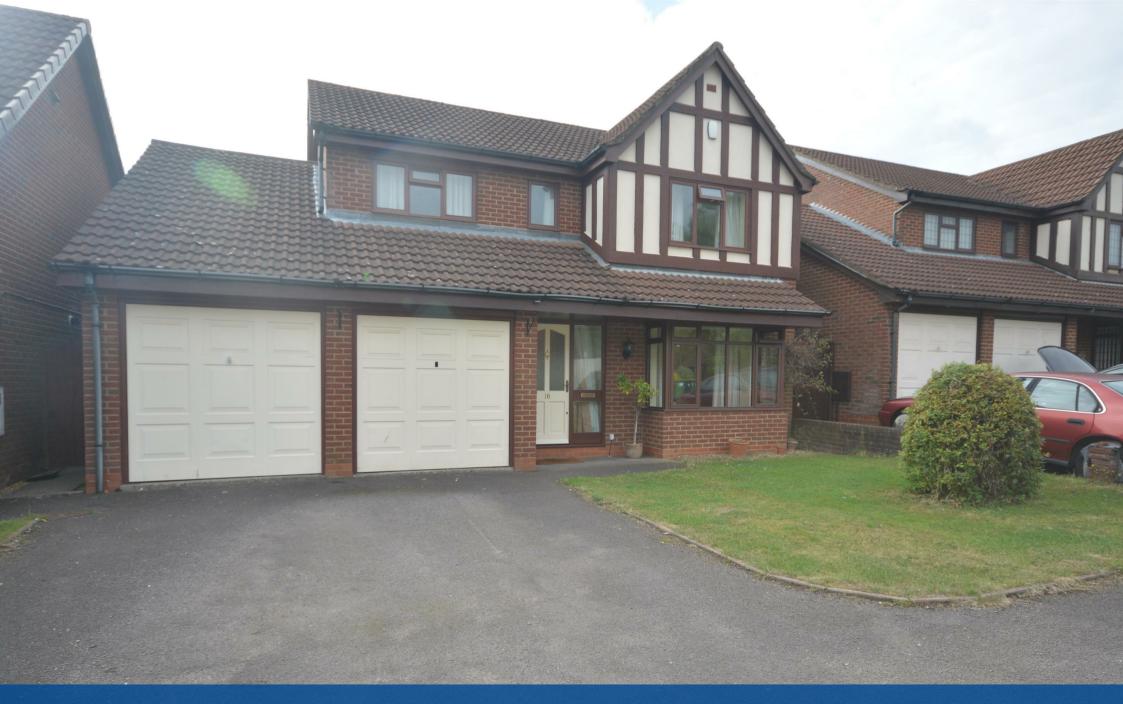

The Paddocks, Bulkington, CV12 9SR

## Property Description

\*\*A COMPETITIVELY PRICE DETACHED HOME IN NEED OF A GENERAL UPGRADE LOCATED IN A PRIME CUL DE SAC\*\*In brief - Through hall with W.C off and access to double garage, spacious lounge diner, breakfast kitchen with utility room off, four first floor bedrooms with master having on en suite facilities plus separate family bathroom. Outside gardens to front and rear, drive to double garage, gas fired heating. Tax band E, EPC commissioned.

## **Key Features**

- DETACHED HOME SITUATED IN PRIME CUL DE SAC
- THROUGH HALL WITH W.C OFF
- LOUNGE
- KITCHEN
- FOUR BEDROOMS WITH MASTER ENSUITE
- BATHROOM
- DOUBLE GARAGE
- GAS FIRED HEATING
- TAX BAND E
- EPC COMMISSIONED