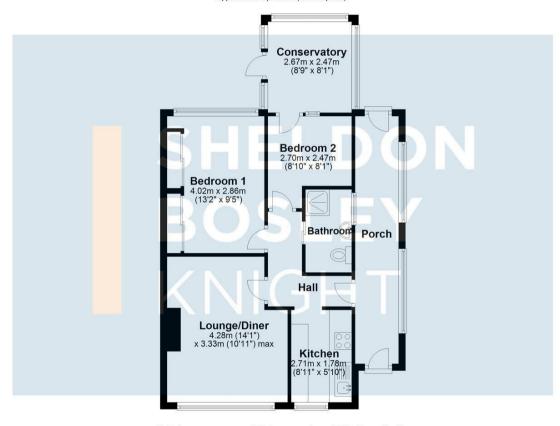

£175,000

Ground Floor Approx. 61.6 sq. metres (662.6 sq. feet)

Total area: approx. 61.6 sq. metres (662.6 sq. feet)

All efforts have been made to ensure that the measurements on this floorplan are accurate however these are for guidance puposes only. Plan produced using PlanUp.