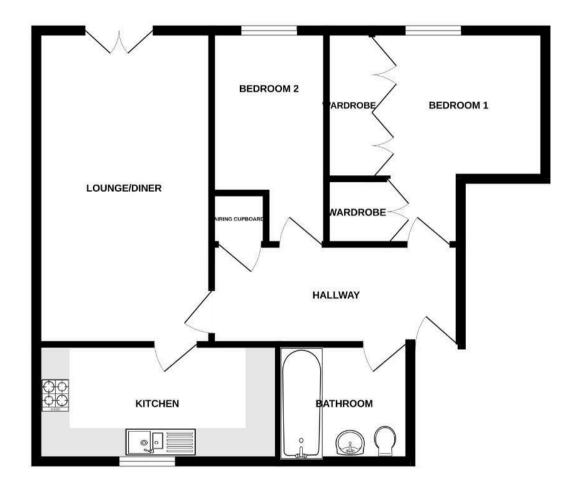

## **Property Description**

\* BUY TO LET INVESTORS\* Sheldon Bosley Knight are pleased to offer for sale this spacious two bedroom first floor apartment at Coney Lane, Longford, Coventry. Accommodation in brief; communal ground floor entrance, hallway, two bedrooms, bathroom, fitted kitchen, and spacious lounge/diner. Also benefiting from UPVC double glazing, electric heating, allocated parking, and views over the canal. To be sold with a tenant in situ currently paying £850pcm. EPC Rating B. Council Tax Banding B.

## **Key Features**

- Buy To Let Investors Tenant in situ
- Spacious First Floor Flat
- Two Bedrooms & Bathroom
- Lounge Diner with Juliet Balcony
- Fitted Kitchen
- Allocated Parking
- Views Over The Canal
- EPC Rating B Council Tax Banding B