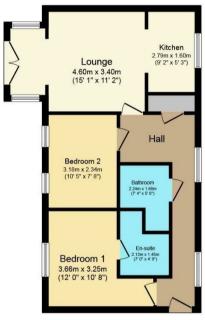

£129,950

Floor Plan

Floor area 53.0 sq.m. (571 sq.ft.) approx

## Total floor area 53.0 sq.m. (571 sq.ft.) approx

EPC Rating - C

Tenure - Leasehold

Council Tax Band - A

Local Authority
Coventry City Council

We routinely refer clients to both our recommended legal firm and a panel of financial services providers. It is your decision whether you choose to deal with these companies. In making that decision, you should know that we receive a referral fee.