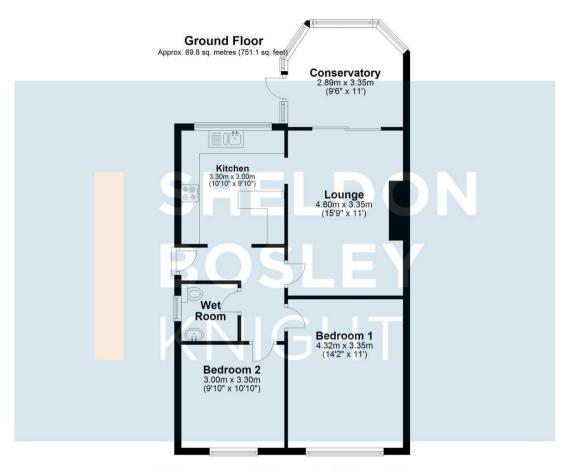

Offers In The Region
Of

Total area: approx. 69.8 sq. metres (751.1 sq. feet)

All efforts have been made to ensure that the measurements on this floorplan are accurate however these are for guidance puposes only. Plan produced using PlanUp.