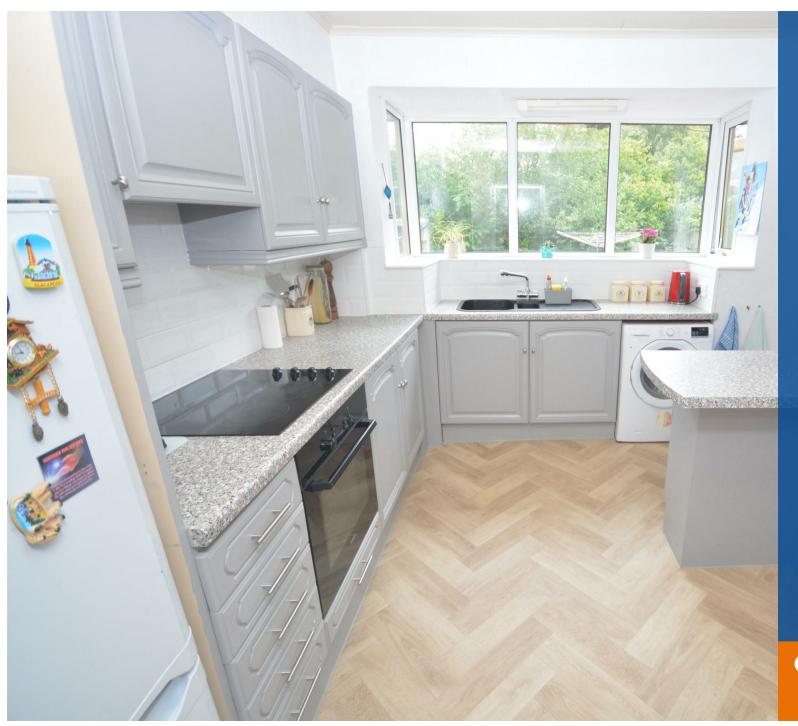

## **Property Description**

\*\*\*TWO BEDROOM SEMI DETACHED BUNGALOW\*\*\*OFFERED WITH NO UPWARD CHAIN\*\*\*

Sheldon Bosley Knight welcome for sale this two bedroom semi detached bungalow on Woodford Close, Ash Green, Coventry, situated on a quiet cul de sac, close to local shops and offering excellent transport links, this property comprises of a entrance hall, two bedrooms, shower room, kitchen/breakfast room, living room, and conservatory. Also benefiting from UPVC double glazing, gas central heating, shared block paved driveway, single garage, and low maintenance rear garden which is not overlooked. The property also benefits from Solar Panels. EPC Rating C. Council Tax Banding B.

## **Key Features**

- NO UPWARD CHAIN CUL DE SAC LOCATION
- TWO BEDROOM SEMI DETACHED BUNGALOW
- GARAGE & DRIVEWAY
- LOUNGE KITCHEN -CONSERVATORY
- WET ROOM
- SOLAR PANELS DOUBLE GLAZING GAS CENTRAL HEATING
- FREEHOLD COUNCIL TAX BAND B - EPC C