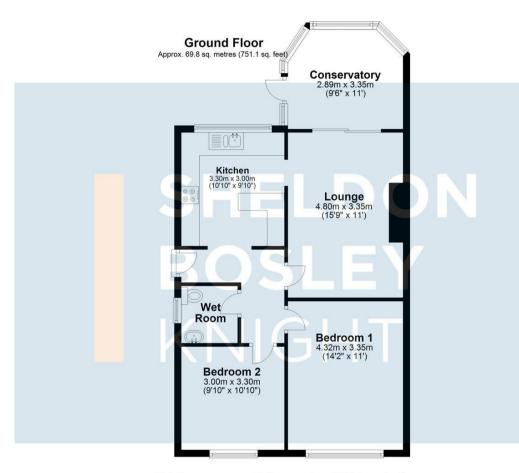

Offers In The Region Of

Total area: approx. 69.8 sq. metres (751.1 sq. feet) All efforts have been made to ensure that the measurements on this floorplan are accurate however these are for guidance puposes only. Plan produced using PlanUp.