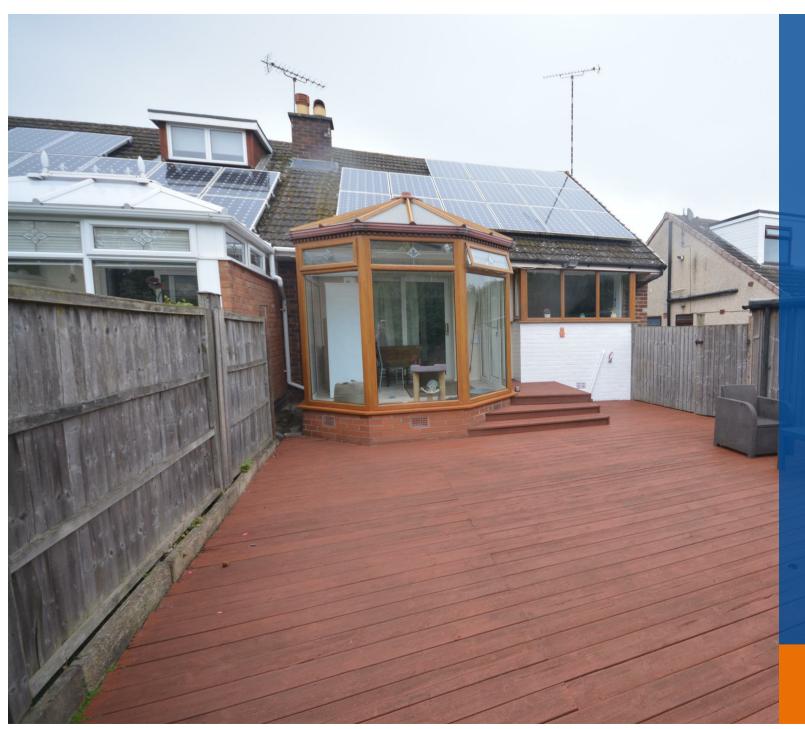

## **Property Description**

\*\*\*TWO BEDROOM SEMI DETACHED BUNGALOW\*\*\*OFFERED WITH NO UPWARD CHAIN\*\*\*

Sheldon Bosley Knight welcome for sale this two bedroom semi detached bungalow on Woodford Close, Ash Green, Coventry, situated on a quiet cul de sac, close to local shops and offering excellent transport links, this property comprises of a entrance hall, two bedrooms, shower room, kitchen/breakfast room, living room, and conservatory. Also benefiting from UPVC double glazing, gas central heating, shared block paved driveway, single garage, and low maintenance rear garden which is not overlooked. The property also benefits from Solar Panels. EPC Rating D. Council Tax Banding B.