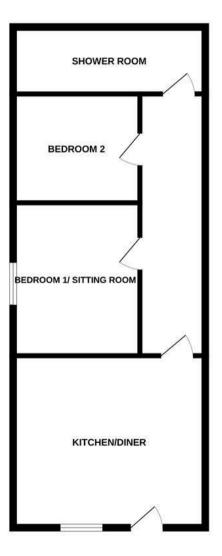

## Property Description

\*\*A BEAUTIFULLY PRESENTED GROUND FLOOR APARTMENT OPPOSITE BEDWORTH RAILWAY STATION \*\* In brief, gas fired heating, double glazed, kitchen diner, two bedrooms - bedroom one currently used as a sitting room, hallway, shower room, allocated car parking space, 10 year build quality warranty from 2019, Tax band A, EPC C, Current ground rent and service charge £630 per annum

## **Key Features**

- BEAUTIFULLY PRESENTED GROUND FLOOR APARTMENT
- DOUBLE GLAZED/GAS FIRED HEATING
- KITCHEN DINER
- TWO BEDROOMS , BEDROOM ONE CURRENTLY USED AS A SITTING ROOM
- SHOWER ROOM
- HALLWAY
- OUTSIDE SMALL GARDEN AREA TO FRONT AND SIDE
- ALLOCATED PARKING SPACE
- 10 YEAR BUILD QUALITY WARRANTY CERTIFICATE FROM 2019
- EPC C COUNCIL TAX BAND A