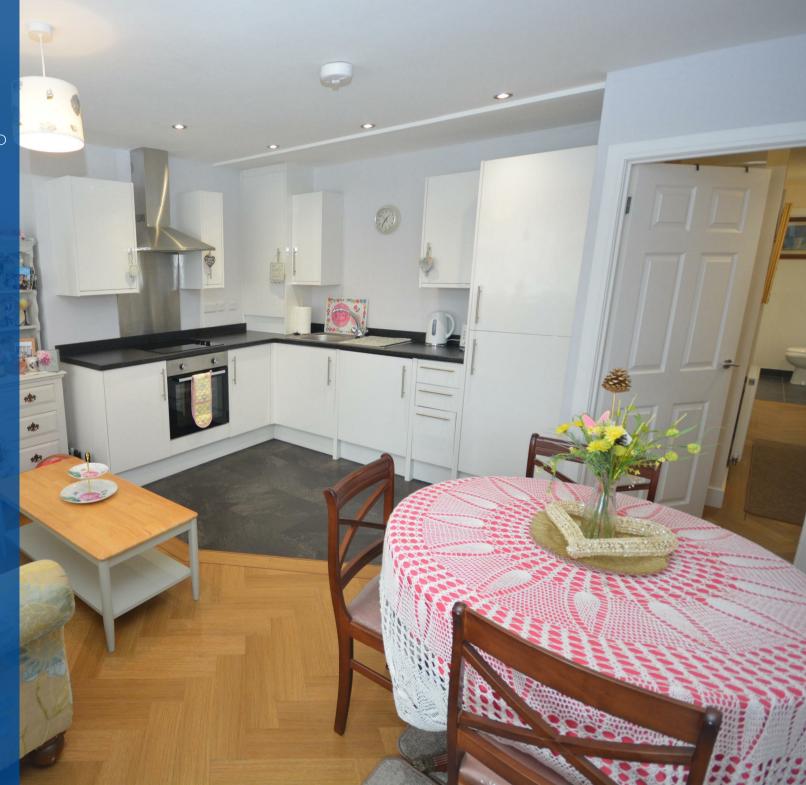

## Property Description

\*\*A BEAUTIFULLY PRESENTED GROUND FLOOR APARTMENT OPPOSITE BEDWORTH RAILWAY STATION \*\* In brief, gas fired heating, double glazed, kitchen diner, two bedrooms - bedroom one currently used as a sitting room, hallway, shower room, allocated car parking space, 10 year build quality warranty from 2019, Tax band A, EPC C, Current ground rent and service charge £630 per annum

## **Key Features**

- BEAUTIFULLY PRESENTED GROUND FLOOR APARTMENT
- DOUBLE GLAZED/GAS FIRED HEATING
- KITCHEN DINER
- TWO BEDROOMS , BEDROOM ONE CURRENTLY USED AS A SITTING ROOM
- SHOWER ROOM
- HALLWAY
- OUTSIDE SMALL GARDEN AREA TO FRONT AND SIDE
- ALLOCATED PARKING SPACE
- 10 YEAR BUILD QUALITY WARRANTY CERTIFICATE FROM 2019
- EPC C COUNCIL TAX BAND A