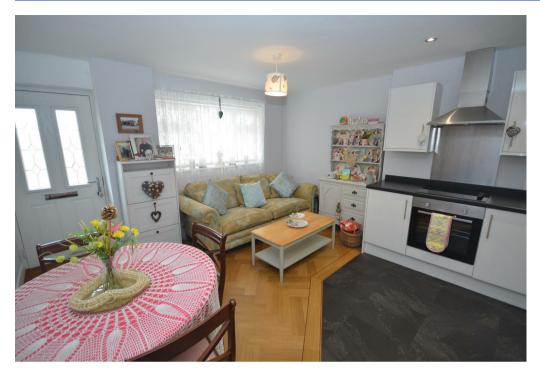

## Property Description

\*\*A BEAUTIFULLY PRESENTED GROUND FLOOR APARTMENT OPPOSITE BEDWORTH RAILWAY STATION \*\* In brief, gas fired heating, double glazed, kitchen diner, two bedrooms - bedroom one currently used as a sitting room, hallway, shower room, allocated car parking space, 10 year build quality warranty from 2019, Tax band A, EPC C, Current ground rent and service charge £630 per annum

## **Key Features**

- BEAUTIFULLY PRESENTED GROUND FLOOR APARTMENT
- DOUBLE GLAZED/GAS FIRED HEATING
- KITCHEN DINER
- TWO BEDROOMS , BEDROOM ONE CURRENTLY USED AS A SITTING ROOM
- SHOWER ROOM
- HALLWAY
- OUTSIDE SMALL GARDEN AREA TO FRONT AND SIDE
- ALLOCATED PARKING SPACE
- 10 YEAR BUILD QUALITY WARRANTY CERTIFICATE FROM 2019
- EPC C COUNCIL TAX BAND A