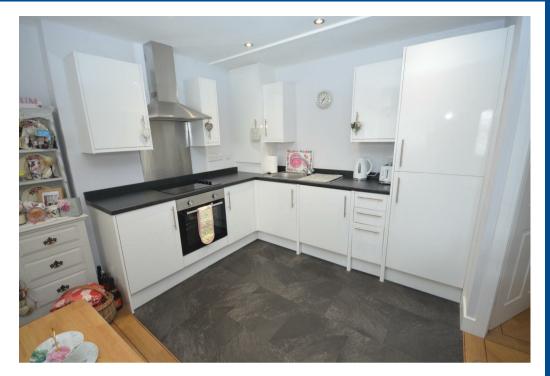

## Property Description

\*\*A BEAUTIFULLY PRESENTED GROUND FLOOR APARTMENT OPPOSITE BEDWORTH RAILWAY STATION \*\* In brief, gas fired heating, double glazed, kitchen diner, two bedrooms - bedroom one currently used as a sitting room, hallway, shower room, allocated car parking space, 10 year build quality warranty from 2019, Tax band A, EPC C, Current ground rent and service charge £630 per annum

## **Key Features**

- BEAUTIFULLY PRESENTED GROUND FLOOR APARTMENT
- DOUBLE GLAZED/GAS FIRED HEATING
- KITCHEN DINER
- TWO BEDROOMS , BEDROOM ONE CURRENTLY USED AS A SITTING ROOM
- SHOWER ROOM
- HALLWAY
- OUTSIDE SMALL GARDEN AREA TO FRONT AND SIDE
- ALLOCATED PARKING SPACE
- 10 YEAR BUILD QUALITY WARRANTY CERTIFICATE FROM 2019
- EPC C COUNCIL TAX BAND A