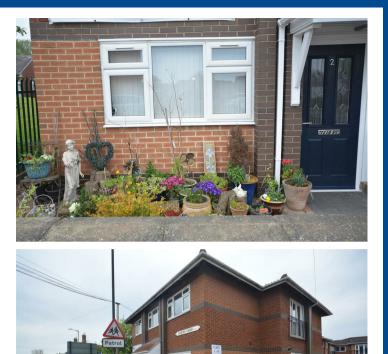

## Property Description

\*\*A BEAUTIFULLY PRESENTED GROUND FLOOR APARTMENT OPPOSITE BEDWORTH RAILWAY STATION \*\* In brief, gas fired heating, double glazed, kitchen diner, two bedrooms - bedroom one currently used as a sitting room, hallway, shower room, allocated car parking space, 10 year build quality warranty from 2019, Tax band A, EPC C, Current ground rent and service charge £630 per annum

## **Key Features**

- BEAUTIFULLY PRESENTED GROUND FLOOR APARTMENT
- DOUBLE GLAZED/GAS FIRED HEATING
- KITCHEN DINER
- TWO BEDROOMS , BEDROOM ONE CURRENTLY USED AS A SITTING ROOM
- SHOWER ROOM
- HALLWAY
- OUTSIDE SMALL GARDEN AREA TO FRONT AND SIDE
- ALLOCATED PARKING SPACE
- 10 YEAR BUILD QUALITY WARRANTY CERTIFICATE FROM 2019
- EPC C COUNCIL TAX BAND A