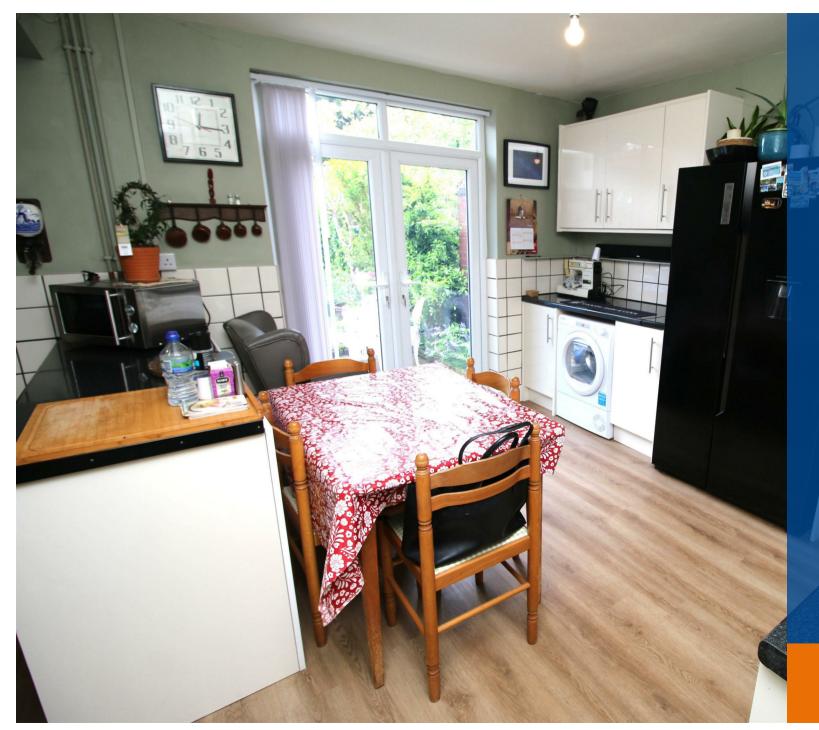

### Property Description

\*\*\*THREE BEDROOM SEMI DETACHED OFFERED WITH NO UPWARD CHAIN\*\*\*GENEROUS REAR GARDEN\*\*\* Accommodation in brief; entrance hall, living room, kitchen diner, cloakroom WC, three bedrooms, and bathroom. Also benefiting from UPVC double glazing, gas central heating, front drive, and generous private rear garden. EPC Rating D. Council Tax Banding B.

## **Key Features**

- Semi Detached
- Three Bedrooms & Bathroom
- Living Room
- Kitchen Diner & Cloakroom
  WC
- Front Drive
- Generous Rear Garden
- Offered With No Upward
  Chain
- EPC Rating D Council Tax Banding B