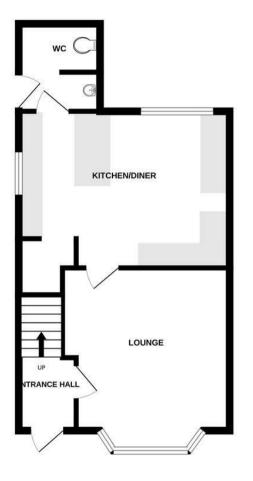

#### £239,950

GROUND FLOOR

BATHROOM BEDROOM BEDROOM

1ST FLOOR

This floor plan is not to scale and is for guidance purposes only Made with Metropix ©2024

EPC Rating - D

Tenure - Freehold

Council Tax Band - B