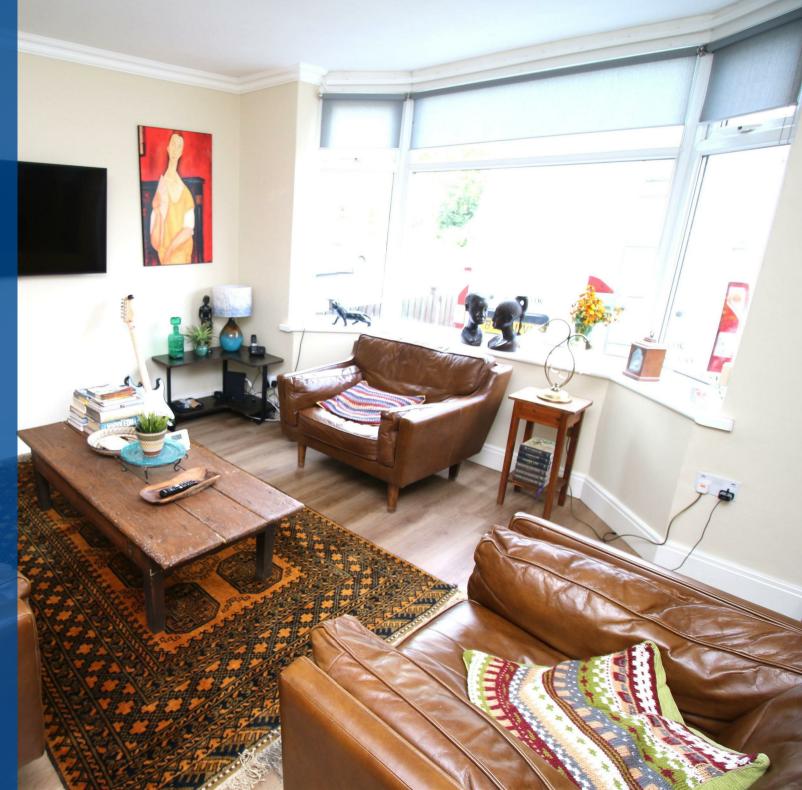

### Property Description

\*\*\*THREE BEDROOM SEMI DETACHED OFFERED WITH NO UPWARD CHAIN\*\*\*GENEROUS REAR GARDEN\*\*\* Accommodation in brief; entrance hall, living room, kitchen diner, cloakroom WC, three bedrooms, and bathroom. Also benefiting from UPVC double glazing, gas central heating, front drive, and generous private rear garden. EPC Rating D. Council Tax Banding B.

## **Key Features**

- Semi Detached
- Three Bedrooms & Bathroom
- Living Room
- Kitchen Diner & Cloakroom
  WC
- Front Drive
- Generous Rear Garden
- Offered With No Upward
  Chain
- EPC Rating D Council Tax Banding B