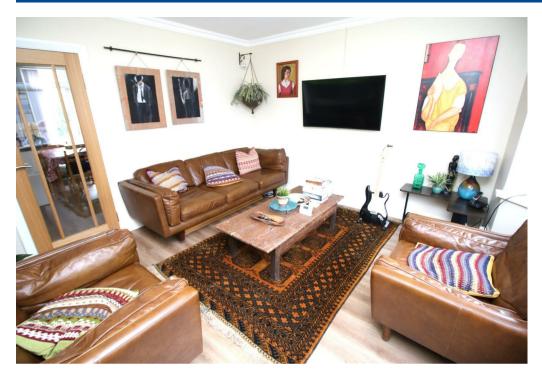

### Property Description

\*\*\*THREE BEDROOM SEMI DETACHED OFFERED WITH NO UPWARD CHAIN\*\*\*GENEROUS REAR GARDEN\*\*\* Accommodation in brief; entrance hall, living room, kitchen diner, cloakroom WC, three bedrooms, and bathroom. Also benefiting from UPVC double glazing, gas central heating, front drive, and generous private rear garden. EPC Rating D. Council Tax Banding B.

## **Key Features**

- Semi Detached
- Three Bedrooms & Bathroom
- Living Room
- Kitchen Diner & Cloakroom
  WC
- Front Drive
- Generous Rear Garden
- Offered With No Upward
  Chain
- EPC Rating D Council Tax Banding B