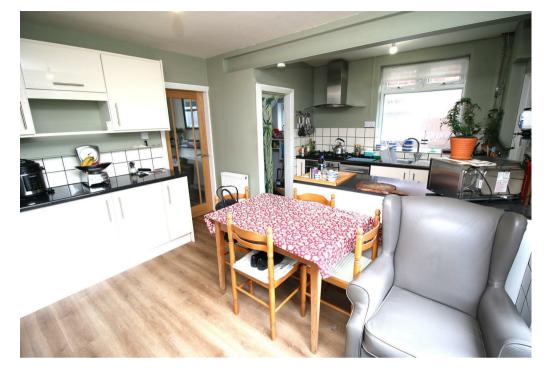

### Property Description

\*\*\*THREE BEDROOM SEMI DETACHED OFFERED WITH NO UPWARD CHAIN\*\*\*GENEROUS REAR GARDEN\*\*\* Accommodation in brief; entrance hall, living room, kitchen diner, cloakroom WC, three bedrooms, and bathroom. Also benefiting from UPVC double glazing, gas central heating, front drive, and generous private rear garden. EPC Rating D. Council Tax Banding B.

## **Key Features**

- Semi Detached
- Three Bedrooms & Bathroom
- Living Room
- Kitchen Diner & Cloakroom
  WC
- Front Drive
- Generous Rear Garden
- Offered With No Upward
  Chain
- EPC Rating D Council Tax Banding B