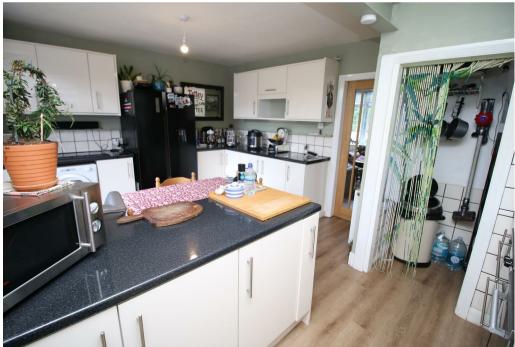

### Property Description

\*\*\*THREE BEDROOM SEMI DETACHED OFFERED WITH NO UPWARD CHAIN\*\*\*GENEROUS REAR GARDEN\*\*\* Accommodation in brief; entrance hall, living room, kitchen diner, cloakroom WC, three bedrooms, and bathroom. Also benefiting from UPVC double glazing, gas central heating, front drive, and generous private rear garden. EPC Rating D. Council Tax Banding B.

## **Key Features**

- Semi Detached
- Three Bedrooms & Bathroom
- Living Room
- Kitchen Diner & Cloakroom
  WC
- Front Drive
- Generous Rear Garden
- Offered With No Upward
  Chain
- EPC Rating D Council Tax Banding B