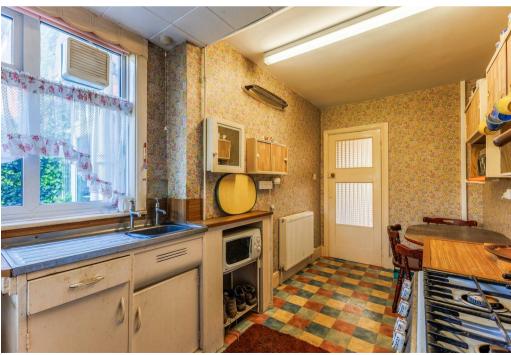

## Property Description

\*\*\*THREE BEDROOM END TERRACED LOCATED JUST OFF GREEN LANE\*\*\*PERFECT SPOT FOR STIVICHALL PRIMARY SCHOOL\*\*\*OFFERED WITH NO UPWARD CHAIN\*\*\* Accommodation in brief; entrance hall, living room, separate dining room, kitchen, three bedrooms, and bathroom. The property also benefits from UPVC double glazing, and gas central heating, block paved frontage, and side access leading to a single garage to the rear. EPC Commissioned. Council Tax Banding C.

## **Key Features**

- Offered With No Chain
- End Terraced Just Off Green Lane
- Three Bedrooms & Bathroom
- Two Reception Rooms
- Kitchen
- Private Garden With Garage
- Perfect Location For Stivichall Primary School
- EPC Commissioned Council Tax Banding C