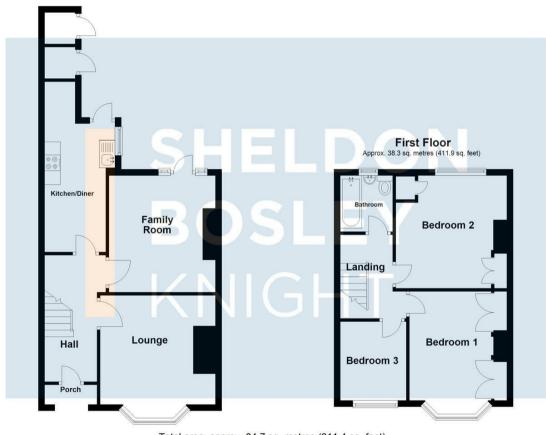

£270,000

Ground Floor Approx. 46.4 sq. metres (499.5 sq. feet)

Total area: approx. 84.7 sq. metres (911.4 sq. feet)

All efforts have been made to ensure that the measurements on this floorplan are accurate however these are for guidance purposes only. Plan produced using PlanUp.