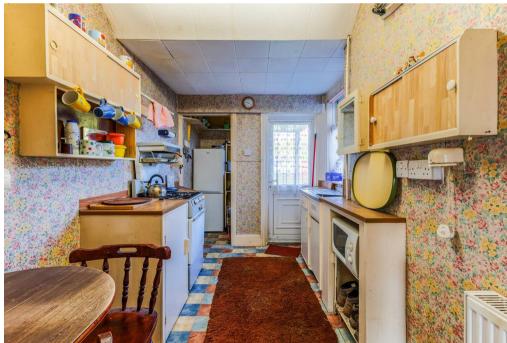

## Property Description

\*\*\*THREE BEDROOM END TERRACED LOCATED JUST OFF GREEN LANE\*\*\*PERFECT SPOT FOR STIVICHALL PRIMARY SCHOOL\*\*\*OFFERED WITH NO UPWARD CHAIN\*\*\* Accommodation in brief; entrance hall, living room, separate dining room, kitchen, three bedrooms, and bathroom. The property also benefits from UPVC double glazing, and gas central heating, block paved frontage, and side access leading to a single garage to the rear. EPC Commissioned. Council Tax Banding C.

## **Key Features**

- Offered With No Chain
- End Terraced Just Off Green Lane
- Three Bedrooms & Bathroom
- Two Reception Rooms
- Kitchen
- Private Garden With Garage
- Perfect Location For Stivichall Primary School
- EPC Commissioned Council Tax Banding C