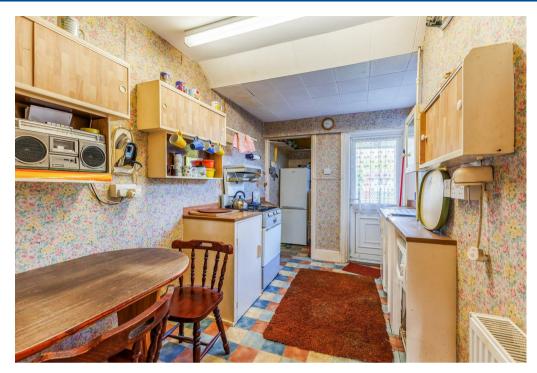

## Property Description

\*\*\*THREE BEDROOM END TERRACED LOCATED JUST OFF GREEN LANE\*\*\*PERFECT SPOT FOR STIVICHALL PRIMARY SCHOOL\*\*\*OFFERED WITH NO UPWARD CHAIN\*\*\* Accommodation in brief; entrance hall, living room, separate dining room, kitchen, three bedrooms, and bathroom. The property also benefits from UPVC double glazing, and gas central heating, block paved frontage, and side access leading to a single garage to the rear. EPC Commissioned. Council Tax Banding C.

## **Key Features**

- Offered With No Chain
- End Terraced Just Off Green Lane
- Three Bedrooms & Bathroom
- Two Reception Rooms
- Kitchen
- Private Garden With Garage
- Perfect Location For Stivichall Primary School
- EPC Commissioned Council Tax Banding C