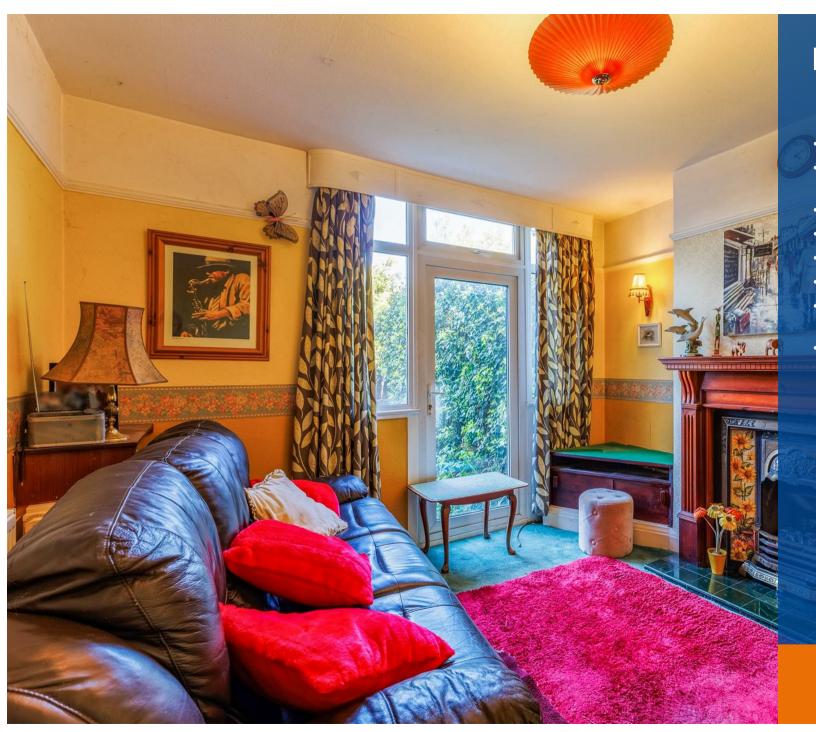

## Property Description

\*\*\*THREE BEDROOM END TERRACED LOCATED JUST OFF GREEN LANE\*\*\*PERFECT SPOT FOR STIVICHALL PRIMARY SCHOOL\*\*\*OFFERED WITH NO UPWARD CHAIN\*\*\* Accommodation in brief; entrance hall, living room, separate dining room, kitchen, three bedrooms, and bathroom. The property also benefits from UPVC double glazing, and gas central heating, block paved frontage, and side access leading to a single garage to the rear. EPC Commissioned. Council Tax Banding C.

## **Key Features**

- Offered With No Chain
- End Terraced Just Off Green Lane
- Three Bedrooms & Bathroom
- Two Reception Rooms
- Kitchen
- Private Garden With Garage
- Perfect Location For Stivichall Primary School
- EPC Commissioned Council Tax Banding C