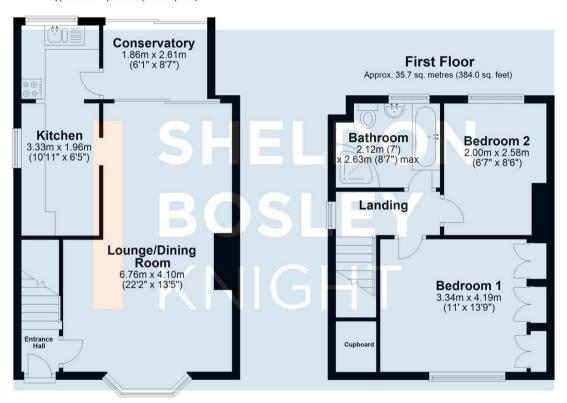

## **Ground Floor**

Approx. 43.7 sq. metres (469.9 sq. feet)

Total area: approx. 79.3 sq. metres (853.9 sq. feet)

All efforts have been made to ensure that the measurements on thii floorplan are accurate however these are for guidance purposes only.

Plan produced using PlanUp.

EPC Rating - D

Tenure - Freehold

Council Tax Band - B

Local Authority
Nuneaton & Bedworth Borough Council

We routinely refer clients to both our recommended legal firm and a panel of financial services providers. It is your decision whether you choose to deal with these companies. In making that decision, you should know that we receive a referral fee.