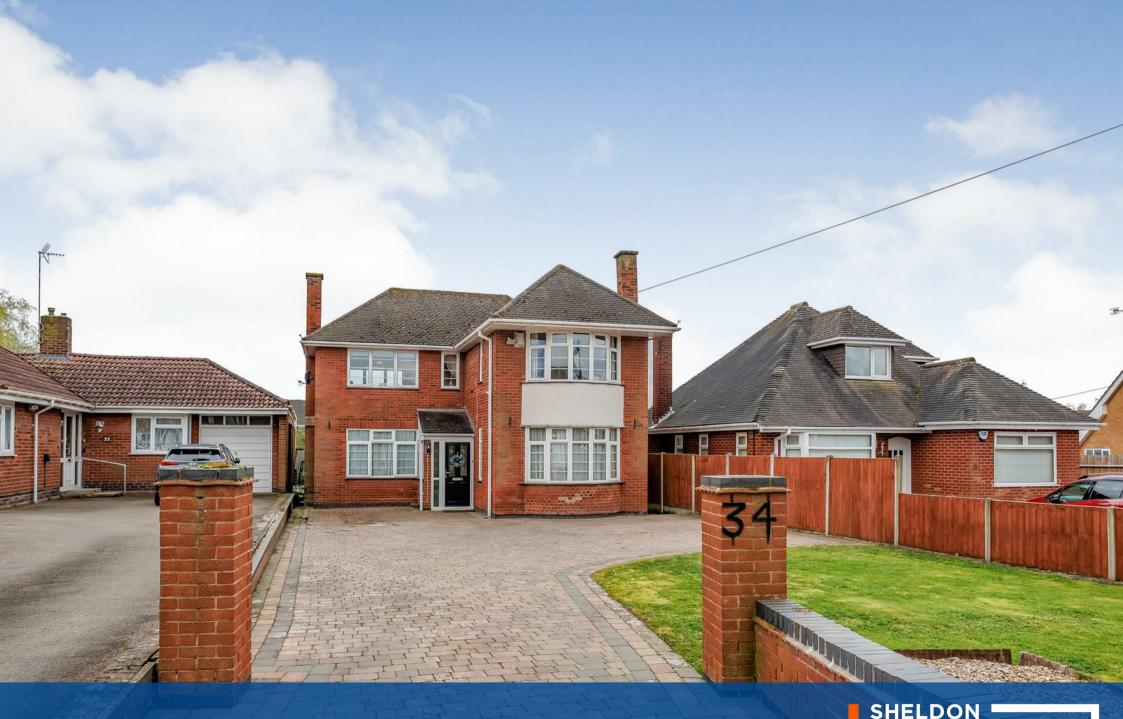

Weston Lane, Bulkington, CV12 9RS

# **Property Description**

\*\*\*LOVELY SIZE DETACHED FAMILY HOME ON WESTON LANE\*\*\*GENEROUS PLOT\*\*\*OFFERED WITH NO UPWARD CAHIN\*\*\*Accommodation in brief; entrance porch, hallway, lounge, sitting room, stunning conservatory, kitchen/diner, utility & cloakroom, three bedrooms, one with en-suite, and family bathroom. Also benefiting from UPVC double glazing, gas central heating, ample parking to the front with block paved drive, and generous rear garden, with various sheds, greenhouse, and hot tub with sheltered construction. EPC Rating D. Council Tax Banding D.

## **Key Features**

- GENEROUS PLOT ON WESTON LANE
- 1950'S DETACHED FAMILY HOME
- THREE BEDROOMS TWO BATHROOMS
- TWO RECEPTION ROOMS & CONSERVATORY
- KITCHEN DINER UTILITY &
   CLOAKROOM
- AMPLE PARKING
- LOVELY GARDEN WITH VARIOUS SHEDS & GREENHOUSE & HOT TUB
- EPC rating D COUNCIL TAX D