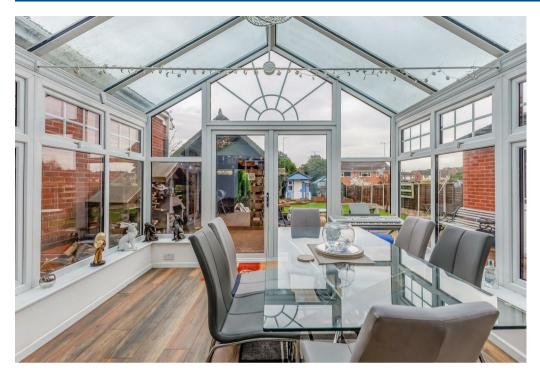

# **Property Description**

\*\*\*LOVELY SIZE DETACHED FAMILY HOME ON WESTON LANE\*\*\*GENEROUS PLOT\*\*\*OFFERED WITH NO UPWARD CAHIN\*\*\*Accommodation in brief; entrance porch, hallway, lounge, sitting room, stunning conservatory, kitchen/diner, utility & cloakroom, three bedrooms, one with en-suite, and family bathroom. Also benefiting from UPVC double glazing, gas central heating, ample parking to the front with block paved drive, and generous rear garden, with various sheds, greenhouse, and hot tub with sheltered construction. EPC Rating D. Council Tax Banding D.

## **Key Features**

- GENEROUS PLOT ON WESTON LANE
- 1950'S DETACHED FAMILY HOME
- THREE BEDROOMS TWO BATHROOMS
- TWO RECEPTION ROOMS & CONSERVATORY
- KITCHEN DINER UTILITY &
   CLOAKROOM
- AMPLE PARKING
- LOVELY GARDEN WITH VARIOUS SHEDS & GREENHOUSE & HOT TUB
- EPC rating D COUNCIL TAX D