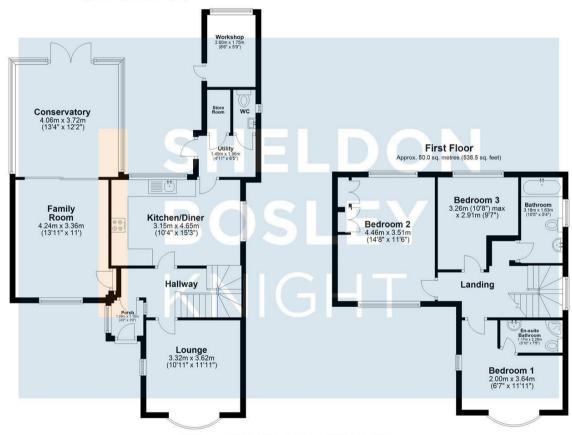

#### Ground Floor Approx. 77.0 sq. metres (829.0 sq. feet)

Total area: approx. 127.0 sq. metres (1367.4 sq. feet)

All efforts have been made to ensure that the measurements on this floorplan are accurate however these are for guidance purposes only.

Plan produced using PlanUp.

EPC Rating - D

Tenure - Freehold

Council Tax Band - D

Local Authority
Nuneaton & Bedworth Borough Council