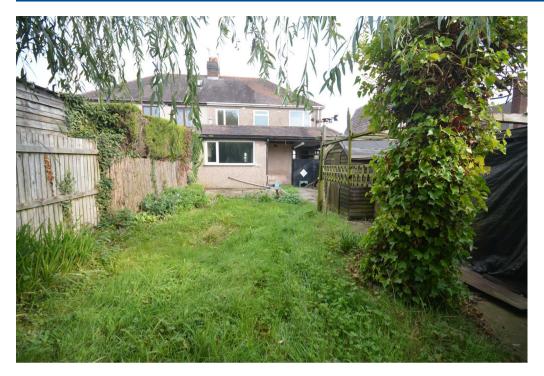

# Property Description

\*\*TRADITIONAL FOUR BEDROOM SEMI DETACHED PROPERTY IN NEED OF MODERNISATION LOCATED IN A PRIME LOCATION\*\* In brief - Drive leading to car port, reception hall, lounge/dining room, kitchen, ground floor bathroom, four first floor bedrooms and shower room, double glazed where stated, modern gas fired boiler, gardens to front and rear of which the rear garden is overgrown in places. EPC D, Tax band C Nuneaton and Bedworth Council