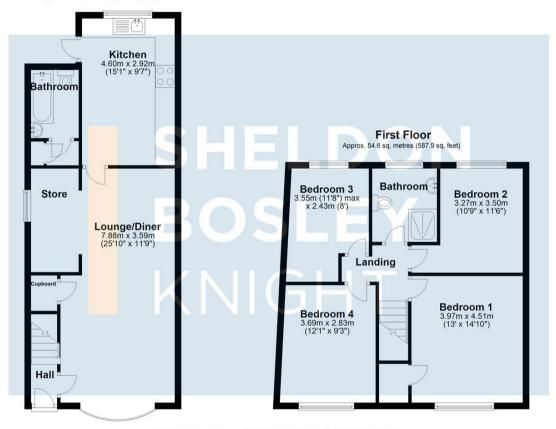

#### **Ground Floor**

Approx. 52.1 sq. metres (560.7 sq. feet)

Total area: approx. 106.7 sq. metres (1148.6 sq. feet)

All efforts have been made to ensure that the measurements on this floorplan are accurate however these are for guidance purposes only.

Plan produced using PlanUp.

EPC Rating - D

Tenure - Freehold

Council Tax Band - C

Local Authority
Nuneaton and Bedworth