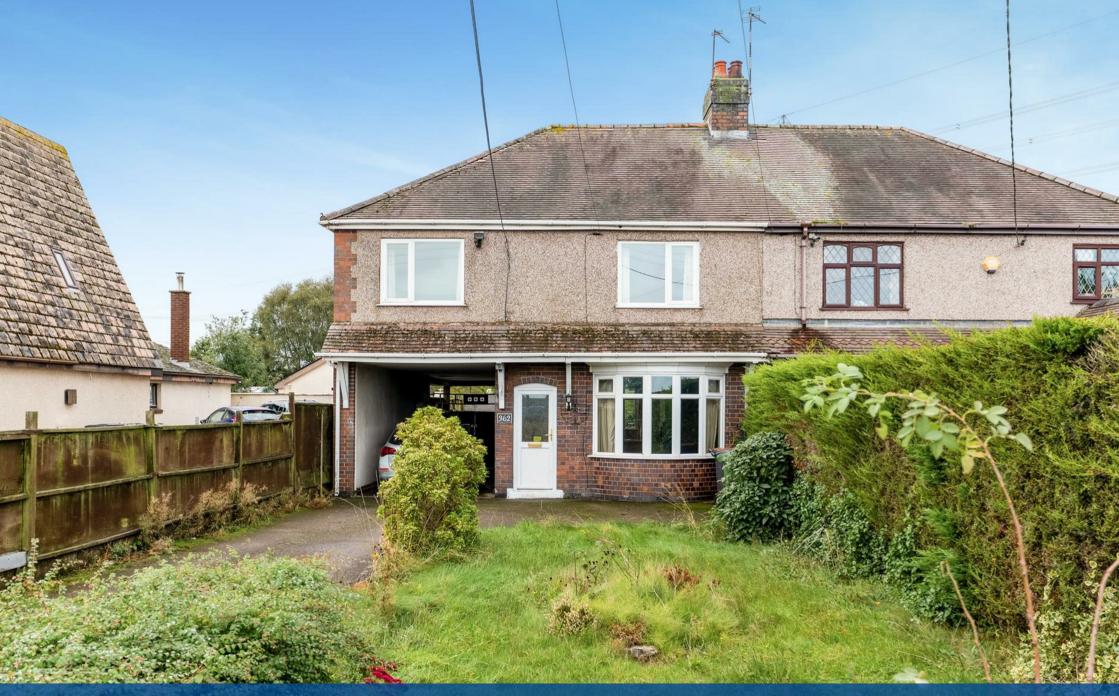

# Property Description

\*\*TRADITIONAL FOUR BEDROOM SEMI DETACHED PROPERTY IN NEED OF MODERNISATION LOCATED IN A PRIME LOCATION\*\* In brief - Drive leading to car port, reception hall, lounge/dining room, kitchen, ground floor bathroom, four first floor bedrooms and shower room, double glazed where stated, modern gas fired boiler, gardens to front and rear of which the rear garden is overgrown in places. EPC D, Tax band C Nuneaton and Bedworth Council

## **Key Features**

- TRADITIONAL SEMI
   DETACHED HOME WITH NO
   CHAIN UPDATING REQUIRED
- FOUR BEDROOMS
- GROUND FLOOR BATHROOM/FIRST FLOOR SHOWER ROOM
- LOUNGE/DINER
- KITCHEN
- DRIVE TO CAR PORT
- GARDENS TO FRONT AND REAR
- PRIME LOCATION/MODERN BOILER
- TAX BAND C
- EPC D