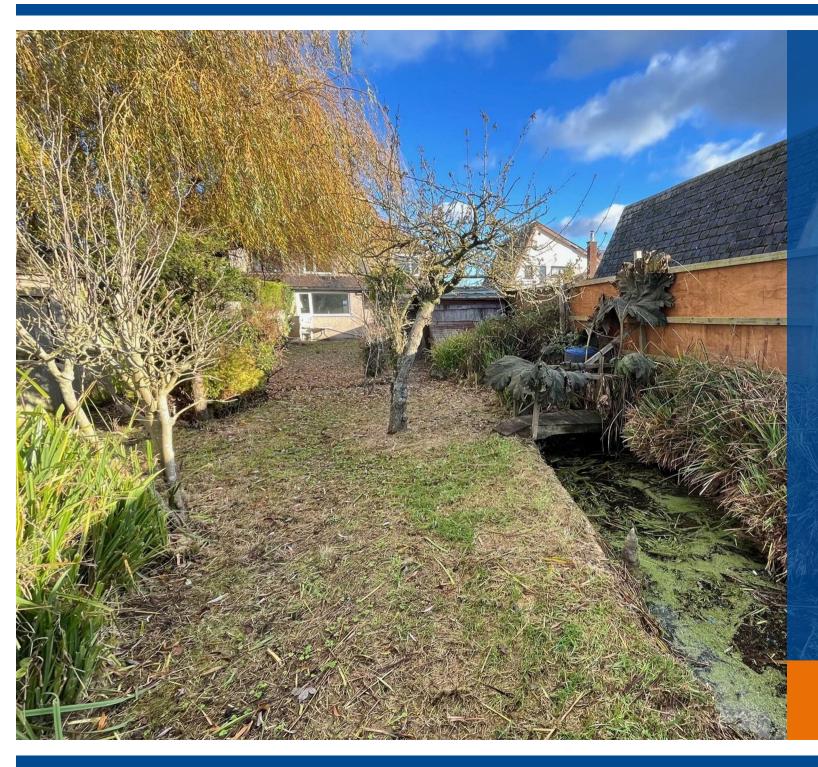

# Property Description

\*\*TRADITIONAL FOUR BEDROOM SEMI DETACHED PROPERTY IN NEED OF MODERNISATION LOCATED IN A PRIME LOCATION\*\* In brief - Drive leading to car port, reception hall, lounge/dining room, kitchen, ground floor bathroom, four first floor bedrooms and shower room, double glazed where stated, modern gas fired boiler, gardens to front and rear of which the rear garden is overgrown in places. EPC D, Tax band C Nuneaton and Bedworth Council